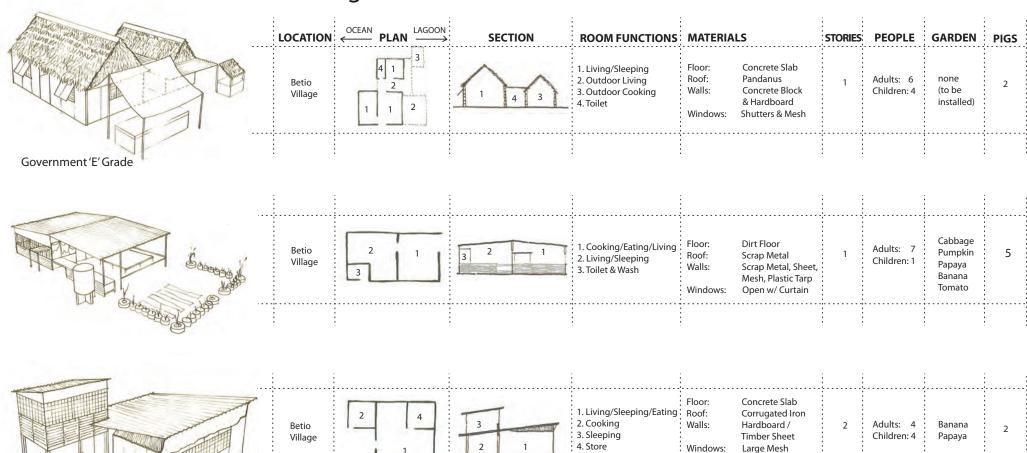

#### HOUSING APPRAISAL | MATRIX OF CONDITIONS

| Existing Co | TYPE                                                                                                                                                                                                                                                                                                                                                                                                                                                                                                                                                                                                                                                                                                                                                                                                                                                                                                                                                                                                                                                                                                                                                                                                                                                                                                                                                                                                                                                                                                                                                                                                                                                                                                                                                                                                                                                                                                                                                                                                                                                                                                                          | LOCATION          | OCEAN PLAN LAGOON →       | SECTION | ROOM FUNCTIONS                                                                                                                                            | MATERIALS                                                                                                    | STORIES                                  | PEOPLE                   | VEGETABLES                                       | PIGS | ROOF TYPE       | onditions FLOOR LEVEL | COMMENTS                             |
|-------------|-------------------------------------------------------------------------------------------------------------------------------------------------------------------------------------------------------------------------------------------------------------------------------------------------------------------------------------------------------------------------------------------------------------------------------------------------------------------------------------------------------------------------------------------------------------------------------------------------------------------------------------------------------------------------------------------------------------------------------------------------------------------------------------------------------------------------------------------------------------------------------------------------------------------------------------------------------------------------------------------------------------------------------------------------------------------------------------------------------------------------------------------------------------------------------------------------------------------------------------------------------------------------------------------------------------------------------------------------------------------------------------------------------------------------------------------------------------------------------------------------------------------------------------------------------------------------------------------------------------------------------------------------------------------------------------------------------------------------------------------------------------------------------------------------------------------------------------------------------------------------------------------------------------------------------------------------------------------------------------------------------------------------------------------------------------------------------------------------------------------------------|-------------------|---------------------------|---------|-----------------------------------------------------------------------------------------------------------------------------------------------------------|--------------------------------------------------------------------------------------------------------------|------------------------------------------|--------------------------|--------------------------------------------------|------|-----------------|-----------------------|--------------------------------------|
|             | F                                                                                                                                                                                                                                                                                                                                                                                                                                                                                                                                                                                                                                                                                                                                                                                                                                                                                                                                                                                                                                                                                                                                                                                                                                                                                                                                                                                                                                                                                                                                                                                                                                                                                                                                                                                                                                                                                                                                                                                                                                                                                                                             | Betio<br>Village  | 2 1                       | 3 1     | 1. Living/Sleeping<br>2. Cooking/Eating<br>3. Eat/Sleep                                                                                                   | Floor: Concrete Slab<br>Roof: Corrugated Iron<br>Walls: Timber Sheet /<br>Metal Sheet<br>Windows: Large Mesh | 1                                        | Adults: 4<br>Children: 4 | Cabbage                                          | 1    | Corrugated Iron | Floor Slab            | Private Rooms                        |
|             | Government E'Grade                                                                                                                                                                                                                                                                                                                                                                                                                                                                                                                                                                                                                                                                                                                                                                                                                                                                                                                                                                                                                                                                                                                                                                                                                                                                                                                                                                                                                                                                                                                                                                                                                                                                                                                                                                                                                                                                                                                                                                                                                                                                                                            | Betio<br>Village  | 6<br>5<br>1<br>2 3 4      | 1 3 2   | 1. Sleeping/Living<br>2. Cooking<br>3. Living/Eating<br>4. Sleeping<br>5. Toilet<br>6. Washing Up                                                         | Floor: Concrete Slab<br>Roof: Pandanus<br>Walls: Hardboard /<br>Concrete Bricks<br>Windows: Large Mesh       | 1                                        | Adults: 9<br>Children: 5 | Cassava<br>Sweet Potato                          | 2    | Pandanus        | Floor Slab            | Private Rooms                        |
|             |                                                                                                                                                                                                                                                                                                                                                                                                                                                                                                                                                                                                                                                                                                                                                                                                                                                                                                                                                                                                                                                                                                                                                                                                                                                                                                                                                                                                                                                                                                                                                                                                                                                                                                                                                                                                                                                                                                                                                                                                                                                                                                                               | Betio<br>Village  | 2 4                       | 3 2 1   | 1. Living/Sleeping/Eating<br>2. Cooking<br>3. Sleeping<br>4. Store                                                                                        | Floor: Concrete Slab<br>Roof: Corrugated Iron<br>Walls: Hardboard /<br>Timber Sheet<br>Windows: Large Mesh   | 1 + elevated<br>sleeping room            | Adults: 4<br>Children: 4 | Banana<br>Papaya                                 | 2    | Corrugated Iron | Floor Slab            | Private Room                         |
|             |                                                                                                                                                                                                                                                                                                                                                                                                                                                                                                                                                                                                                                                                                                                                                                                                                                                                                                                                                                                                                                                                                                                                                                                                                                                                                                                                                                                                                                                                                                                                                                                                                                                                                                                                                                                                                                                                                                                                                                                                                                                                                                                               | Betio<br>Village  | 5 4 2 3 1                 | 3 1     | 1. Living/Sleeping<br>2. Cooking/Eating<br>3. Sleeping<br>4. Sleeping<br>5. Outdoor Kitchen                                                               | Floor: Concrete Slab<br>Roof: Corrugated Iron<br>Walls: Hardboard<br>Windows: Large Mesh                     | 1                                        | Adults: 8<br>Children: 4 | Cassava                                          | 1    | Corrugated Iron | Elevated              | Private Room                         |
|             |                                                                                                                                                                                                                                                                                                                                                                                                                                                                                                                                                                                                                                                                                                                                                                                                                                                                                                                                                                                                                                                                                                                                                                                                                                                                                                                                                                                                                                                                                                                                                                                                                                                                                                                                                                                                                                                                                                                                                                                                                                                                                                                               | Betio<br>Village  | 3 2 4                     | 3 1     | 1. Living/Eating/Sleeping<br>2. Cooking<br>3. Sleeping/Store<br>4. Sleeping                                                                               | Floor: Dirt Floor Roof: Corrugated Iron Walls: Timber Sheet/ Metal Sheet Windows: Large Mesh                 | half double height<br>+ half split level | Adults: 7<br>Children: 2 | Papaya                                           | 1    | Corrugated Iron | Floor Slab            | Private Room                         |
|             |                                                                                                                                                                                                                                                                                                                                                                                                                                                                                                                                                                                                                                                                                                                                                                                                                                                                                                                                                                                                                                                                                                                                                                                                                                                                                                                                                                                                                                                                                                                                                                                                                                                                                                                                                                                                                                                                                                                                                                                                                                                                                                                               | Eita<br>Village   | 1 2 3                     | 1 2     | 1. Living/Sleeping/Eating<br>2. Cooking<br>3. Sleeping<br>4. Eating/Sleeping<br>5. Store                                                                  | Floor: Concrete Slab<br>Roof: Tin / Pandanus<br>Walls: Coconut Timber<br>Windows: Coconut Timber             | 1                                        | Adults: 7<br>Children: 1 | Cabbage<br>Papaya<br>Banana<br>Pumpkin           | 4    | Corrugated Iron | Elevated              | Private Room                         |
|             |                                                                                                                                                                                                                                                                                                                                                                                                                                                                                                                                                                                                                                                                                                                                                                                                                                                                                                                                                                                                                                                                                                                                                                                                                                                                                                                                                                                                                                                                                                                                                                                                                                                                                                                                                                                                                                                                                                                                                                                                                                                                                                                               | Banraeaba<br>East | 1 2                       | 1 2     | Living/Sleeping     Cooking/Eating     Outdoor Cooking                                                                                                    | Floor: Dirt Floor<br>Roof: Corrugated Iron<br>Walls: Metal Sheet<br>Windows: Open                            | 1                                        | Adults: 2<br>Children: 4 | none                                             | 2    | Pandanus        | Elevated              | Private Room                         |
|             | Maria de la companya della companya | Betio<br>Village  | 2 1                       | 3 2 1   | Cooking/Eating/Living     C. Living/Sleeping     Toilet & Wash                                                                                            | Floor: Dirt Floor Roof: Scrap Metal Walls: Scrap Metal, Sheet Mesh, Plastic Tarp Windows: Open w/ Curtain    | 1                                        | Adults: 7<br>Children: 1 | Cabbage<br>Pumpkin<br>Papaya<br>Banana<br>Tomato | 5    | Pandanus        | Elevated              | Private Room                         |
|             | Government E' Grade                                                                                                                                                                                                                                                                                                                                                                                                                                                                                                                                                                                                                                                                                                                                                                                                                                                                                                                                                                                                                                                                                                                                                                                                                                                                                                                                                                                                                                                                                                                                                                                                                                                                                                                                                                                                                                                                                                                                                                                                                                                                                                           | Betio<br>Village  | 4 1 2                     | 1 4 3   | 1. Living/Sleeping<br>2. Outdoor Living<br>3. Outdoor Cooking<br>4. Toilet                                                                                | Floor: Concrete Slab Roof: Pandanus Walls: Concrete Block & Hardboard Windows: Shutters & Mesh               | 1                                        | Adults: 6<br>Children: 4 | none<br>(to be installed)                        | 2    | Pandanus        | Elevated              | More Openin                          |
|             |                                                                                                                                                                                                                                                                                                                                                                                                                                                                                                                                                                                                                                                                                                                                                                                                                                                                                                                                                                                                                                                                                                                                                                                                                                                                                                                                                                                                                                                                                                                                                                                                                                                                                                                                                                                                                                                                                                                                                                                                                                                                                                                               | Eita<br>Village   | 6 6 2 3 2<br>5 1 2 6<br>7 | 6 1 2   | 1. Living/Television     2. Bedroom/Sleeping     3. Change Room/Sleeping     4. Bathroom     5. Store     6. Cooking/Outdoor Living     7. Outdoor Living | Floor: Concrete Slab<br>Roof: Corrugated Iron<br>Walls: Concrete Block<br>& Hardboard<br>Windows: Large Mesh | 1                                        | Adults: 7<br>Children: 4 | Cabbage<br>Pumpkin<br>Papaya<br>Banana<br>Tomato | 0    | Corrugated Iron | Floor Slab            | Open Spaces                          |
| 4           | W A                                                                                                                                                                                                                                                                                                                                                                                                                                                                                                                                                                                                                                                                                                                                                                                                                                                                                                                                                                                                                                                                                                                                                                                                                                                                                                                                                                                                                                                                                                                                                                                                                                                                                                                                                                                                                                                                                                                                                                                                                                                                                                                           | Eita<br>Village   | 1 3                       | 2 1 3   | 1. Living/Eating<br>2. Sleeping/Changing<br>3. Outdoor Cooking                                                                                            | Floor: Dirt Floor<br>Roof: Pandanus / Tin<br>Walls: Pandanus / Coconut<br>/ Scrap Metal<br>Windows: Open     | 1                                        | Adults: 3<br>Children: 2 | none                                             | 1    | Pandanus        | Elevated              | Sourcing<br>Traditional<br>Materials |