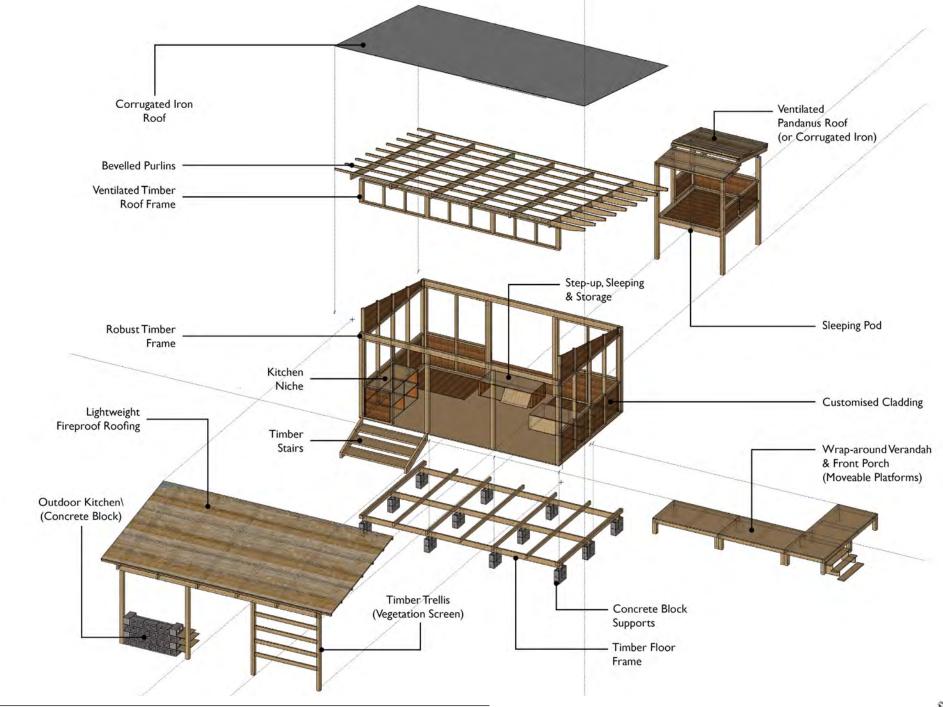

URPOSE SLEEPING COVERED SPACES KITCHEN AREA ROOM ALCOVE/SPACE COOK MEALS RELAX RELAX RELAX EAT MEALS EAT MEALS FAT MEALS STUDY SOCIALISE WASHING UP PLAY SOCIALISE SLEEP SLEEP MAKE HANDICRAFTS MAKE HANDICRAFTS DO THE WASHING STUDY WATCHTV TIDY AROUND HOUSE SELL PRODUCE



G

GARDEN

SPACES

TIDY YARD

PLAY

# STAGE I 00 1200 2400 2400 3400 1000 | 1000 | 1000 | 1 - MULTI-PLIRPOSE ROOM 2 - OUTDOOR COVERED SPACES 3 - OUTDOOR KITCHEN AREA





adjacent plot

1 - MULTI-PURPOSE ROOM 2 - OUTDOOR COVERED SPACES 3 - OUTDOOR KITCHEN AREA 4 - SLEEPING ALCOVE / POD G - GARDEN SPACES































## OPTION ONE | STAGE 4 - COMPLETED BUILDING







# OPTION ONE | CROSS SECTION – STAGE |







# LOW COST HOUSE DESIGNS | OPTIONTWO







## OPTIONTWO | EXPLODED ISOMETRIC – KIT OF PARTS





### IDENTIFYING KEY SPACES & FUNCTIONS

#### OPTIONTWO - KEY SPACES





G

TEND TO GARDEN

TIDY YARD

PLAY

COLLECT MATERIALS

COLLECT TODDY COCONUTS

GARDEN

**SPACES** 



2 - DUTDOOR COVERED SPACES 3 - DUTDOOR KITCHEN AREA 4 - SLEEPING ALCOVE / POD G - GARDEN SPACES



STAGE 2































## OPTIONTWO | LONG SECTION - STAGE |



## OPTIONTWO | LONG SECTION – STAGE 4



## OPTIONTWO | CROSS SECTION – STAGE I



## OPTIONTWO | CROSS SECTION – STAGE 4





# LOW COST HOUSE DESIGNS | ANIMATION

OPTION I







OPTION I