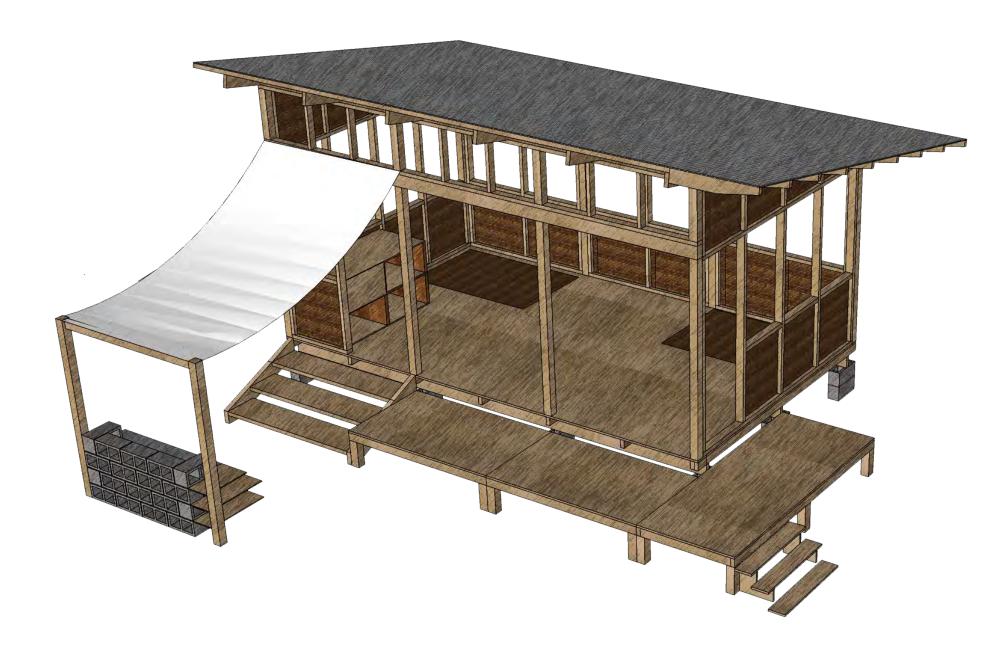

# STAGE I 00 1200 2400 2400 3400 1000 | 1000 | 1000 | 1 - MULTI-PLIRPOSE ROOM 2 - OUTDOOR COVERED SPACES 3 - OUTDOOR KITCHEN AREA





adjacent plot

1 - MULTI-PURPOSE ROOM 2 - OUTDOOR COVERED SPACES 3 - OUTDOOR KITCHEN AREA 4 - SLEEPING ALCOVE / POD G - GARDEN SPACES































## OPTION ONE | STAGE 4 - COMPLETED BUILDING







# OPTION ONE | CROSS SECTION – STAGE |







# LOW COST HOUSE DESIGNS | OPTIONTWO







## OPTIONTWO | EXPLODED ISOMETRIC – KIT OF PARTS





### IDENTIFYING KEY SPACES & FUNCTIONS

#### OPTIONTWO - KEY SPACES





G

TEND TO GARDEN

TIDY YARD

PLAY

COLLECT MATERIALS

COLLECT TODDY COCONUTS

GARDEN

**SPACES** 



2 - DUTDOOR COVERED SPACES 3 - DUTDOOR KITCHEN AREA 4 - SLEEPING ALCOVE / POD G - GARDEN SPACES



STAGE 2































## OPTIONTWO | LONG SECTION - STAGE |



## OPTIONTWO | LONG SECTION – STAGE 4



## OPTIONTWO | CROSS SECTION – STAGE I



## OPTIONTWO | CROSS SECTION – STAGE 4





# LOW COST HOUSE DESIGNS | ANIMATION

OPTION I







OPTION I