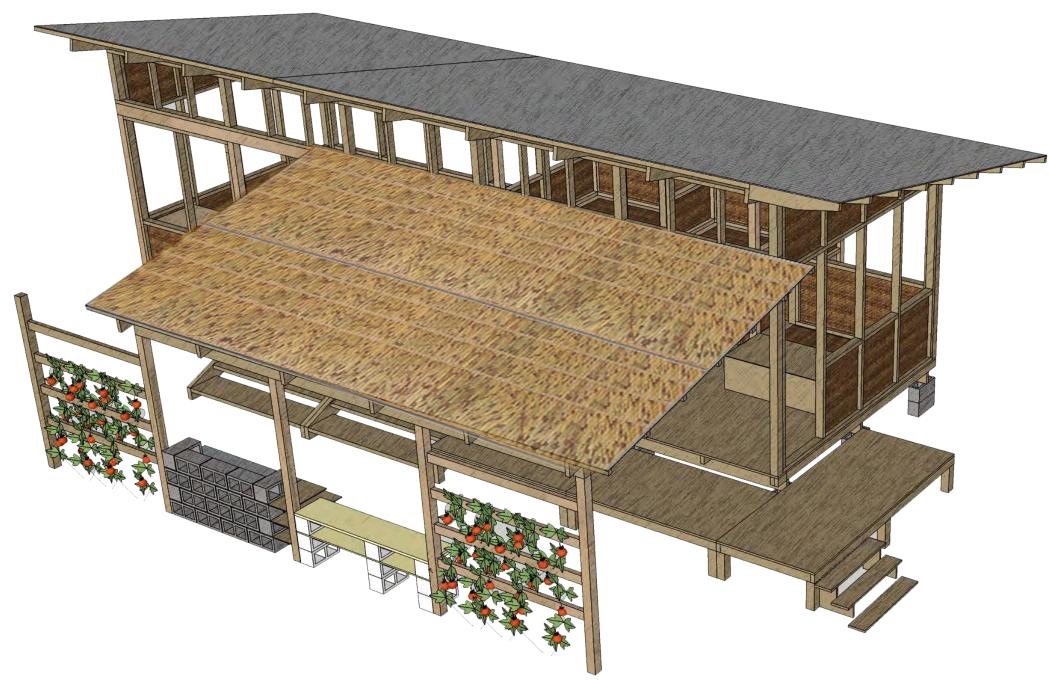

## OPTION ONE | STAGE 4 - COMPLETED BUILDING

## OPTIONTWO | LONG SECTION – STAGE 4