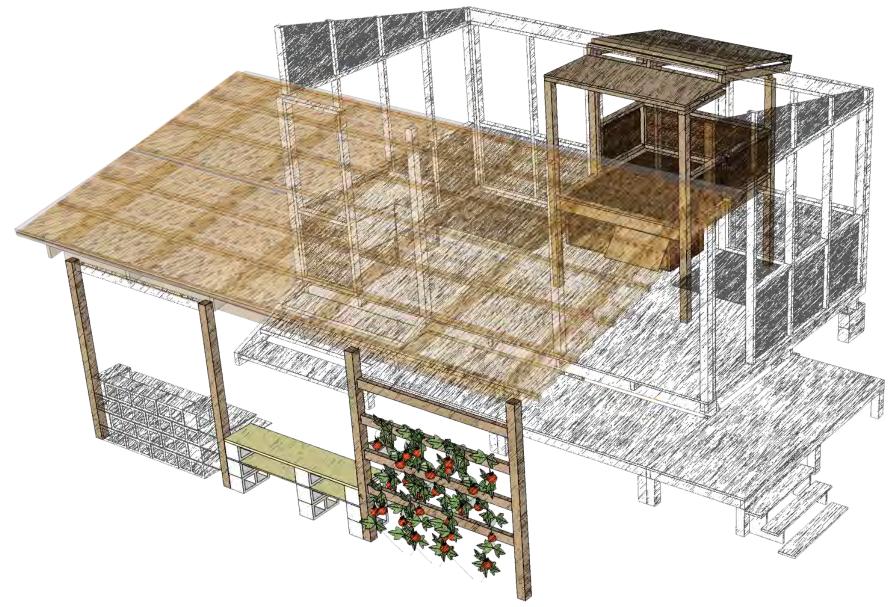

## OPTIONTWO | EXPLODED ISOMETRIC – KIT OF PARTS

**SPACES** 

2 - DUTDOOR COVERED SPACES 3 - DUTDOOR KITCHEN AREA 4 - SLEEPING ALCOVE / POD G - GARDEN SPACES

STAGE 2