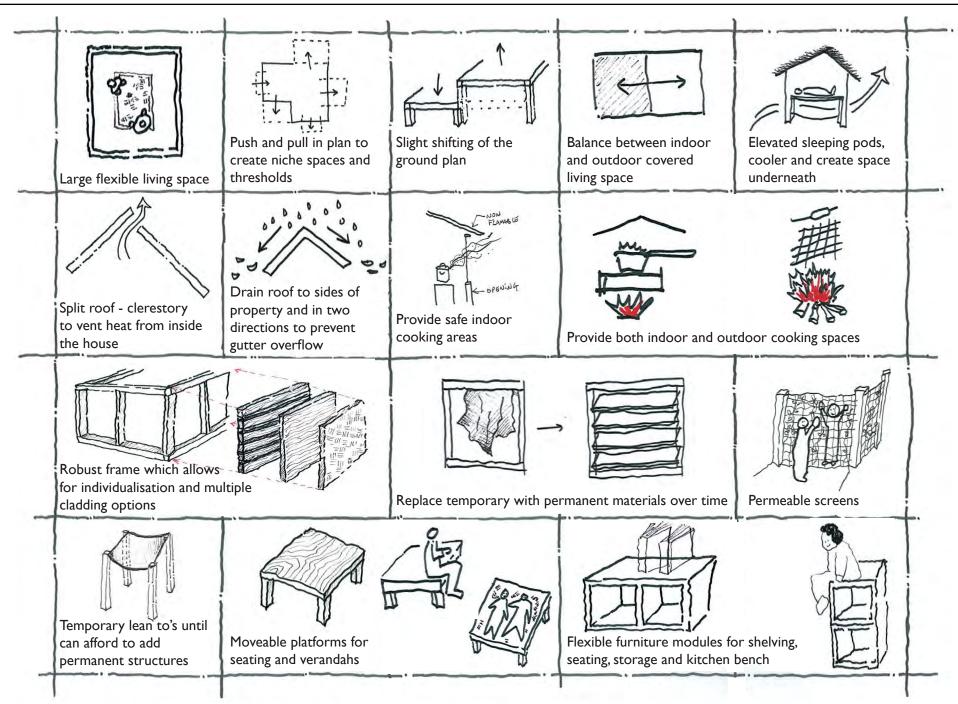

## DESIGN STRATEGIES

#### **DESIGN STRATEGIES**

Shared spaces over set backs

- gathering spaces
- shared vegetable gardens

Possibility for neighbours to join communal gathering space

Eyes on the street

- visual connections between neighbours