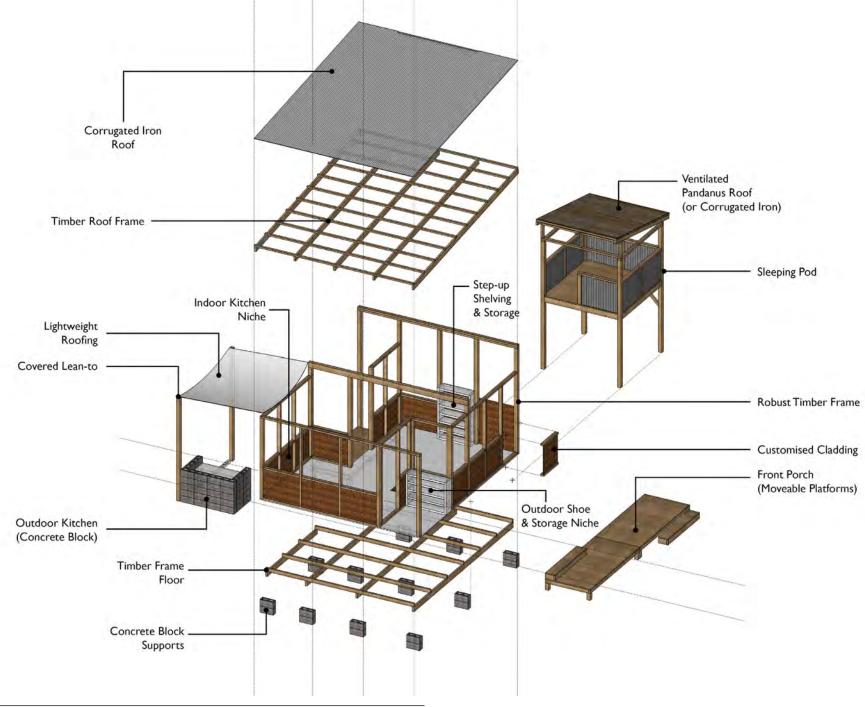

E EDGING













## DESIGN STRATEGIES



#### **DESIGN STRATEGIES**





Shared spaces over set backs

- gathering spaces
- shared vegetable gardens



Possibility for neighbours to join communal gathering space



Eyes on the street

- visual connections between neighbours





# CLADDING OPTIONS

### Non Permeable Cladding



Coconut Timber



Coconut Weave



Banana Fibre



Fibre Cement



Tin Cans

### Permeable Cladding



Fly Screen



Glass Louvres



Coconut Veneer



Seagrass Weave



Abaca Fibre



Masonite



Rice Bag Weave



Chicken Wire



**Timber Louvres** 



Coconut Shells



Nito Weave



Translucent Screen



Plywood



Metal Sheeting



Security Mesh



Coconut Rope

# LOW COST HOUSE DESIGNS | OPTION ONE







### OPTION ONE | EXPLODED ISOMETRIC - KIT OF PARTS



## OPTION ONE | EXPLODED ISOMETRIC - SLEEPING POD



### IDENTIFYING KEY SPACES & FUNCTIONS

OPTION ONE - KEY SPACES

### 2 3 OUTDOOR OUTDOOR MULTI-PURPOSE SLEEPING COVERED SPACES KITCHEN AREA ROOM ALCOVE/SPACE COOK MEALS RELAX RELAX RELAX EAT MEALS EAT MEALS FAT MEALS STUDY SOCIALISE WASHING UP PLAY SOCIALISE SLEEP SLEEP MAKE HANDICRAFTS MAKE HANDICRAFTS DO THE WASHING STUDY WATCHTV TIDY AROUND HOUSE SELL PRODUCE



G

GARDEN

SPACES

TIDY YARD

PLAY

# STAGE I 00 1200 2400 2400 3400 1000 | 1000 | 1000 | 1 - MULTI-PLIRPOSE ROOM 2 - OUTDOOR COVERED SPACES 3 - OUTDOOR KITCHEN AREA





adjacent plot

1 - MULTI-PURPOSE ROOM 2 - OUTDOOR COVERED SPACES 3 - OUTDOOR KITCHEN AREA 4 - SLEEPING ALCOVE / POD G - GARDEN SPACES































## OPTION ONE | STAGE 4 - COMPLETED BUILD