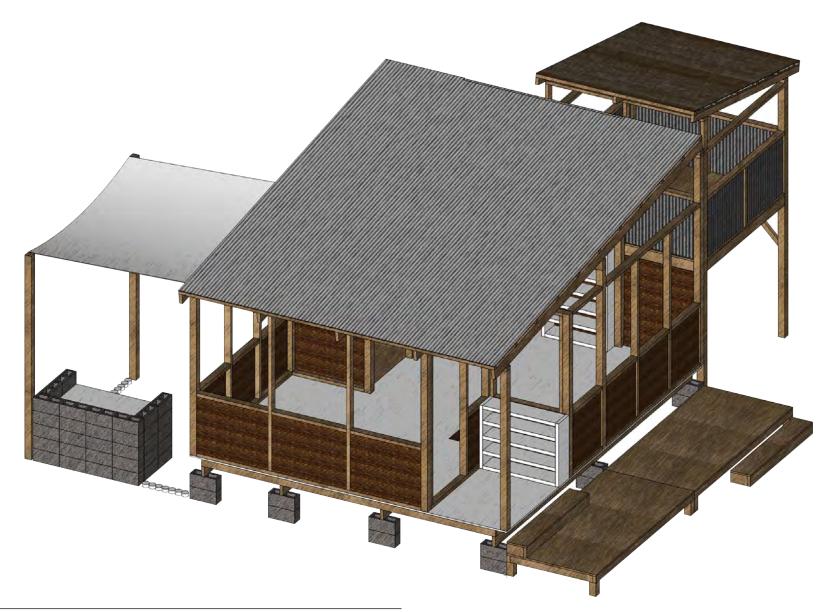

OPTION ONE | EXPLODED ISOMETRIC - KIT OF PARTS



## OPTION ONE | EXPLODED ISOMETRIC - SLEEPING POD



### IDENTIFYING KEY SPACES & FUNCTIONS

OPTION ONE - KEY SPACES

### 2 3 OUTDOOR OUTDOOR MULTI-PURPOSE SLEEPING COVERED SPACES KITCHEN AREA ROOM ALCOVE/SPACE COOK MEALS RELAX RELAX RELAX EAT MEALS EAT MEALS FAT MEALS STUDY SOCIALISE WASHING UP PLAY SOCIALISE SLEEP SLEEP MAKE HANDICRAFTS MAKE HANDICRAFTS DO THE WASHING STUDY WATCHTV TIDY AROUND HOUSE SELL PRODUCE



G

GARDEN

SPACES

TIDY YARD

PLAY

# STAGE I 00 1200 2400 2400 3400 1000 | 1000 | 1000 | 1 - MULTI-PLIRPOSE ROOM 2 - OUTDOOR COVERED SPACES 3 - OUTDOOR KITCHEN AREA





adjacent plot

1 - MULTI-PURPOSE ROOM 2 - OUTDOOR COVERED SPACES 3 - OUTDOOR KITCHEN AREA 4 - SLEEPING ALCOVE / POD G - GARDEN SPACES































## OPTION ONE | STAGE 4 - COMPLETED BUILDING







# OPTION ONE | CROSS SECTION – STAGE |







# LOW COST HOUSE DESIGNS | OPTIONTWO







## OPTIONTWO | EXPLODED ISOMETRIC – KIT OF PARTS





### IDENTIFYING KEY SPACES & FUNCTIONS

#### OPTIONTWO - KEY SPACES





G

TEND TO GARDEN

TIDY YARD

PLAY

COLLECT MATERIALS

COLLECT TODDY COCONUTS

GARDEN

**SPACES** 



2 - DUTDOOR COVERED SPACES 3 - DUTDOOR KITCHEN AREA 4 - SLEEPING ALCOVE / POD G - GARDEN SPACES



STAGE 2































## OPTIONTWO | LONG SECTION - STAGE |



## OPTIONTWO | LONG SECTION – STAGE 4



## OPTIONTWO | CROSS SECTION – STAGE I



## OPTIONTWO | CROSS SECTION – STAGE 4





# LOW COST HOUSE DESIGNS | ANIMATION

OPTION I







OPTION I