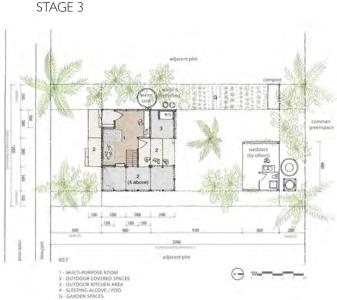

# STAGE I 00 1200 2400 2400 3400 1000 | 1000 | 1000 | 1 - MULTI-PLIRPOSE ROOM 2 - OUTDOOR COVERED SPACES 3 - OUTDOOR KITCHEN AREA

adjacent plot

1 - MULTI-PURPOSE ROOM 2 - OUTDOOR COVERED SPACES 3 - OUTDOOR KITCHEN AREA 4 - SLEEPING ALCOVE / POD G - GARDEN SPACES

## OPTION ONE | STAGE 4 - COMPLETED BUILDING