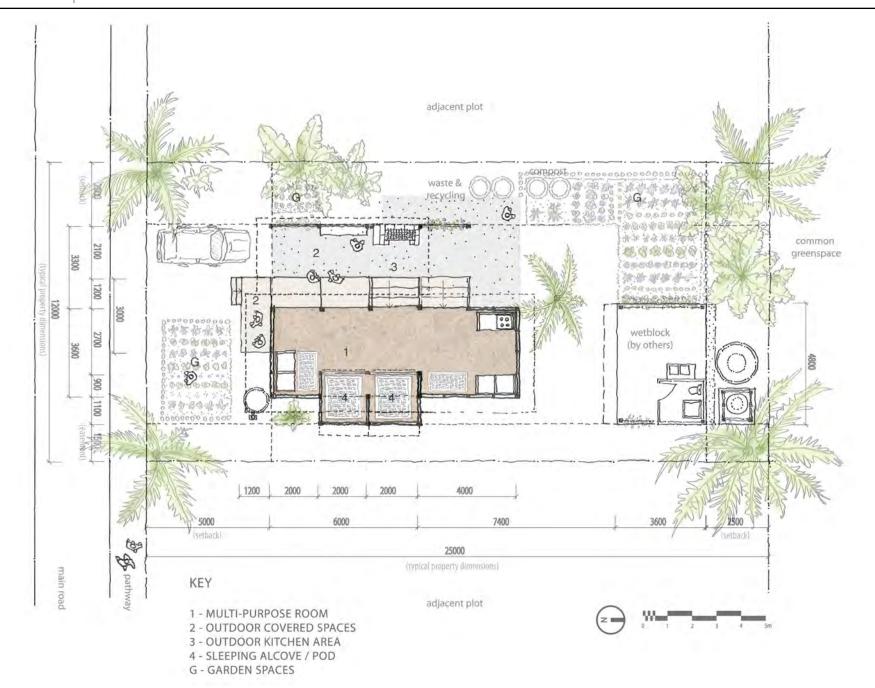

LAY

# STAGE I 00 1200 2400 2400 3400 1000 | 1000 | 1000 | 1 - MULTI-PLIRPOSE ROOM 2 - OUTDOOR COVERED SPACES 3 - OUTDOOR KITCHEN AREA





adjacent plot

1 - MULTI-PURPOSE ROOM 2 - OUTDOOR COVERED SPACES 3 - OUTDOOR KITCHEN AREA 4 - SLEEPING ALCOVE / POD G - GARDEN SPACES































## OPTION ONE | STAGE 4 - COMPLETED BUILDING







# OPTION ONE | CROSS SECTION – STAGE |







# LOW COST HOUSE DESIGNS | OPTIONTWO







## OPTIONTWO | EXPLODED ISOMETRIC – KIT OF PARTS





### IDENTIFYING KEY SPACES & FUNCTIONS

#### OPTIONTWO - KEY SPACES





G

TEND TO GARDEN

TIDY YARD

PLAY

COLLECT MATERIALS

COLLECT TODDY COCONUTS

GARDEN

**SPACES** 



2 - DUTDOOR COVERED SPACES 3 - DUTDOOR KITCHEN AREA 4 - SLEEPING ALCOVE / POD G - GARDEN SPACES



STAGE 2































## OPTIONTWO | LONG SECTION - STAGE |



## OPTIONTWO | LONG SECTION – STAGE 4



## OPTIONTWO | CROSS SECTION – STAGE I



## OPTIONTWO | CROSS SECTION – STAGE 4





# LOW COST HOUSE DESIGNS | ANIMATION

OPTION I







OPTION I