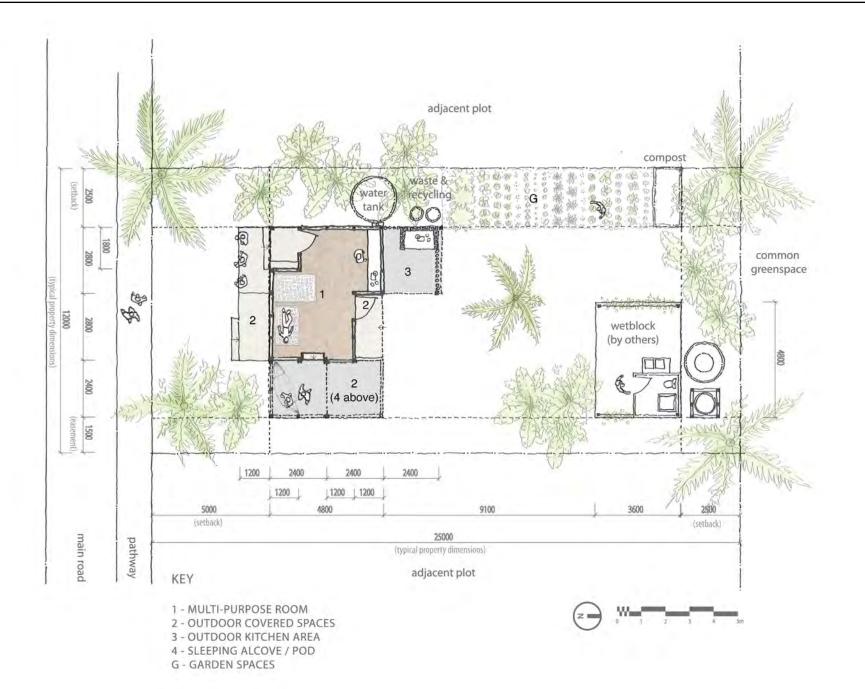

# STAGE I 00 1200 2400 2400 3400 1000 | 1000 | 1000 | 1 - MULTI-PLIRPOSE ROOM 2 - OUTDOOR COVERED SPACES 3 - OUTDOOR KITCHEN AREA

adjacent plot

1 - MULTI-PURPOSE ROOM 2 - OUTDOOR COVERED SPACES 3 - OUTDOOR KITCHEN AREA 4 - SLEEPING ALCOVE / POD G - GARDEN SPACES