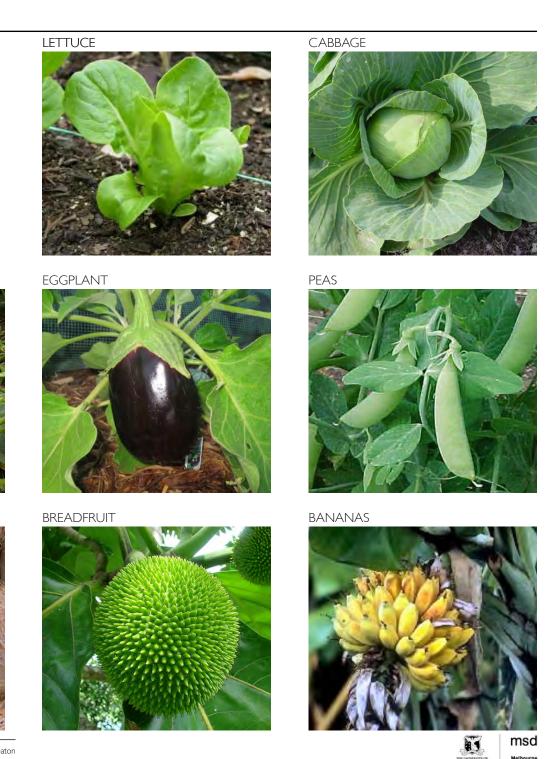

## LANDSCAPE STRATEGIES

(HEDGES PLANTED FURTER FROM HOME)

(TREES PLANTED CLOSER TO HOME) TOMATO

PAW PAW

CUCUMBER

COCONUT