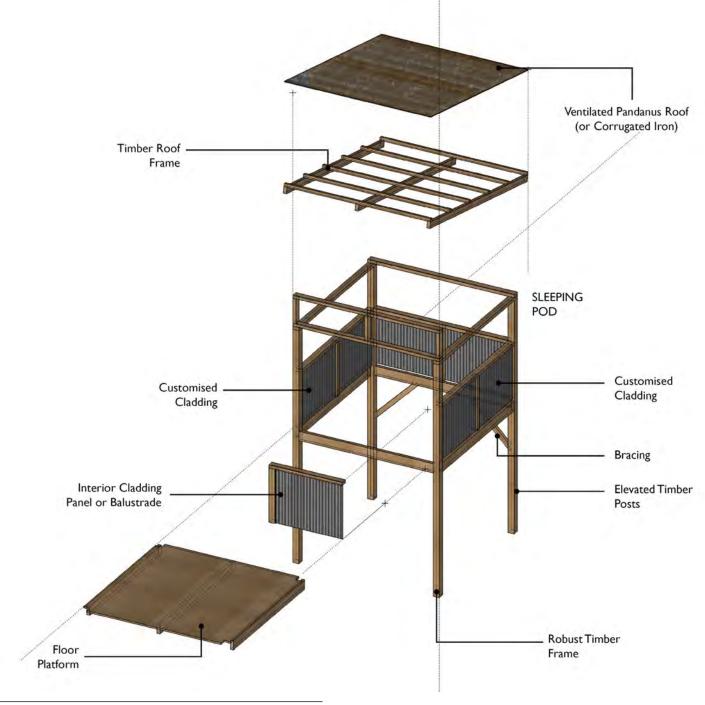

DESIGN STRATEGIES**





Shared spaces over set backs

- gathering spaces
- shared vegetable gardens



Possibility for neighbours to join communal gathering space



Eyes on the street

- visual connections between neighbours





# CLADDING OPTIONS

### Non Permeable Cladding



Coconut Timber



Coconut Weave



Banana Fibre



Fibre Cement



Tin Cans

### Permeable Cladding



Fly Screen



Glass Louvres



Coconut Veneer



Seagrass Weave



Abaca Fibre



Masonite



Rice Bag Weave



Chicken Wire



**Timber Louvres** 



Coconut Shells



Nito Weave



Translucent Screen



Plywood



Metal Sheeting



Security Mesh



Coconut Rope

# LOW COST HOUSE DESIGNS | OPTION ONE







### OPTION ONE | EXPLODED ISOMETRIC - KIT OF PARTS



## OPTION ONE | EXPLODED ISOMETRIC - SLEEPING POD



### IDENTIFYING KEY SPACES & FUNCTIONS

OPTION ONE - KEY SPACES

### 2 3 OUTDOOR OUTDOOR MULTI-PURPOSE SLEEPING COVERED SPACES KITCHEN AREA ROOM ALCOVE/SPACE COOK MEALS RELAX RELAX RELAX EAT MEALS EAT MEALS FAT MEALS STUDY SOCIALISE WASHING UP PLAY SOCIALISE SLEEP SLEEP MAKE HANDICRAFTS MAKE HANDICRAFTS DO THE WASHING STUDY WATCHTV TIDY AROUND HOUSE SELL PRODUCE



G

GARDEN

SPACES

TIDY YARD

PLAY

# STAGE I 00 1200 2400 2400 3400 1000 | 1000 | 1000 | 1 - MULTI-PLIRPOSE ROOM 2 - OUTDOOR COVERED SPACES 3 - OUTDOOR KITCHEN AREA





adjacent plot

1 - MULTI-PURPOSE ROOM 2 - OUTDOOR COVERED SPACES 3 - OUTDOOR KITCHEN AREA 4 - SLEEPING ALCOVE / POD G - GARDEN SPACES































## OPTION ONE | STAGE 4 - COMPLETED BUILDING







# OPTION ONE | CROSS SECTION – STAGE |