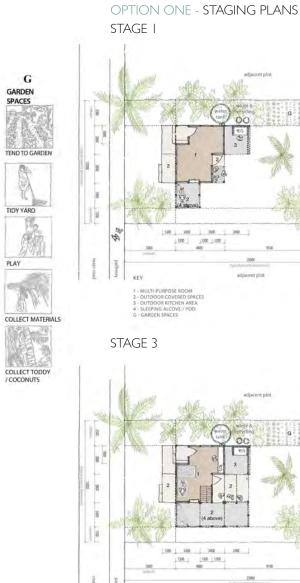

# STAGE I 00 1200 2400 2400 3400 1000 | 1000 | 1000 | 1 - MULTI-PLIRPOSE ROOM 2 - OUTDOOR COVERED SPACES 3 - OUTDOOR KITCHEN AREA

adjacent plot

1 - MULTI-PURPOSE ROOM 2 - OUTDOOR COVERED SPACES 3 - OUTDOOR KITCHEN AREA 4 - SLEEPING ALCOVE / POD G - GARDEN SPACES