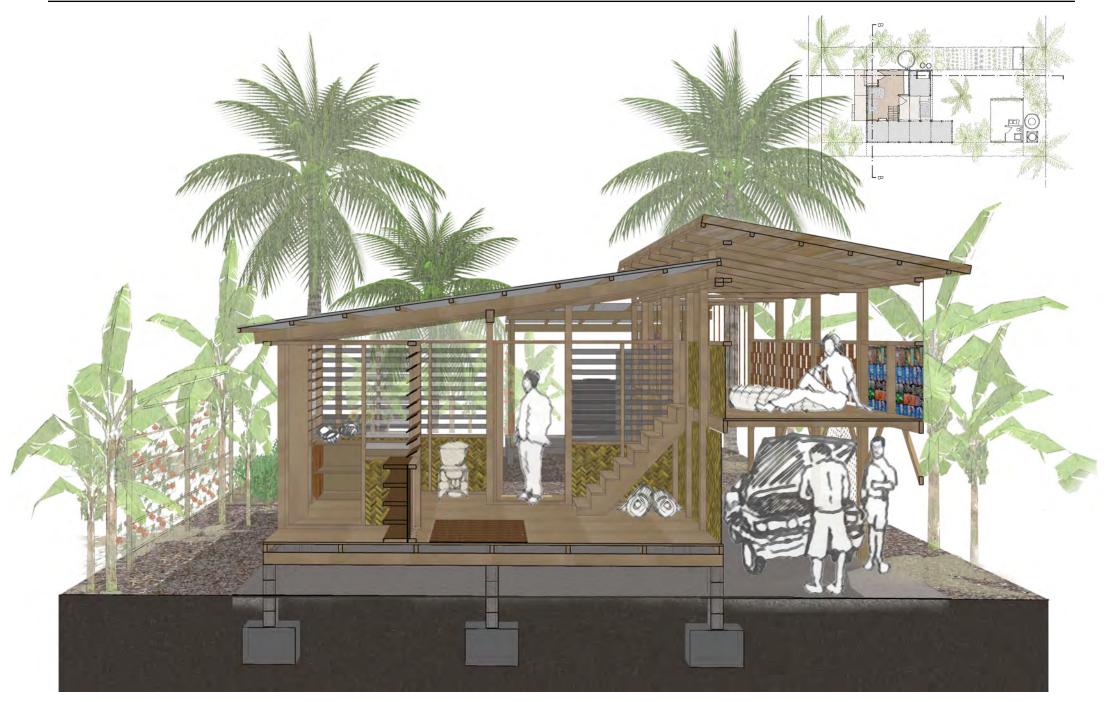

### IDENTIFYING KEY SPACES & FUNCTIONS

OPTION ONE - KEY SPACES

### 2 3 OUTDOOR OUTDOOR MULTI-PURPOSE SLEEPING COVERED SPACES KITCHEN AREA ROOM ALCOVE/SPACE COOK MEALS RELAX RELAX RELAX EAT MEALS EAT MEALS FAT MEALS STUDY SOCIALISE WASHING UP PLAY SOCIALISE SLEEP SLEEP MAKE HANDICRAFTS MAKE HANDICRAFTS DO THE WASHING STUDY WATCHTV TIDY AROUND HOUSE SELL PRODUCE



G

GARDEN

SPACES

TIDY YARD

PLAY

# STAGE I 00 1200 2400 2400 3400 1000 | 1000 | 1000 | 1 - MULTI-PLIRPOSE ROOM 2 - OUTDOOR COVERED SPACES 3 - OUTDOOR KITCHEN AREA





adjacent plot

1 - MULTI-PURPOSE ROOM 2 - OUTDOOR COVERED SPACES 3 - OUTDOOR KITCHEN AREA 4 - SLEEPING ALCOVE / POD G - GARDEN SPACES































## OPTION ONE | STAGE 4 - COMPLETED BUILDING







# OPTION ONE | CROSS SECTION – STAGE |







# LOW COST HOUSE DESIGNS | OPTIONTWO







## OPTIONTWO | EXPLODED ISOMETRIC – KIT OF PARTS





### IDENTIFYING KEY SPACES & FUNCTIONS

#### OPTIONTWO - KEY SPACES





G

TEND TO GARDEN

TIDY YARD

PLAY

COLLECT MATERIALS

COLLECT TODDY COCONUTS

GARDEN

**SPACES** 



2 - DUTDOOR COVERED SPACES 3 - DUTDOOR KITCHEN AREA 4 - SLEEPING ALCOVE / POD G - GARDEN SPACES



STAGE 2































## OPTIONTWO | LONG SECTION - STAGE |



## OPTIONTWO | LONG SECTION – STAGE 4



## OPTIONTWO | CROSS SECTION – STAGE I



## OPTIONTWO | CROSS SECTION – STAGE 4





# LOW COST HOUSE DESIGNS | ANIMATION

OPTION I







OPTION I