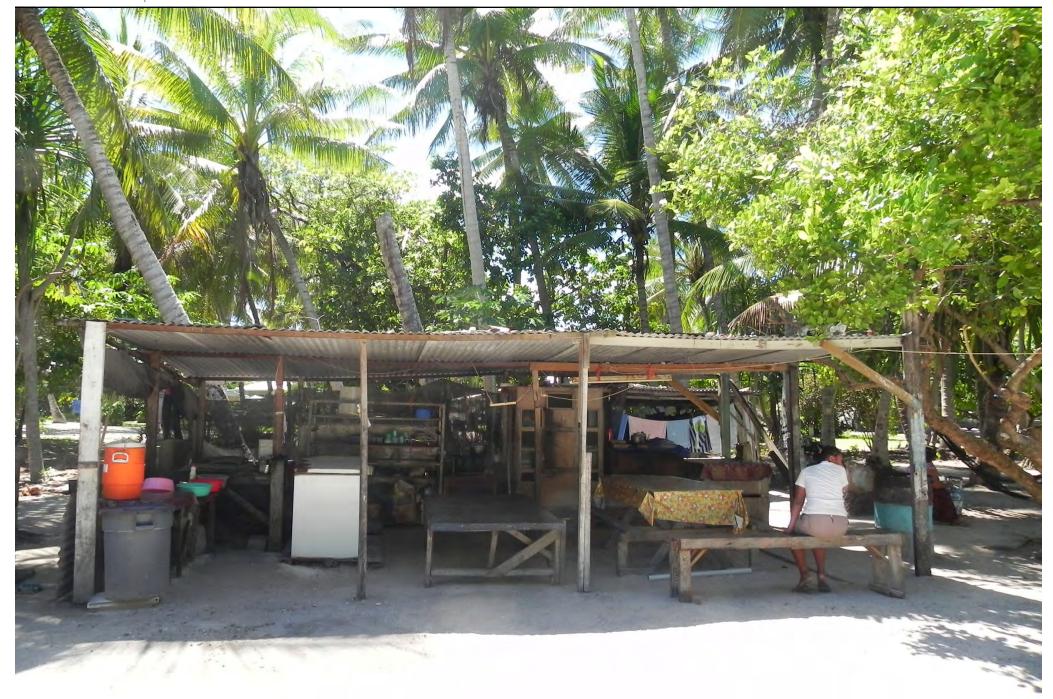

| Eita<br>Village   | 1 3                       | 2 1 3   | 1. Living/Eating<br>2. Sleeping/Changing<br>3. Outdoor Cooking                                                                                            | Floor: Dirt Floor<br>Roof: Pandanus / Tin<br>Walls: Pandanus / Coconut<br>/ Scrap Metal<br>Windows: Open     | 1                                        | Adults: 3<br>Children: 2 | none                                             | 1    | Pandanus        | Elevated              | Sourcing<br>Traditional<br>Materials |

### **Existing Conditions**



#### **Desired Conditions**

Cooler interior spaces Elevated floors Option for privacy Adaptive spaces Productive gardens Space for car





### KEY SPACES | OUTDOOR LIVING



### KEY SPACES | OUTDOOR LIVING





























### NARRATIVES | Daily Timeline & Spatial Mapping of Activities for a Typical South Tarawa Household



## LANDSCAPE STRATEGIES



(HEDGES PLANTED FURTER FROM HOME)

(TREES PLANTED CLOSER TO HOME) TOMATO

PAW PAW





CUCUMBER

COCONUT

### LANDSCAPE | TYRE GARDENS













### LANDSCAPE | BOTTLE EDGING













## DESIGN STRATEGIES



#### **DESIGN STRATEGIES**





Shared spaces over set backs

- gathering spaces
- shared vegetable gardens



Possibility for neighbours to join communal gathering space



Eyes on the street

- visual connections between neighbours





# CLADDING OPTIONS

### Non Permeable Cladding



Coconut Timber



Coconut Weave



Banana Fibre



Fibre Cement



Tin Cans

### Permeable Cladding