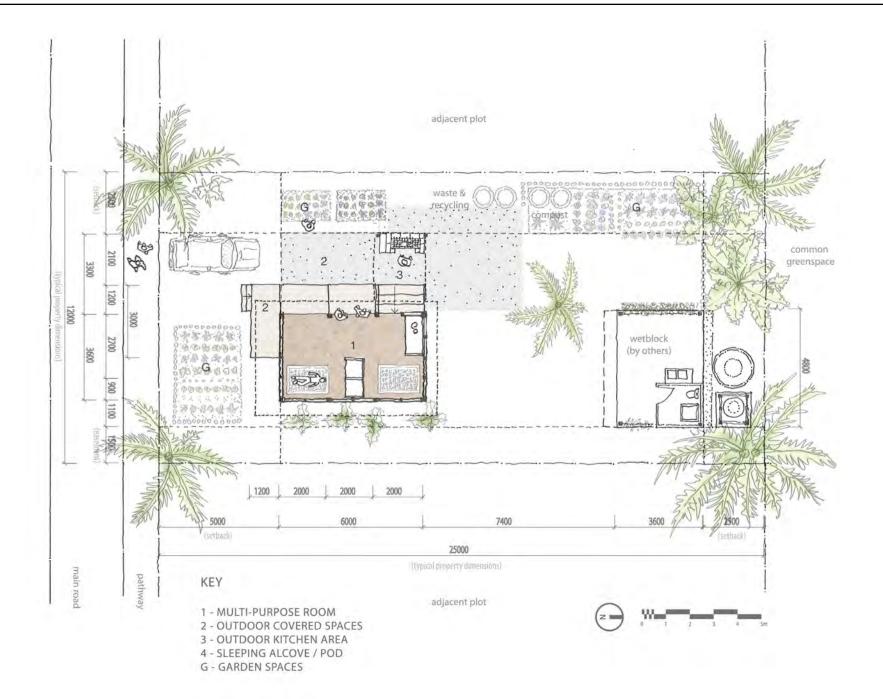

# STAGE I 00 1200 2400 2400 3400 1000 | 1000 | 1000 | 1 - MULTI-PLIRPOSE ROOM 2 - OUTDOOR COVERED SPACES 3 - OUTDOOR KITCHEN AREA

adjacent plot

1 - MULTI-PURPOSE ROOM 2 - OUTDOOR COVERED SPACES 3 - OUTDOOR KITCHEN AREA 4 - SLEEPING ALCOVE / POD G - GARDEN SPACES

- Every plot will have a street frontage
- Every plot will be serviced with electricity, sewerage and piped water
- Every plot will have a donor funded Wet Block including:
  - Raised Concrete slab
  - Local concrete block shower and WC enclosure with door
  - Support posts, roof and rainwater catchment and storage tank
  - Header tank, hand pump, stainless steel sink, bench, tap and drain
  - WC and septic tank discharging to a combined sewer drain
  - Shower and shower tap
- Plot setbacks of:
  - 2.5m side yard on one side
  - 1.5m side yard on other side (easement)
  - 2.5m rear yard
  - 5m from road frontage
- Site Coverage maximum 50%
- Maximum Height 7m