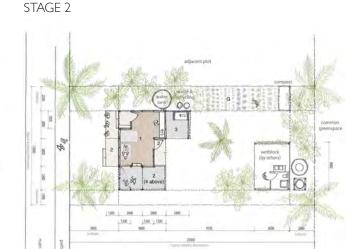

**SPACES** 

2 - DUTDOOR COVERED SPACES 3 - DUTDOOR KITCHEN AREA 4 - SLEEPING ALCOVE / POD G - GARDEN SPACES

STAGE 2