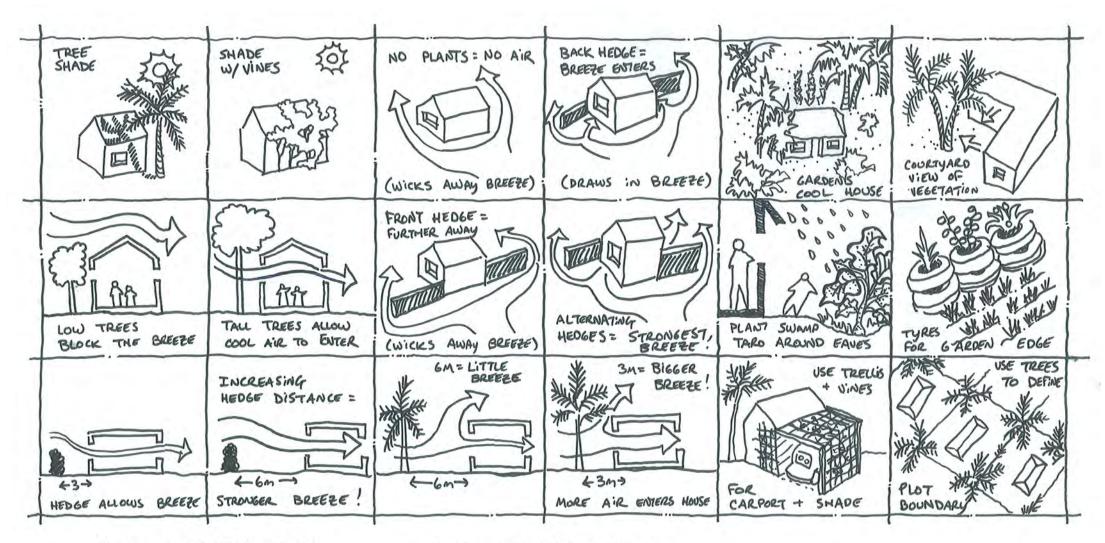

## LANDSCAPE STRATEGIES

(HEDGES PLANTED FURTER FROM HOME)

(TREES PLANTED CLOSER TO HOME) TOMATO

PAW PAW

CUCUMBER

COCONUT