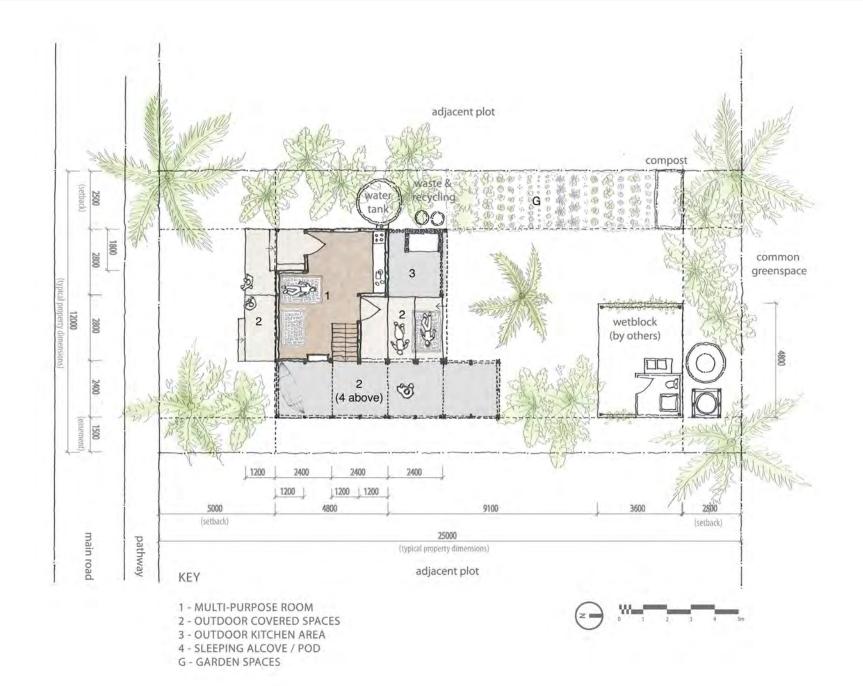

**SPACES** 

2 - DUTDOOR COVERED SPACES 3 - DUTDOOR KITCHEN AREA 4 - SLEEPING ALCOVE / POD G - GARDEN SPACES

STAGE 2