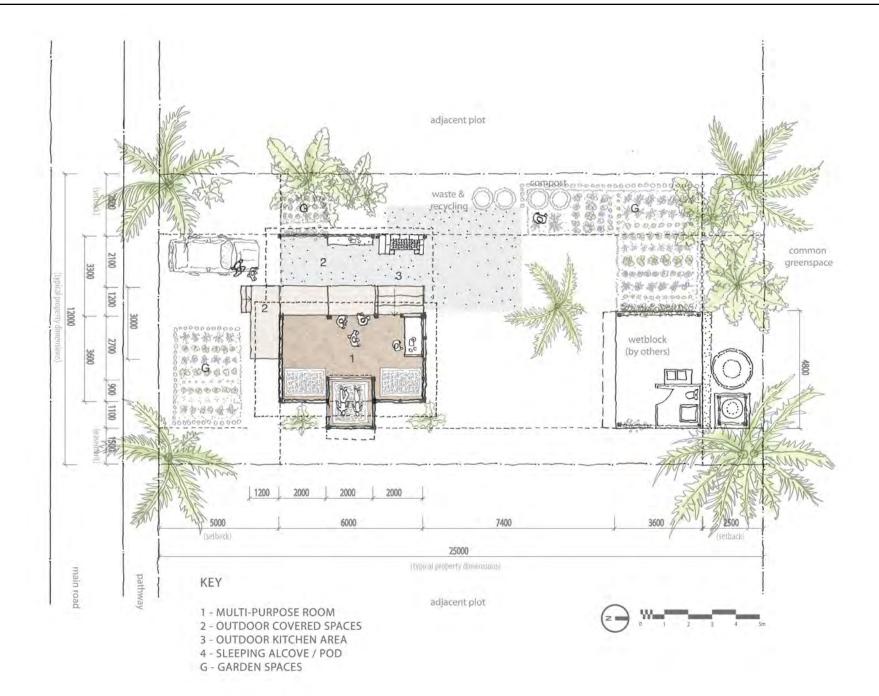

# STAGE I 00 1200 2400 2400 3400 1000 | 1000 | 1000 | 1 - MULTI-PLIRPOSE ROOM 2 - OUTDOOR COVERED SPACES 3 - OUTDOOR KITCHEN AREA

adjacent plot

1 - MULTI-PURPOSE ROOM 2 - OUTDOOR COVERED SPACES 3 - OUTDOOR KITCHEN AREA 4 - SLEEPING ALCOVE / POD G - GARDEN SPACES