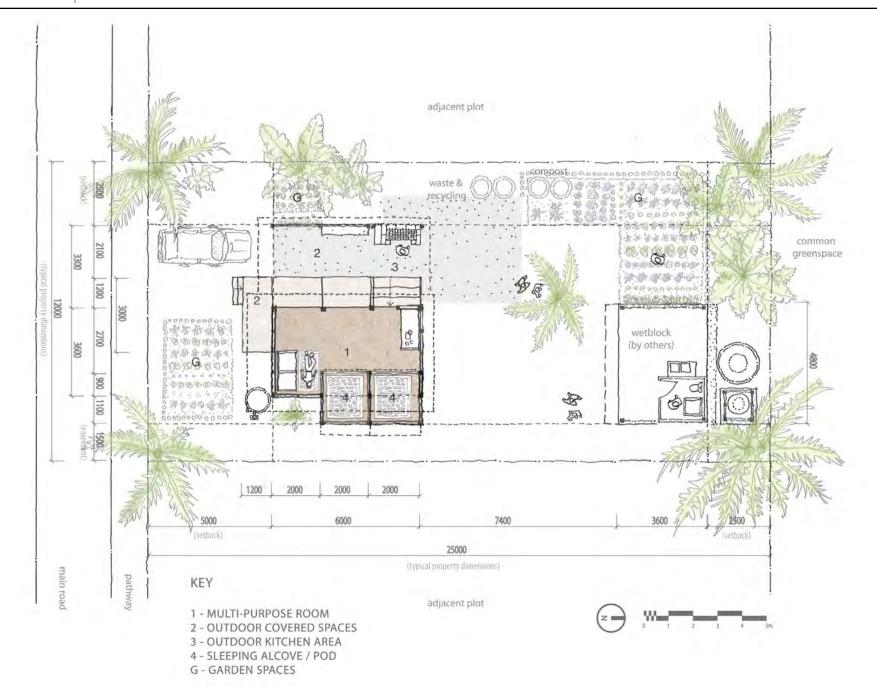

# STAGE I 00 1200 2400 2400 3400 1000 | 1000 | 1000 | 1 - MULTI-PLIRPOSE ROOM 2 - OUTDOOR COVERED SPACES 3 - OUTDOOR KITCHEN AREA

adjacent plot

1 - MULTI-PURPOSE ROOM 2 - OUTDOOR COVERED SPACES 3 - OUTDOOR KITCHEN AREA 4 - SLEEPING ALCOVE / POD G - GARDEN SPACES