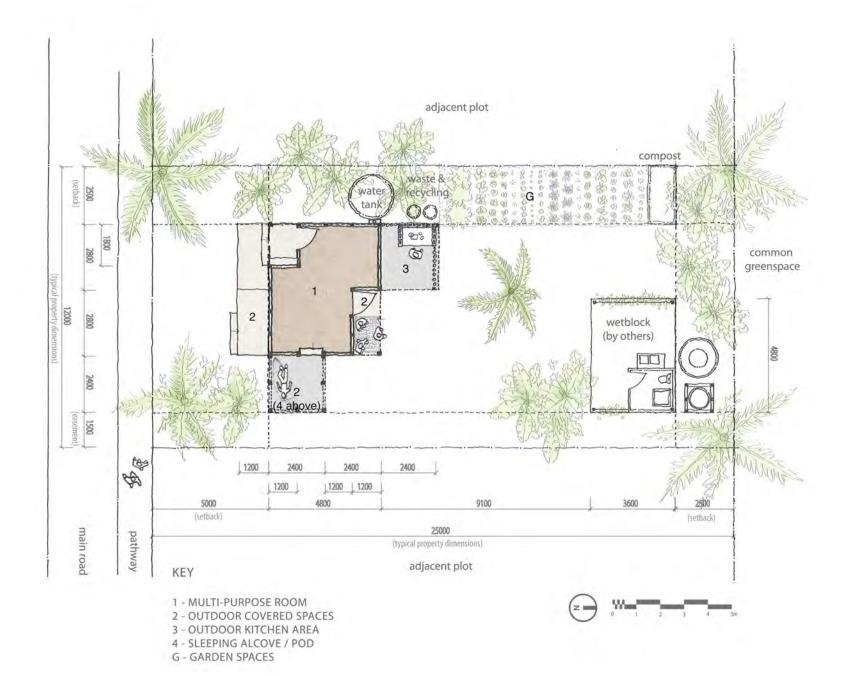

# STAGE I 00 1200 2400 2400 3400 1000 | 1000 | 1000 | 1 - MULTI-PLIRPOSE ROOM 2 - OUTDOOR COVERED SPACES 3 - OUTDOOR KITCHEN AREA

adjacent plot

1 - MULTI-PURPOSE ROOM 2 - OUTDOOR COVERED SPACES 3 - OUTDOOR KITCHEN AREA 4 - SLEEPING ALCOVE / POD G - GARDEN SPACES