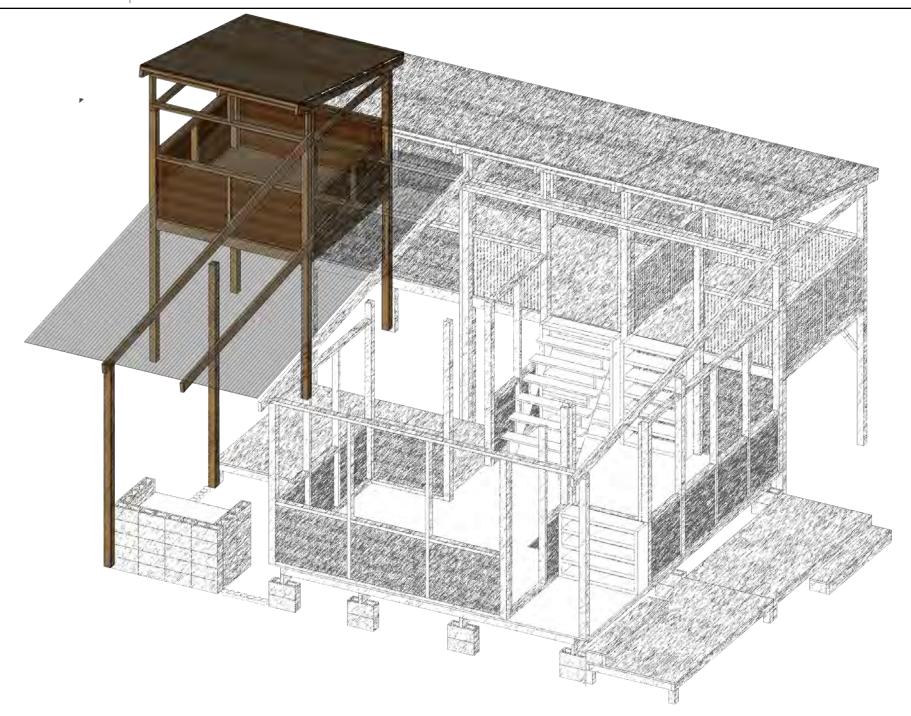

N ONE | EXPLODED ISOMETRIC - KIT OF PARTS



## OPTION ONE | EXPLODED ISOMETRIC - SLEEPING POD



### IDENTIFYING KEY SPACES & FUNCTIONS

OPTION ONE - KEY SPACES

### 2 3 OUTDOOR OUTDOOR MULTI-PURPOSE SLEEPING COVERED SPACES KITCHEN AREA ROOM ALCOVE/SPACE COOK MEALS RELAX RELAX RELAX EAT MEALS EAT MEALS FAT MEALS STUDY SOCIALISE WASHING UP PLAY SOCIALISE SLEEP SLEEP MAKE HANDICRAFTS MAKE HANDICRAFTS DO THE WASHING STUDY WATCHTV TIDY AROUND HOUSE SELL PRODUCE



G

GARDEN

SPACES

TIDY YARD

PLAY

# STAGE I 00 1200 2400 2400 3400 1000 | 1000 | 1000 | 1 - MULTI-PLIRPOSE ROOM 2 - OUTDOOR COVERED SPACES 3 - OUTDOOR KITCHEN AREA





adjacent plot

1 - MULTI-PURPOSE ROOM 2 - OUTDOOR COVERED SPACES 3 - OUTDOOR KITCHEN AREA 4 - SLEEPING ALCOVE / POD G - GARDEN SPACES































## OPTION ONE | STAGE 4 - COMPLETED BUILDING







# OPTION ONE | CROSS SECTION – STAGE |







# LOW COST HOUSE DESIGNS | OPTIONTWO







## OPTIONTWO | EXPLODED ISOMETRIC – KIT OF PARTS





### IDENTIFYING KEY SPACES & FUNCTIONS

#### OPTIONTWO - KEY SPACES





G

TEND TO GARDEN

TIDY YARD

PLAY

COLLECT MATERIALS

COLLECT TODDY COCONUTS

GARDEN

**SPACES** 



2 - DUTDOOR COVERED SPACES 3 - DUTDOOR KITCHEN AREA 4 - SLEEPING ALCOVE / POD G - GARDEN SPACES



STAGE 2































## OPTIONTWO | LONG SECTION - STAGE |



## OPTIONTWO | LONG SECTION – STAGE 4



## OPTIONTWO | CROSS SECTION – STAGE I



## OPTIONTWO | CROSS SECTION – STAGE 4





# LOW COST HOUSE DESIGNS | ANIMATION

OPTION I







OPTION I