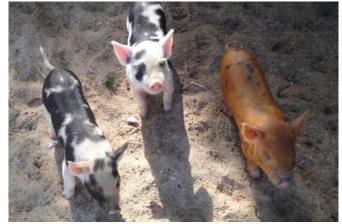

- Allowable uses:
  - Dwelling House (I per site)
  - Mini store within front yard
  - Home occupation
  - Church or community purposes
- The current natural ground level of the subdivision will be raised 1500mm with Lagoon dredge
- Adhere to the National Building Code of Kiribati currently not enforced
- It is assumed that pigs will be kept in proposed central agricultural plots and not on individual residential plots to adhere with section DG1.3 Poultry and other Domestic Animal Houses from the National Building Code of Kiribati