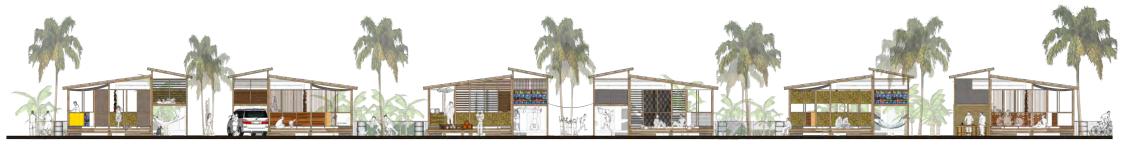

### IDENTIFYING KEY SPACES & FUNCTIONS

OPTION ONE - KEY SPACES

### 2 3 OUTDOOR OUTDOOR MULTI-PURPOSE SLEEPING COVERED SPACES KITCHEN AREA ROOM ALCOVE/SPACE COOK MEALS RELAX RELAX RELAX EAT MEALS EAT MEALS FAT MEALS STUDY SOCIALISE WASHING UP PLAY SOCIALISE SLEEP SLEEP MAKE HANDICRAFTS MAKE HANDICRAFTS DO THE WASHING STUDY WATCHTV TIDY AROUND HOUSE SELL PRODUCE



G

GARDEN

SPACES

TIDY YARD

PLAY

# STAGE I 00 1200 2400 2400 3400 1000 | 1000 | 1000 | 1 - MULTI-PLIRPOSE ROOM 2 - OUTDOOR COVERED SPACES 3 - OUTDOOR KITCHEN AREA





adjacent plot

1 - MULTI-PURPOSE ROOM 2 - OUTDOOR COVERED SPACES 3 - OUTDOOR KITCHEN AREA 4 - SLEEPING ALCOVE / POD G - GARDEN SPACES































## OPTION ONE | STAGE 4 - COMPLETED BUILDING







# OPTION ONE | CROSS SECTION – STAGE |







# LOW COST HOUSE DESIGNS | OPTIONTWO







## OPTIONTWO | EXPLODED ISOMETRIC – KIT OF PARTS





### IDENTIFYING KEY SPACES & FUNCTIONS

#### OPTIONTWO - KEY SPACES





G

TEND TO GARDEN

TIDY YARD

PLAY

COLLECT MATERIALS

COLLECT TODDY COCONUTS

GARDEN

**SPACES** 



2 - DUTDOOR COVERED SPACES 3 - DUTDOOR KITCHEN AREA 4 - SLEEPING ALCOVE / POD G - GARDEN SPACES



STAGE 2































## OPTIONTWO | LONG SECTION - STAGE |



## OPTIONTWO | LONG SECTION – STAGE 4



## OPTIONTWO | CROSS SECTION – STAGE I



## OPTIONTWO | CROSS SECTION – STAGE 4





# LOW COST HOUSE DESIGNS | ANIMATION

OPTION I







OPTION I