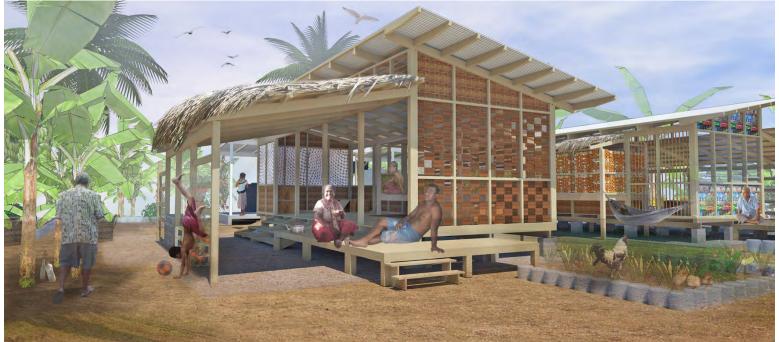

SLEEPING ALCOVE / POD G - GARDEN SPACES































## OPTION ONE | STAGE 4 - COMPLETED BUILDING







# OPTION ONE | CROSS SECTION – STAGE |







# LOW COST HOUSE DESIGNS | OPTIONTWO







## OPTIONTWO | EXPLODED ISOMETRIC – KIT OF PARTS





### IDENTIFYING KEY SPACES & FUNCTIONS

#### OPTIONTWO - KEY SPACES





G

TEND TO GARDEN

TIDY YARD

PLAY

COLLECT MATERIALS

COLLECT TODDY COCONUTS

GARDEN

**SPACES** 



2 - DUTDOOR COVERED SPACES 3 - DUTDOOR KITCHEN AREA 4 - SLEEPING ALCOVE / POD G - GARDEN SPACES



STAGE 2































## OPTIONTWO | LONG SECTION - STAGE |



## OPTIONTWO | LONG SECTION – STAGE 4



## OPTIONTWO | CROSS SECTION – STAGE I



## OPTIONTWO | CROSS SECTION – STAGE 4





# LOW COST HOUSE DESIGNS | ANIMATION

OPTION I







OPTION I