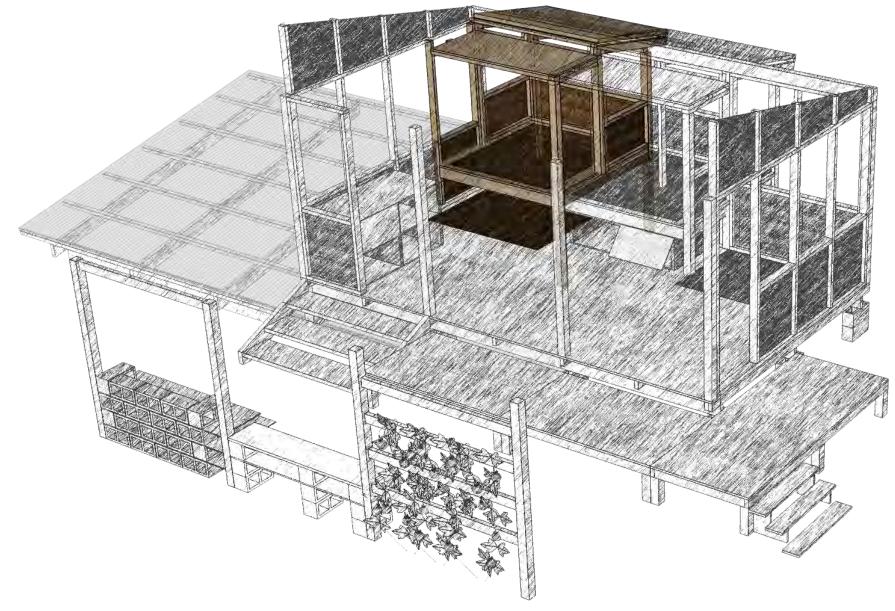

## OPTIONTWO | EXPLODED ISOMETRIC – KIT OF PARTS

**SPACES** 

2 - DUTDOOR COVERED SPACES 3 - DUTDOOR KITCHEN AREA 4 - SLEEPING ALCOVE / POD G - GARDEN SPACES

STAGE 2