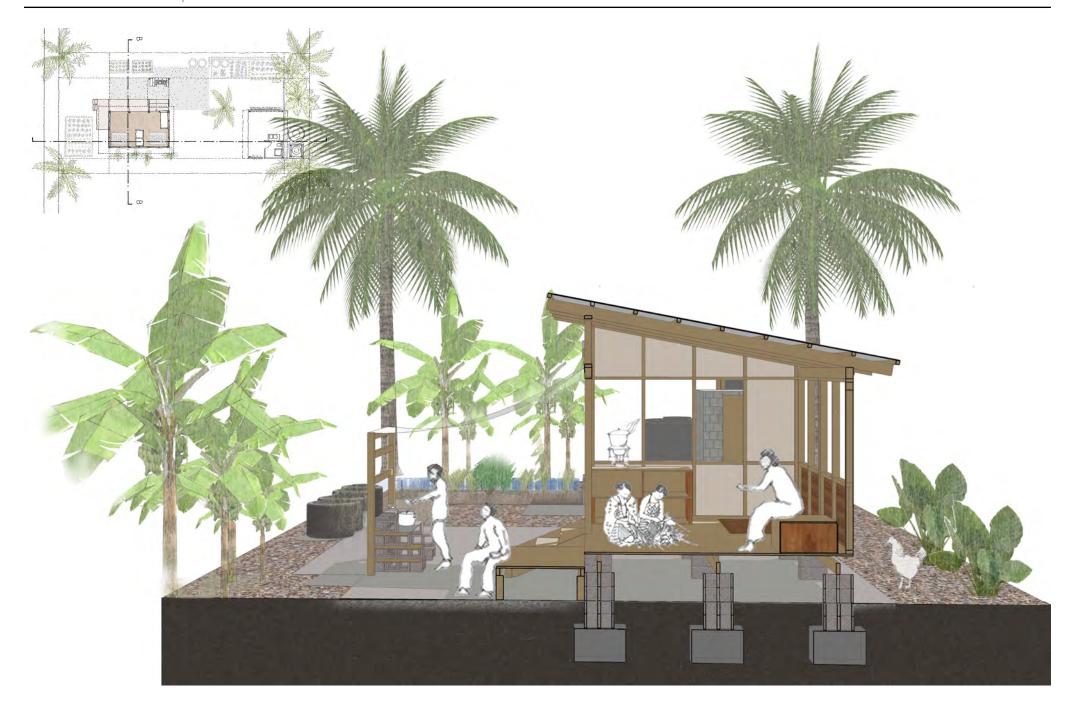

adjacent plot

1 - MULTI-PURPOSE ROOM 2 - OUTDOOR COVERED SPACES 3 - OUTDOOR KITCHEN AREA 4 - SLEEPING ALCOVE / POD G - GARDEN SPACES































## OPTION ONE | STAGE 4 - COMPLETED BUILDING







# OPTION ONE | CROSS SECTION – STAGE |







# LOW COST HOUSE DESIGNS | OPTIONTWO







## OPTIONTWO | EXPLODED ISOMETRIC – KIT OF PARTS





### IDENTIFYING KEY SPACES & FUNCTIONS

#### OPTIONTWO - KEY SPACES





G

TEND TO GARDEN

TIDY YARD

PLAY

COLLECT MATERIALS

COLLECT TODDY COCONUTS

GARDEN

**SPACES** 



2 - DUTDOOR COVERED SPACES 3 - DUTDOOR KITCHEN AREA 4 - SLEEPING ALCOVE / POD G - GARDEN SPACES



STAGE 2































## OPTIONTWO | LONG SECTION - STAGE |



## OPTIONTWO | LONG SECTION – STAGE 4



## OPTIONTWO | CROSS SECTION – STAGE I



## OPTIONTWO | CROSS SECTION – STAGE 4





# LOW COST HOUSE DESIGNS | ANIMATION

OPTION I







OPTION I