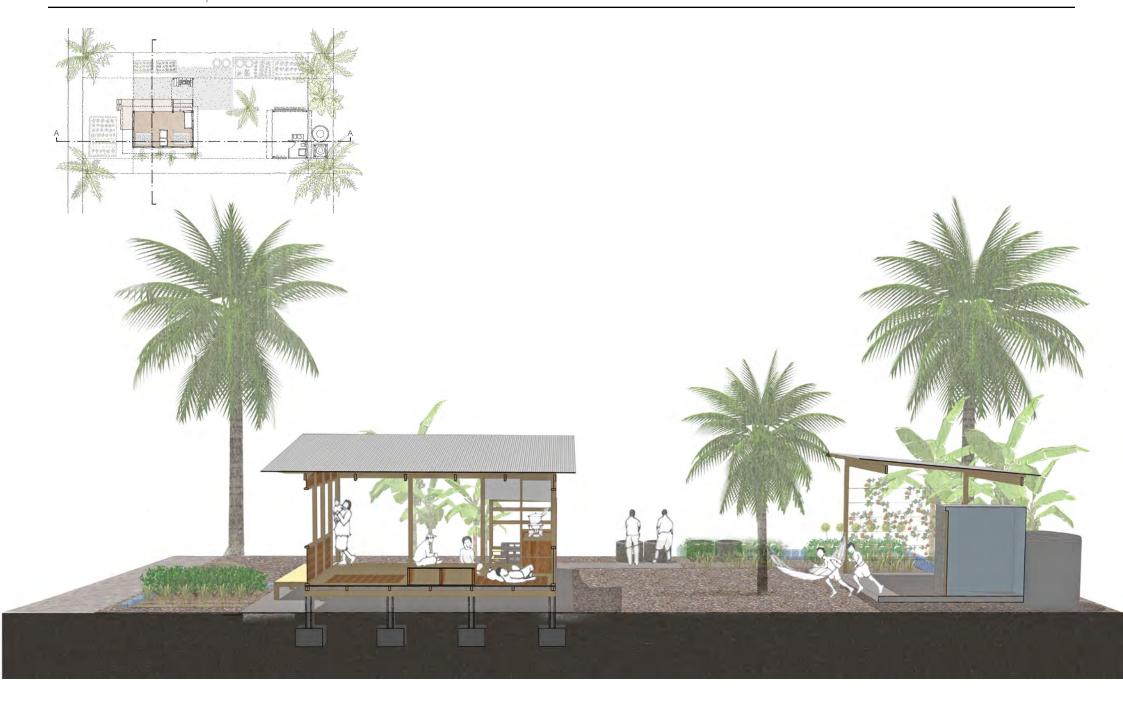

000 | 1 - MULTI-PLIRPOSE ROOM 2 - OUTDOOR COVERED SPACES 3 - OUTDOOR KITCHEN AREA





adjacent plot

1 - MULTI-PURPOSE ROOM 2 - OUTDOOR COVERED SPACES 3 - OUTDOOR KITCHEN AREA 4 - SLEEPING ALCOVE / POD G - GARDEN SPACES































## OPTION ONE | STAGE 4 - COMPLETED BUILDING







# OPTION ONE | CROSS SECTION – STAGE |







# LOW COST HOUSE DESIGNS | OPTIONTWO







## OPTIONTWO | EXPLODED ISOMETRIC – KIT OF PARTS





### IDENTIFYING KEY SPACES & FUNCTIONS

#### OPTIONTWO - KEY SPACES





G

TEND TO GARDEN

TIDY YARD

PLAY

COLLECT MATERIALS

COLLECT TODDY COCONUTS

GARDEN

**SPACES** 



2 - DUTDOOR COVERED SPACES 3 - DUTDOOR KITCHEN AREA 4 - SLEEPING ALCOVE / POD G - GARDEN SPACES



STAGE 2































## OPTIONTWO | LONG SECTION - STAGE |



## OPTIONTWO | LONG SECTION – STAGE 4



## OPTIONTWO | CROSS SECTION – STAGE I



## OPTIONTWO | CROSS SECTION – STAGE 4





# LOW COST HOUSE DESIGNS | ANIMATION

OPTION I







OPTION I