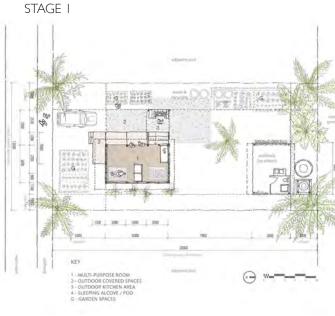

# STAGE I 00 1200 2400 2400 3400 1000 | 1000 | 1000 | 1 - MULTI-PLIRPOSE ROOM 2 - OUTDOOR COVERED SPACES 3 - OUTDOOR KITCHEN AREA

adjacent plot

1 - MULTI-PURPOSE ROOM 2 - OUTDOOR COVERED SPACES 3 - OUTDOOR KITCHEN AREA 4 - SLEEPING ALCOVE / POD G - GARDEN SPACES