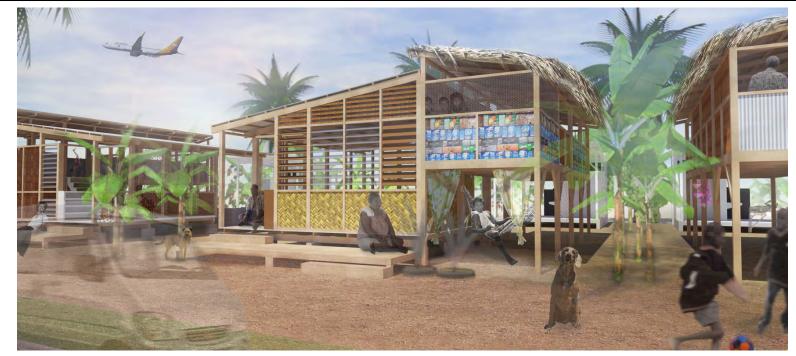

4 - SLEEPING ALCOVE / POD G - GARDEN SPACES































## OPTION ONE | STAGE 4 - COMPLETED BUILDING







# OPTION ONE | CROSS SECTION – STAGE |







# LOW COST HOUSE DESIGNS | OPTIONTWO







## OPTIONTWO | EXPLODED ISOMETRIC – KIT OF PARTS





### IDENTIFYING KEY SPACES & FUNCTIONS

#### OPTIONTWO - KEY SPACES





G

TEND TO GARDEN

TIDY YARD

PLAY

COLLECT MATERIALS

COLLECT TODDY COCONUTS

GARDEN

**SPACES** 



2 - DUTDOOR COVERED SPACES 3 - DUTDOOR KITCHEN AREA 4 - SLEEPING ALCOVE / POD G - GARDEN SPACES



STAGE 2































## OPTIONTWO | LONG SECTION - STAGE |



## OPTIONTWO | LONG SECTION – STAGE 4



## OPTIONTWO | CROSS SECTION – STAGE I



## OPTIONTWO | CROSS SECTION – STAGE 4





# LOW COST HOUSE DESIGNS | ANIMATION

OPTION I







OPTION I