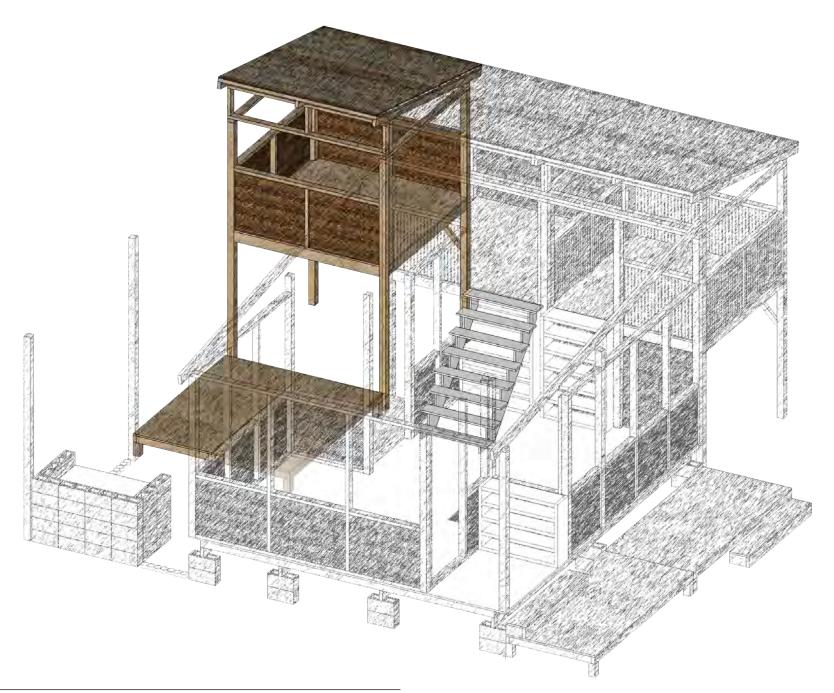

ION ONE | EXPLODED ISOMETRIC - KIT OF PARTS



## OPTION ONE | EXPLODED ISOMETRIC - SLEEPING POD



### IDENTIFYING KEY SPACES & FUNCTIONS

OPTION ONE - KEY SPACES

### 2 3 OUTDOOR OUTDOOR MULTI-PURPOSE SLEEPING COVERED SPACES KITCHEN AREA ROOM ALCOVE/SPACE COOK MEALS RELAX RELAX RELAX EAT MEALS EAT MEALS FAT MEALS STUDY SOCIALISE WASHING UP PLAY SOCIALISE SLEEP SLEEP MAKE HANDICRAFTS MAKE HANDICRAFTS DO THE WASHING STUDY WATCHTV TIDY AROUND HOUSE SELL PRODUCE



G

GARDEN

SPACES

TIDY YARD

PLAY

# STAGE I 00 1200 2400 2400 3400 1000 | 1000 | 1000 | 1 - MULTI-PLIRPOSE ROOM 2 - OUTDOOR COVERED SPACES 3 - OUTDOOR KITCHEN AREA





adjacent plot

1 - MULTI-PURPOSE ROOM 2 - OUTDOOR COVERED SPACES 3 - OUTDOOR KITCHEN AREA 4 - SLEEPING ALCOVE / POD G - GARDEN SPACES































## OPTION ONE | STAGE 4 - COMPLETED BUILDING







# OPTION ONE | CROSS SECTION – STAGE |







# LOW COST HOUSE DESIGNS | OPTIONTWO







## OPTIONTWO | EXPLODED ISOMETRIC – KIT OF PARTS





### IDENTIFYING KEY SPACES & FUNCTIONS

#### OPTIONTWO - KEY SPACES





G

TEND TO GARDEN

TIDY YARD

PLAY

COLLECT MATERIALS

COLLECT TODDY COCONUTS

GARDEN

**SPACES** 



2 - DUTDOOR COVERED SPACES 3 - DUTDOOR KITCHEN AREA 4 - SLEEPING ALCOVE / POD G - GARDEN SPACES



STAGE 2































## OPTIONTWO | LONG SECTION - STAGE |



## OPTIONTWO | LONG SECTION – STAGE 4



## OPTIONTWO | CROSS SECTION – STAGE I



## OPTIONTWO | CROSS SECTION – STAGE 4





# LOW COST HOUSE DESIGNS | ANIMATION

OPTION I







OPTION I