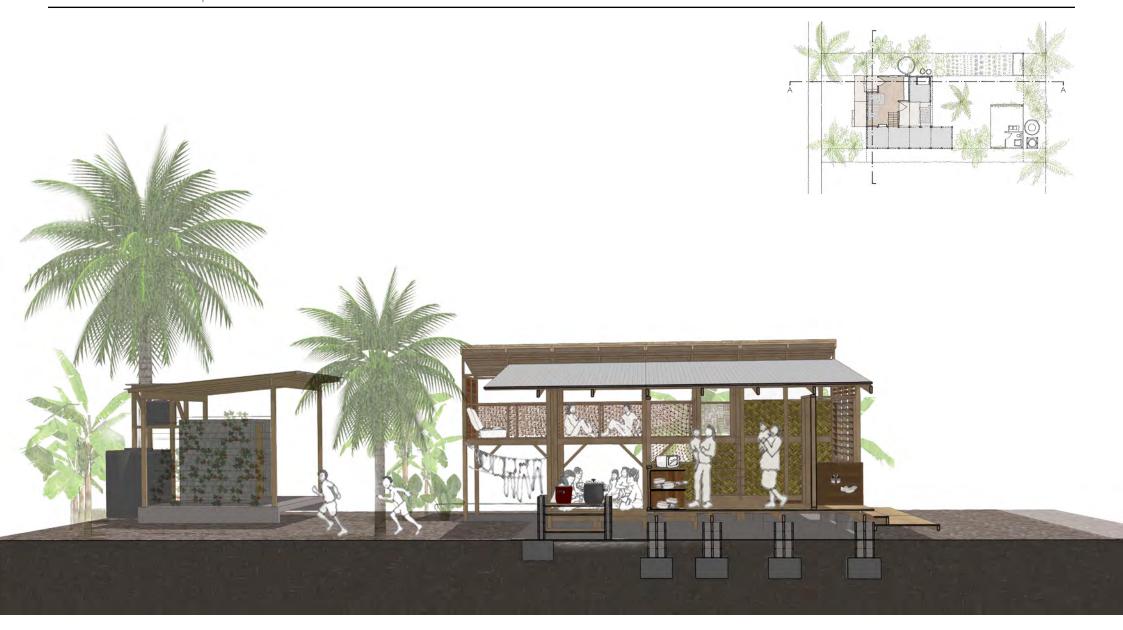

ON ONE | EXPLODED ISOMETRIC - SLEEPING POD



### IDENTIFYING KEY SPACES & FUNCTIONS

OPTION ONE - KEY SPACES

### 2 3 OUTDOOR OUTDOOR MULTI-PURPOSE SLEEPING COVERED SPACES KITCHEN AREA ROOM ALCOVE/SPACE COOK MEALS RELAX RELAX RELAX EAT MEALS EAT MEALS FAT MEALS STUDY SOCIALISE WASHING UP PLAY SOCIALISE SLEEP SLEEP MAKE HANDICRAFTS MAKE HANDICRAFTS DO THE WASHING STUDY WATCHTV TIDY AROUND HOUSE SELL PRODUCE



G

GARDEN

SPACES

TIDY YARD

PLAY

# STAGE I 00 1200 2400 2400 3400 1000 | 1000 | 1000 | 1 - MULTI-PLIRPOSE ROOM 2 - OUTDOOR COVERED SPACES 3 - OUTDOOR KITCHEN AREA





adjacent plot

1 - MULTI-PURPOSE ROOM 2 - OUTDOOR COVERED SPACES 3 - OUTDOOR KITCHEN AREA 4 - SLEEPING ALCOVE / POD G - GARDEN SPACES































## OPTION ONE | STAGE 4 - COMPLETED BUILDING







# OPTION ONE | CROSS SECTION – STAGE |







# LOW COST HOUSE DESIGNS | OPTIONTWO







## OPTIONTWO | EXPLODED ISOMETRIC – KIT OF PARTS





### IDENTIFYING KEY SPACES & FUNCTIONS

#### OPTIONTWO - KEY SPACES





G

TEND TO GARDEN

TIDY YARD

PLAY

COLLECT MATERIALS

COLLECT TODDY COCONUTS

GARDEN

**SPACES** 



2 - DUTDOOR COVERED SPACES 3 - DUTDOOR KITCHEN AREA 4 - SLEEPING ALCOVE / POD G - GARDEN SPACES



STAGE 2































## OPTIONTWO | LONG SECTION - STAGE |



## OPTIONTWO | LONG SECTION – STAGE 4



## OPTIONTWO | CROSS SECTION – STAGE I



## OPTIONTWO | CROSS SECTION – STAGE 4





# LOW COST HOUSE DESIGNS | ANIMATION

OPTION I







OPTION I