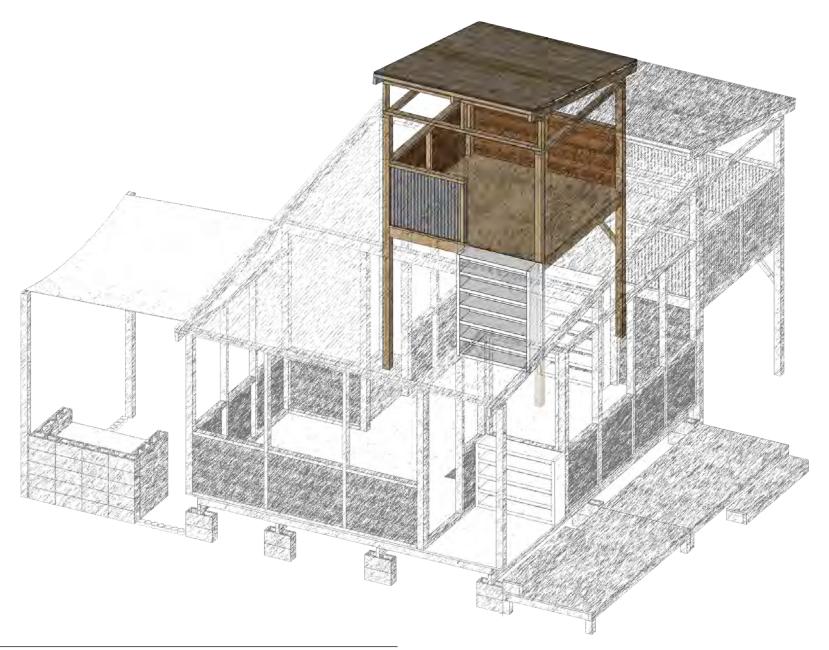

PTION ONE | EXPLODED ISOMETRIC - KIT OF PARTS



## OPTION ONE | EXPLODED ISOMETRIC - SLEEPING POD



### IDENTIFYING KEY SPACES & FUNCTIONS

OPTION ONE - KEY SPACES

### 2 3 OUTDOOR OUTDOOR MULTI-PURPOSE SLEEPING COVERED SPACES KITCHEN AREA ROOM ALCOVE/SPACE COOK MEALS RELAX RELAX RELAX EAT MEALS EAT MEALS FAT MEALS STUDY SOCIALISE WASHING UP PLAY SOCIALISE SLEEP SLEEP MAKE HANDICRAFTS MAKE HANDICRAFTS DO THE WASHING STUDY WATCHTV TIDY AROUND HOUSE SELL PRODUCE



G

GARDEN

SPACES

TIDY YARD

PLAY

# STAGE I 00 1200 2400 2400 3400 1000 | 1000 | 1000 | 1 - MULTI-PLIRPOSE ROOM 2 - OUTDOOR COVERED SPACES 3 - OUTDOOR KITCHEN AREA





adjacent plot

1 - MULTI-PURPOSE ROOM 2 - OUTDOOR COVERED SPACES 3 - OUTDOOR KITCHEN AREA 4 - SLEEPING ALCOVE / POD G - GARDEN SPACES































## OPTION ONE | STAGE 4 - COMPLETED BUILDING







# OPTION ONE | CROSS SECTION – STAGE |







# LOW COST HOUSE DESIGNS | OPTIONTWO







## OPTIONTWO | EXPLODED ISOMETRIC – KIT OF PARTS





### IDENTIFYING KEY SPACES & FUNCTIONS

#### OPTIONTWO - KEY SPACES





G

TEND TO GARDEN

TIDY YARD

PLAY

COLLECT MATERIALS

COLLECT TODDY COCONUTS

GARDEN

**SPACES** 



2 - DUTDOOR COVERED SPACES 3 - DUTDOOR KITCHEN AREA 4 - SLEEPING ALCOVE / POD G - GARDEN SPACES



STAGE 2































## OPTIONTWO | LONG SECTION - STAGE |



## OPTIONTWO | LONG SECTION – STAGE 4



## OPTIONTWO | CROSS SECTION – STAGE I



## OPTIONTWO | CROSS SECTION – STAGE 4





# LOW COST HOUSE DESIGNS | ANIMATION

OPTION I







OPTION I