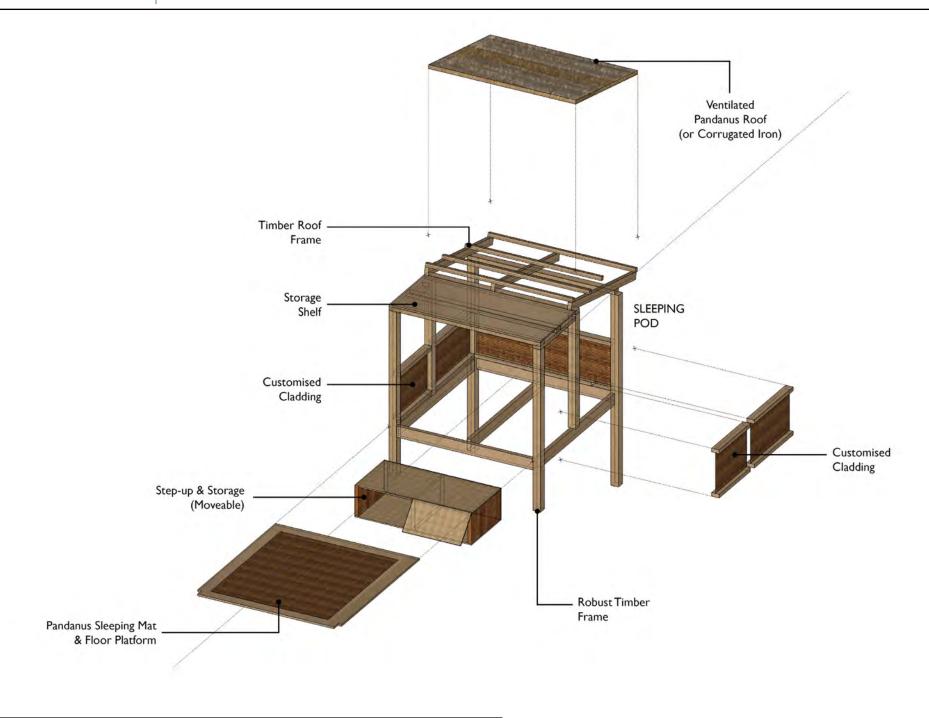

POSE SLEEPING COVERED SPACES KITCHEN AREA ROOM ALCOVE/SPACE COOK MEALS RELAX RELAX RELAX EAT MEALS EAT MEALS FAT MEALS STUDY SOCIALISE WASHING UP PLAY SOCIALISE SLEEP SLEEP MAKE HANDICRAFTS MAKE HANDICRAFTS DO THE WASHING STUDY WATCHTV TIDY AROUND HOUSE SELL PRODUCE



G

GARDEN

SPACES

TIDY YARD

PLAY

# STAGE I 00 1200 2400 2400 3400 1000 | 1000 | 1000 | 1 - MULTI-PLIRPOSE ROOM 2 - OUTDOOR COVERED SPACES 3 - OUTDOOR KITCHEN AREA





adjacent plot

1 - MULTI-PURPOSE ROOM 2 - OUTDOOR COVERED SPACES 3 - OUTDOOR KITCHEN AREA 4 - SLEEPING ALCOVE / POD G - GARDEN SPACES































## OPTION ONE | STAGE 4 - COMPLETED BUILDING







# OPTION ONE | CROSS SECTION – STAGE |







# LOW COST HOUSE DESIGNS | OPTIONTWO







## OPTIONTWO | EXPLODED ISOMETRIC – KIT OF PARTS





### IDENTIFYING KEY SPACES & FUNCTIONS

#### OPTIONTWO - KEY SPACES





G

TEND TO GARDEN

TIDY YARD

PLAY

COLLECT MATERIALS

COLLECT TODDY COCONUTS

GARDEN

**SPACES** 



2 - DUTDOOR COVERED SPACES 3 - DUTDOOR KITCHEN AREA 4 - SLEEPING ALCOVE / POD G - GARDEN SPACES



STAGE 2































## OPTIONTWO | LONG SECTION - STAGE |



## OPTIONTWO | LONG SECTION – STAGE 4



## OPTIONTWO | CROSS SECTION – STAGE I



## OPTIONTWO | CROSS SECTION – STAGE 4





# LOW COST HOUSE DESIGNS | ANIMATION

OPTION I







OPTION I