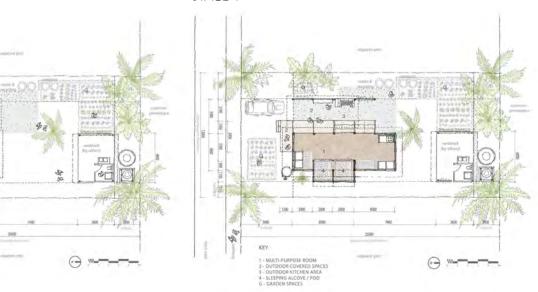

ES

TIDY YARD

PLAY

# STAGE I 00 1200 2400 2400 3400 1000 | 1000 | 1000 | 1 - MULTI-PLIRPOSE ROOM 2 - OUTDOOR COVERED SPACES 3 - OUTDOOR KITCHEN AREA





adjacent plot

1 - MULTI-PURPOSE ROOM 2 - OUTDOOR COVERED SPACES 3 - OUTDOOR KITCHEN AREA 4 - SLEEPING ALCOVE / POD G - GARDEN SPACES































## OPTION ONE | STAGE 4 - COMPLETED BUILDING







# OPTION ONE | CROSS SECTION – STAGE |







# LOW COST HOUSE DESIGNS | OPTIONTWO







## OPTIONTWO | EXPLODED ISOMETRIC – KIT OF PARTS





### IDENTIFYING KEY SPACES & FUNCTIONS

#### OPTIONTWO - KEY SPACES





G

TEND TO GARDEN

TIDY YARD

PLAY

COLLECT MATERIALS

COLLECT TODDY COCONUTS

GARDEN

**SPACES** 



2 - DUTDOOR COVERED SPACES 3 - DUTDOOR KITCHEN AREA 4 - SLEEPING ALCOVE / POD G - GARDEN SPACES



STAGE 2































## OPTIONTWO | LONG SECTION - STAGE |



## OPTIONTWO | LONG SECTION – STAGE 4



## OPTIONTWO | CROSS SECTION – STAGE I



## OPTIONTWO | CROSS SECTION – STAGE 4





# LOW COST HOUSE DESIGNS | ANIMATION

OPTION I







OPTION I