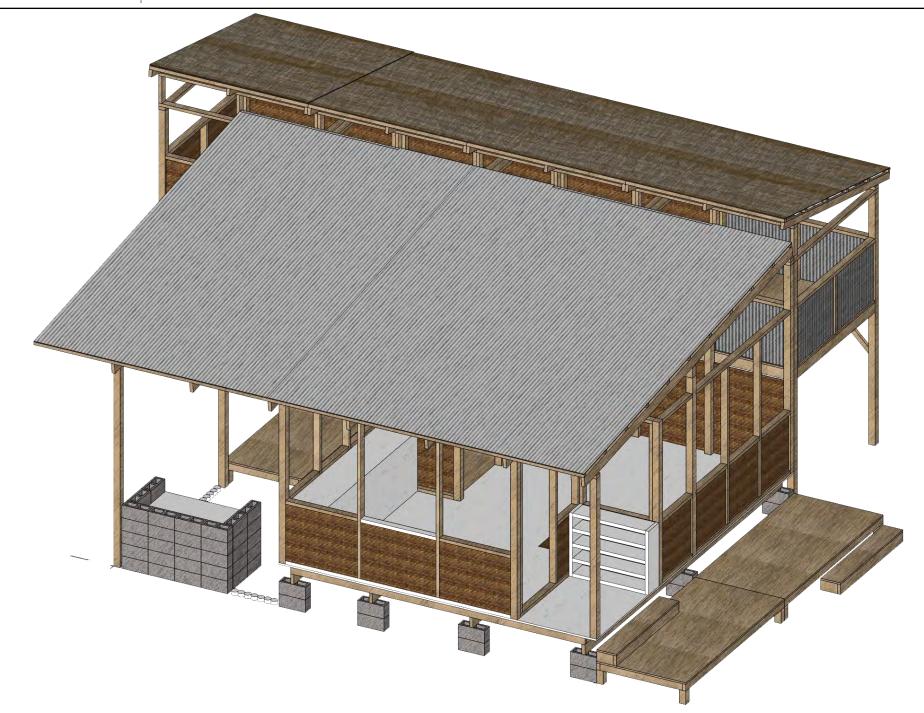

OPTION ONE | EXPLODED ISOMETRIC - SLEEPING POD



### IDENTIFYING KEY SPACES & FUNCTIONS

OPTION ONE - KEY SPACES

### 2 3 OUTDOOR OUTDOOR MULTI-PURPOSE SLEEPING COVERED SPACES KITCHEN AREA ROOM ALCOVE/SPACE COOK MEALS RELAX RELAX RELAX EAT MEALS EAT MEALS FAT MEALS STUDY SOCIALISE WASHING UP PLAY SOCIALISE SLEEP SLEEP MAKE HANDICRAFTS MAKE HANDICRAFTS DO THE WASHING STUDY WATCHTV TIDY AROUND HOUSE SELL PRODUCE



G

GARDEN

SPACES

TIDY YARD

PLAY

# STAGE I 00 1200 2400 2400 3400 1000 | 1000 | 1000 | 1 - MULTI-PLIRPOSE ROOM 2 - OUTDOOR COVERED SPACES 3 - OUTDOOR KITCHEN AREA





adjacent plot

1 - MULTI-PURPOSE ROOM 2 - OUTDOOR COVERED SPACES 3 - OUTDOOR KITCHEN AREA 4 - SLEEPING ALCOVE / POD G - GARDEN SPACES































## OPTION ONE | STAGE 4 - COMPLETED BUILDING







# OPTION ONE | CROSS SECTION – STAGE |







# LOW COST HOUSE DESIGNS | OPTIONTWO







## OPTIONTWO | EXPLODED ISOMETRIC – KIT OF PARTS





### IDENTIFYING KEY SPACES & FUNCTIONS

#### OPTIONTWO - KEY SPACES





G

TEND TO GARDEN

TIDY YARD

PLAY

COLLECT MATERIALS

COLLECT TODDY COCONUTS

GARDEN

**SPACES** 



2 - DUTDOOR COVERED SPACES 3 - DUTDOOR KITCHEN AREA 4 - SLEEPING ALCOVE / POD G - GARDEN SPACES



STAGE 2































## OPTIONTWO | LONG SECTION - STAGE |



## OPTIONTWO | LONG SECTION – STAGE 4



## OPTIONTWO | CROSS SECTION – STAGE I



## OPTIONTWO | CROSS SECTION – STAGE 4





# LOW COST HOUSE DESIGNS | ANIMATION

OPTION I







OPTION I