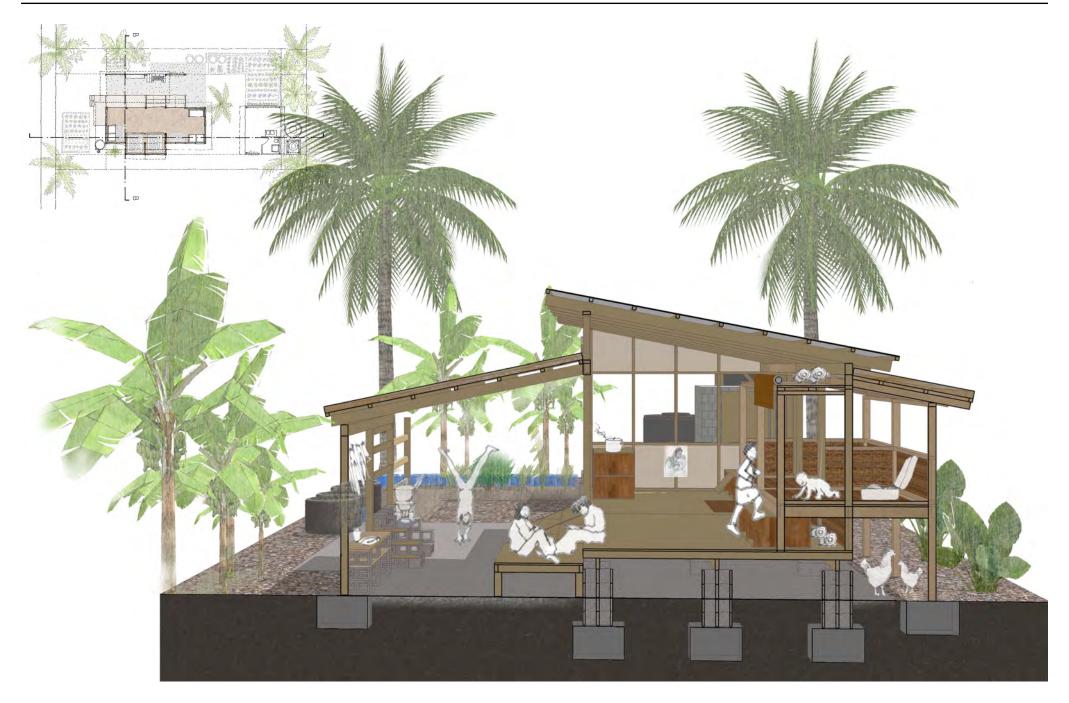

2 - OUTDOOR COVERED SPACES 3 - OUTDOOR KITCHEN AREA 4 - SLEEPING ALCOVE / POD G - GARDEN SPACES































## OPTION ONE | STAGE 4 - COMPLETED BUILDING







# OPTION ONE | CROSS SECTION – STAGE |







# LOW COST HOUSE DESIGNS | OPTIONTWO







## OPTIONTWO | EXPLODED ISOMETRIC – KIT OF PARTS





### IDENTIFYING KEY SPACES & FUNCTIONS

#### OPTIONTWO - KEY SPACES





G

TEND TO GARDEN

TIDY YARD

PLAY

COLLECT MATERIALS

COLLECT TODDY COCONUTS

GARDEN

**SPACES** 



2 - DUTDOOR COVERED SPACES 3 - DUTDOOR KITCHEN AREA 4 - SLEEPING ALCOVE / POD G - GARDEN SPACES



STAGE 2































## OPTIONTWO | LONG SECTION - STAGE |



## OPTIONTWO | LONG SECTION – STAGE 4



## OPTIONTWO | CROSS SECTION – STAGE I



## OPTIONTWO | CROSS SECTION – STAGE 4





# LOW COST HOUSE DESIGNS | ANIMATION

OPTION I







OPTION I