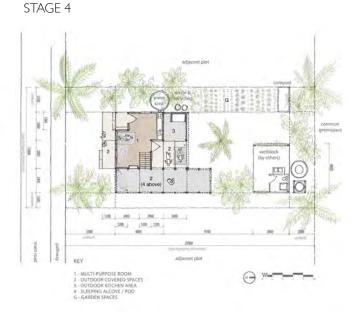

OPTION ONE







### OPTION ONE | EXPLODED ISOMETRIC - KIT OF PARTS



## OPTION ONE | EXPLODED ISOMETRIC - SLEEPING POD



### IDENTIFYING KEY SPACES & FUNCTIONS

OPTION ONE - KEY SPACES

### 2 3 OUTDOOR OUTDOOR MULTI-PURPOSE SLEEPING COVERED SPACES KITCHEN AREA ROOM ALCOVE/SPACE COOK MEALS RELAX RELAX RELAX EAT MEALS EAT MEALS FAT MEALS STUDY SOCIALISE WASHING UP PLAY SOCIALISE SLEEP SLEEP MAKE HANDICRAFTS MAKE HANDICRAFTS DO THE WASHING STUDY WATCHTV TIDY AROUND HOUSE SELL PRODUCE



G

GARDEN

SPACES

TIDY YARD

PLAY

# STAGE I 00 1200 2400 2400 3400 1000 | 1000 | 1000 | 1 - MULTI-PLIRPOSE ROOM 2 - OUTDOOR COVERED SPACES 3 - OUTDOOR KITCHEN AREA





adjacent plot

1 - MULTI-PURPOSE ROOM 2 - OUTDOOR COVERED SPACES 3 - OUTDOOR KITCHEN AREA 4 - SLEEPING ALCOVE / POD G - GARDEN SPACES































## OPTION ONE | STAGE 4 - COMPLETED BUILDING







# OPTION ONE | CROSS SECTION – STAGE |







# LOW COST HOUSE DESIGNS | OPTIONTWO







## OPTIONTWO | EXPLODED ISOMETRIC – KIT OF PARTS





### IDENTIFYING KEY SPACES & FUNCTIONS

#### OPTIONTWO - KEY SPACES





G

TEND TO GARDEN

TIDY YARD

PLAY

COLLECT MATERIALS

COLLECT TODDY COCONUTS

GARDEN

**SPACES** 



2 - DUTDOOR COVERED SPACES 3 - DUTDOOR KITCHEN AREA 4 - SLEEPING ALCOVE / POD G - GARDEN SPACES



STAGE 2































## OPTIONTWO | LONG SECTION - STAGE |



## OPTIONTWO | LONG SECTION – STAGE 4



## OPTIONTWO | CROSS SECTION – STAGE I



## OPTIONTWO | CROSS SECTION – STAGE 4





# LOW COST HOUSE DESIGNS | ANIMATION

OPTION I







OPTION I