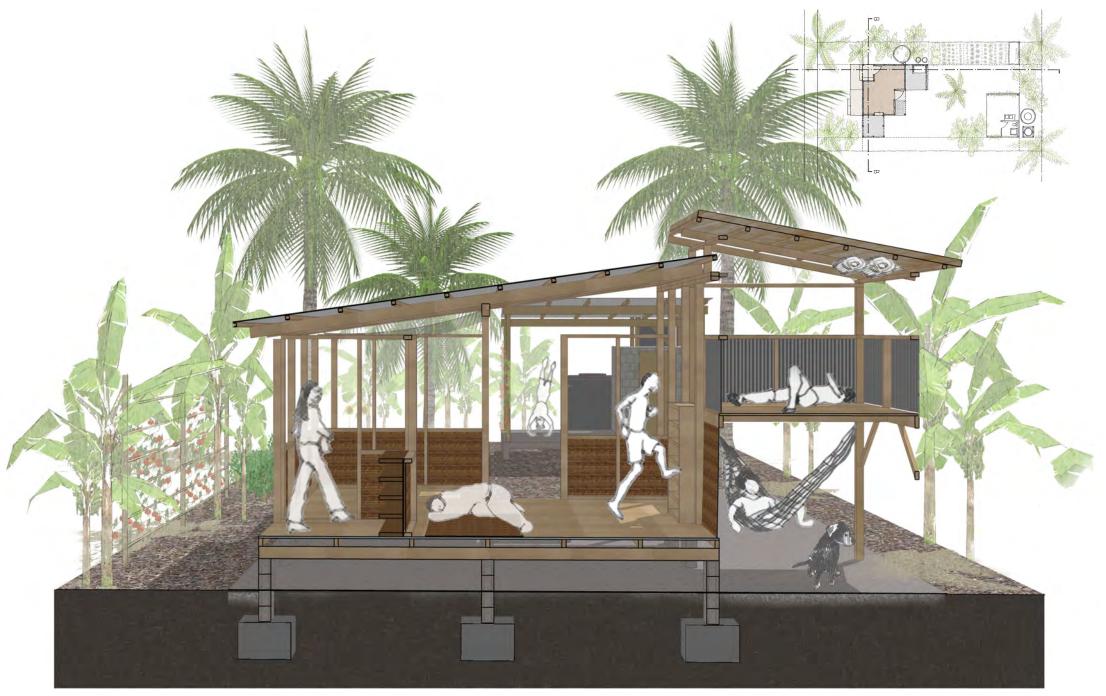

### IDENTIFYING KEY SPACES & FUNCTIONS

OPTION ONE - KEY SPACES

### 2 3 OUTDOOR OUTDOOR MULTI-PURPOSE SLEEPING COVERED SPACES KITCHEN AREA ROOM ALCOVE/SPACE COOK MEALS RELAX RELAX RELAX EAT MEALS EAT MEALS FAT MEALS STUDY SOCIALISE WASHING UP PLAY SOCIALISE SLEEP SLEEP MAKE HANDICRAFTS MAKE HANDICRAFTS DO THE WASHING STUDY WATCHTV TIDY AROUND HOUSE SELL PRODUCE



G

GARDEN

SPACES

TIDY YARD

PLAY

# STAGE I 00 1200 2400 2400 3400 1000 | 1000 | 1000 | 1 - MULTI-PLIRPOSE ROOM 2 - OUTDOOR COVERED SPACES 3 - OUTDOOR KITCHEN AREA





adjacent plot

1 - MULTI-PURPOSE ROOM 2 - OUTDOOR COVERED SPACES 3 - OUTDOOR KITCHEN AREA 4 - SLEEPING ALCOVE / POD G - GARDEN SPACES































## OPTION ONE | STAGE 4 - COMPLETED BUILDING







# OPTION ONE | CROSS SECTION – STAGE |







# LOW COST HOUSE DESIGNS | OPTIONTWO







## OPTIONTWO | EXPLODED ISOMETRIC – KIT OF PARTS





### IDENTIFYING KEY SPACES & FUNCTIONS

#### OPTIONTWO - KEY SPACES





G

TEND TO GARDEN

TIDY YARD

PLAY

COLLECT MATERIALS

COLLECT TODDY COCONUTS

GARDEN

**SPACES** 



2 - DUTDOOR COVERED SPACES 3 - DUTDOOR KITCHEN AREA 4 - SLEEPING ALCOVE / POD G - GARDEN SPACES



STAGE 2































## OPTIONTWO | LONG SECTION - STAGE |



## OPTIONTWO | LONG SECTION – STAGE 4



## OPTIONTWO | CROSS SECTION – STAGE I



## OPTIONTWO | CROSS SECTION – STAGE 4





# LOW COST HOUSE DESIGNS | ANIMATION

OPTION I







OPTION I