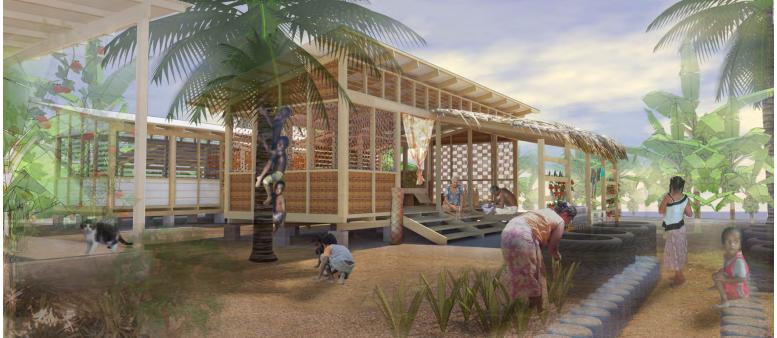

/ POD G - GARDEN SPACES































## OPTION ONE | STAGE 4 - COMPLETED BUILDING







# OPTION ONE | CROSS SECTION – STAGE |







# LOW COST HOUSE DESIGNS | OPTIONTWO







## OPTIONTWO | EXPLODED ISOMETRIC – KIT OF PARTS





### IDENTIFYING KEY SPACES & FUNCTIONS

#### OPTIONTWO - KEY SPACES





G

TEND TO GARDEN

TIDY YARD

PLAY

COLLECT MATERIALS

COLLECT TODDY COCONUTS

GARDEN

**SPACES** 



2 - DUTDOOR COVERED SPACES 3 - DUTDOOR KITCHEN AREA 4 - SLEEPING ALCOVE / POD G - GARDEN SPACES



STAGE 2































## OPTIONTWO | LONG SECTION - STAGE |



## OPTIONTWO | LONG SECTION – STAGE 4



## OPTIONTWO | CROSS SECTION – STAGE I



## OPTIONTWO | CROSS SECTION – STAGE 4





# LOW COST HOUSE DESIGNS | ANIMATION

OPTION I







OPTION I