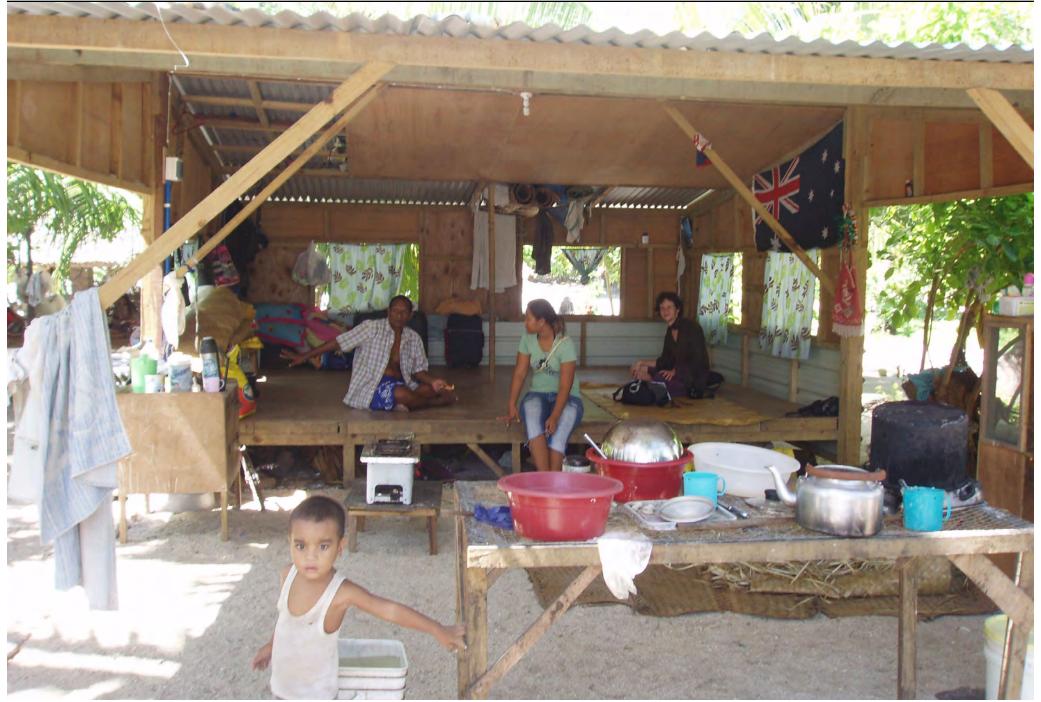

| Eita<br>Village   | 1 3                       | 2 1 3   | 1. Living/Eating<br>2. Sleeping/Changing<br>3. Outdoor Cooking                                                                                            | Floor: Dirt Floor<br>Roof: Pandanus / Tin<br>Walls: Pandanus / Coconut<br>/ Scrap Metal<br>Windows: Open     | 1                                        | Adults: 3<br>Children: 2 | none                                             | 1    | Pandanus        | Elevated              | Sourcing<br>Traditional<br>Materials |

### **Existing Conditions**



#### **Desired Conditions**

Cooler interior spaces Elevated floors Option for privacy Adaptive spaces Productive gardens Space for car





### KEY SPACES | OUTDOOR LIVING



### KEY SPACES | OUTDOOR LIVING





























### NARRATIVES | Daily Timeline & Spatial Mapping of Activities for a Typical South Tarawa Household



## LANDSCAPE STRATEGIES



(HEDGES PLANTED FURTER FROM HOME)

(TREES PLANTED CLOSER TO HOME) TOMATO

PAW PAW





CUCUMBER

COCONUT

### LANDSCAPE | TYRE GARDENS













### LANDSCAPE | BOTTLE EDGING













## DESIGN STRATEGIES



#### **DESIGN STRATEGIES**





Shared spaces over set backs

- gathering spaces
- shared vegetable gardens



Possibility for neighbours to join communal gathering space



Eyes on the street

- visual connections between neighbours





# CLADDING OPTIONS

### Non Permeable Cladding



Coconut Timber



Coconut Weave



Banana Fibre



Fibre Cement



Tin Cans

### Permeable Cladding



Fly Screen



Glass Louvres



Coc