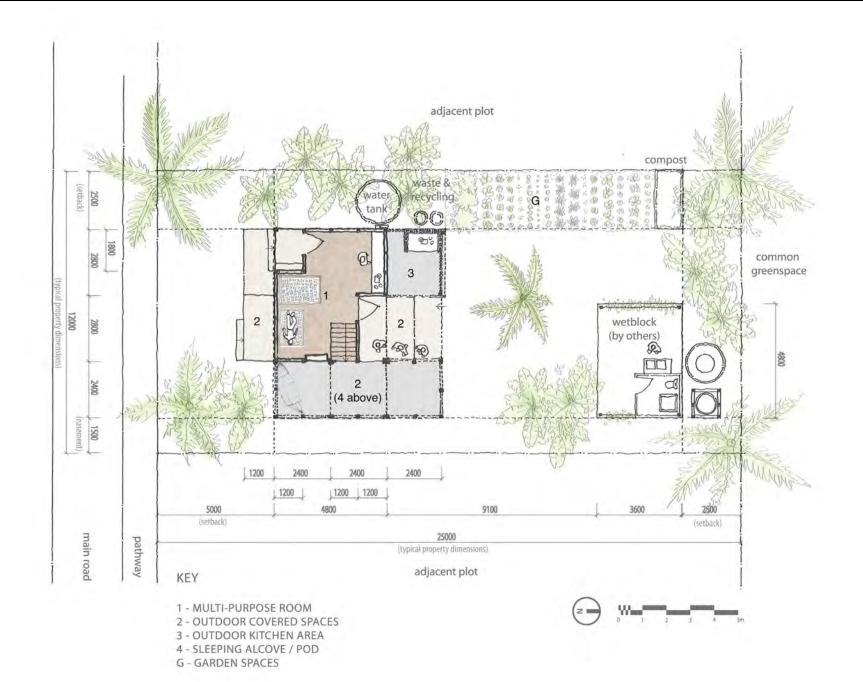

### OPTION ONE | EXPLODED ISOMETRIC - KIT OF PARTS



## OPTION ONE | EXPLODED ISOMETRIC - SLEEPING POD



### IDENTIFYING KEY SPACES & FUNCTIONS

OPTION ONE - KEY SPACES

### 2 3 OUTDOOR OUTDOOR MULTI-PURPOSE SLEEPING COVERED SPACES KITCHEN AREA ROOM ALCOVE/SPACE COOK MEALS RELAX RELAX RELAX EAT MEALS EAT MEALS FAT MEALS STUDY SOCIALISE WASHING UP PLAY SOCIALISE SLEEP SLEEP MAKE HANDICRAFTS MAKE HANDICRAFTS DO THE WASHING STUDY WATCHTV TIDY AROUND HOUSE SELL PRODUCE



G

GARDEN

SPACES

TIDY YARD

PLAY

# STAGE I 00 1200 2400 2400 3400 1000 | 1000 | 1000 | 1 - MULTI-PLIRPOSE ROOM 2 - OUTDOOR COVERED SPACES 3 - OUTDOOR KITCHEN AREA





adjacent plot

1 - MULTI-PURPOSE ROOM 2 - OUTDOOR COVERED SPACES 3 - OUTDOOR KITCHEN AREA 4 - SLEEPING ALCOVE / POD G - GARDEN SPACES































## OPTION ONE | STAGE 4 - COMPLETED BUILDING







# OPTION ONE | CROSS SECTION – STAGE |







# LOW COST HOUSE DESIGNS | OPTIONTWO







## OPTIONTWO | EXPLODED ISOMETRIC – KIT OF PARTS





### IDENTIFYING KEY SPACES & FUNCTIONS

#### OPTIONTWO - KEY SPACES





G

TEND TO GARDEN

TIDY YARD

PLAY

COLLECT MATERIALS

COLLECT TODDY COCONUTS

GARDEN

**SPACES** 



2 - DUTDOOR COVERED SPACES 3 - DUTDOOR KITCHEN AREA 4 - SLEEPING ALCOVE / POD G - GARDEN SPACES



STAGE 2































## OPTIONTWO | LONG SECTION - STAGE |



## OPTIONTWO | LONG SECTION – STAGE 4



## OPTIONTWO | CROSS SECTION – STAGE I



## OPTIONTWO | CROSS SECTION – STAGE 4





# LOW COST HOUSE DESIGNS | ANIMATION

OPTION I







OPTION I