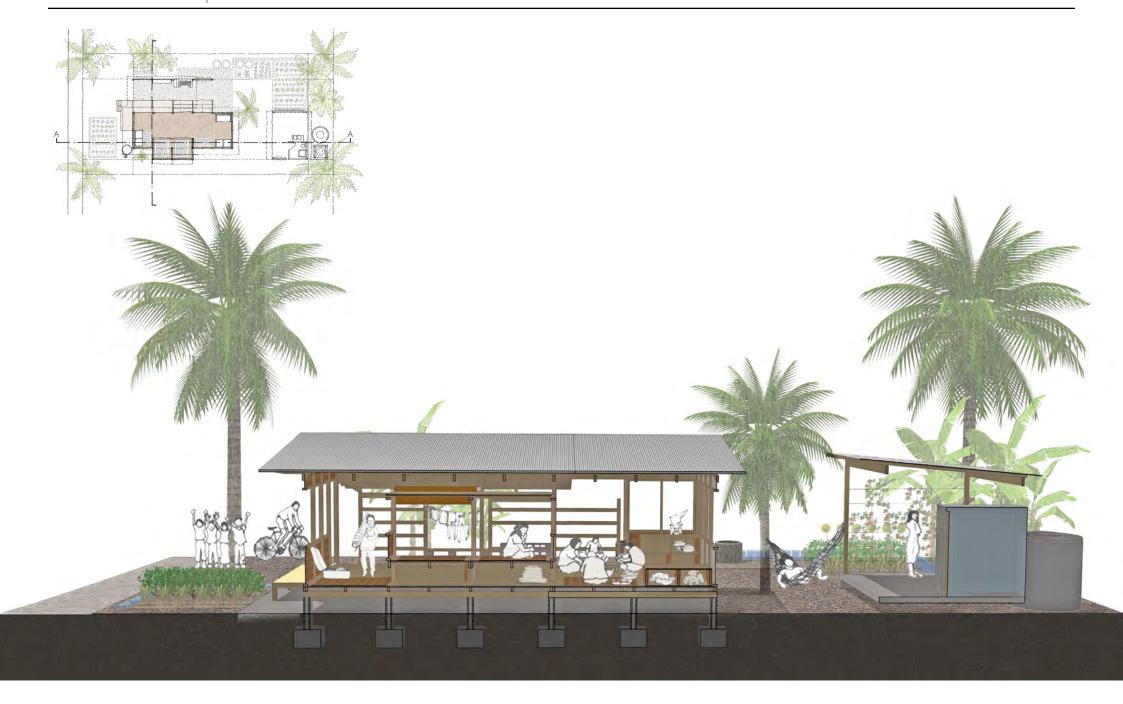

COVERED SPACES 3 - OUTDOOR KITCHEN AREA





adjacent plot

1 - MULTI-PURPOSE ROOM 2 - OUTDOOR COVERED SPACES 3 - OUTDOOR KITCHEN AREA 4 - SLEEPING ALCOVE / POD G - GARDEN SPACES































## OPTION ONE | STAGE 4 - COMPLETED BUILDING







# OPTION ONE | CROSS SECTION – STAGE |







# LOW COST HOUSE DESIGNS | OPTIONTWO







## OPTIONTWO | EXPLODED ISOMETRIC – KIT OF PARTS





### IDENTIFYING KEY SPACES & FUNCTIONS

#### OPTIONTWO - KEY SPACES





G

TEND TO GARDEN

TIDY YARD

PLAY

COLLECT MATERIALS

COLLECT TODDY COCONUTS

GARDEN

**SPACES** 



2 - DUTDOOR COVERED SPACES 3 - DUTDOOR KITCHEN AREA 4 - SLEEPING ALCOVE / POD G - GARDEN SPACES



STAGE 2































## OPTIONTWO | LONG SECTION - STAGE |



## OPTIONTWO | LONG SECTION – STAGE 4



## OPTIONTWO | CROSS SECTION – STAGE I



## OPTIONTWO | CROSS SECTION – STAGE 4





# LOW COST HOUSE DESIGNS | ANIMATION

OPTION I







OPTION I