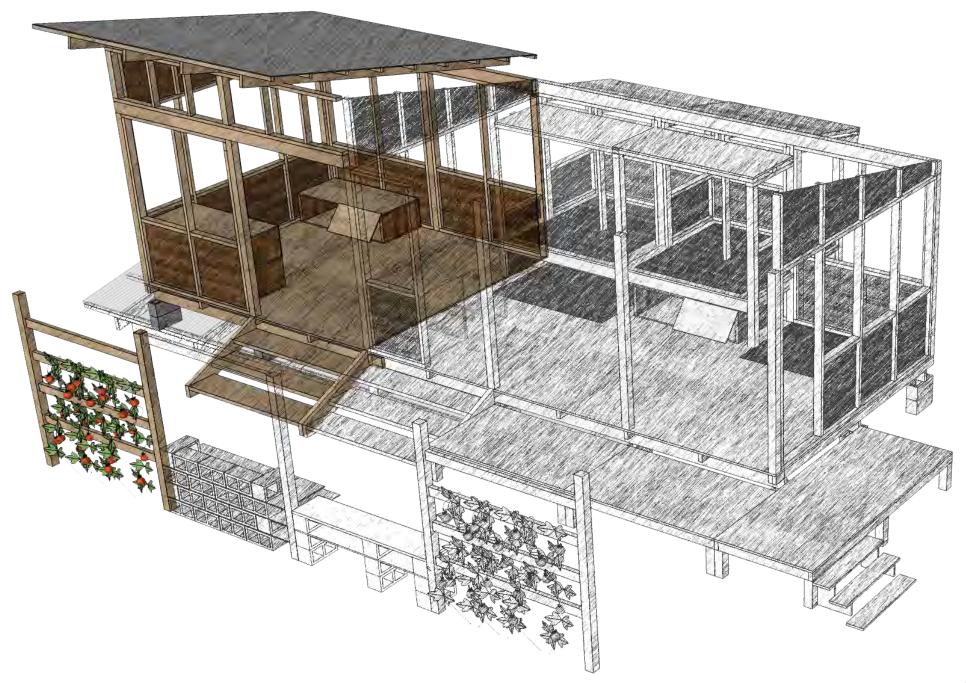

## OPTIONTWO | EXPLODED ISOMETRIC – KIT OF PARTS

**SPACES** 

2 - DUTDOOR COVERED SPACES 3 - DUTDOOR KITCHEN AREA 4 - SLEEPING ALCOVE / POD G - GARDEN SPACES

STAGE 2