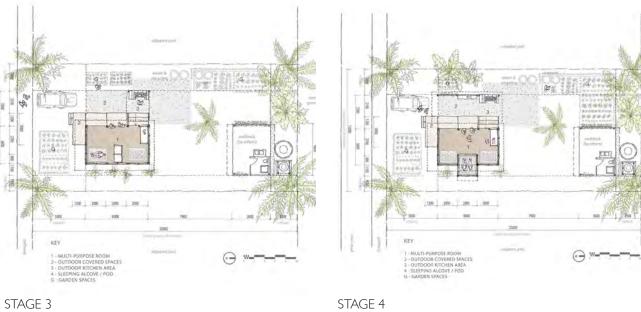

ARDEN

SPACES

TIDY YARD

PLAY

# STAGE I 00 1200 2400 2400 3400 1000 | 1000 | 1000 | 1 - MULTI-PLIRPOSE ROOM 2 - OUTDOOR COVERED SPACES 3 - OUTDOOR KITCHEN AREA





adjacent plot

1 - MULTI-PURPOSE ROOM 2 - OUTDOOR COVERED SPACES 3 - OUTDOOR KITCHEN AREA 4 - SLEEPING ALCOVE / POD G - GARDEN SPACES































## OPTION ONE | STAGE 4 - COMPLETED BUILDING







# OPTION ONE | CROSS SECTION – STAGE |







# LOW COST HOUSE DESIGNS | OPTIONTWO







## OPTIONTWO | EXPLODED ISOMETRIC – KIT OF PARTS





### IDENTIFYING KEY SPACES & FUNCTIONS

#### OPTIONTWO - KEY SPACES





G

TEND TO GARDEN

TIDY YARD

PLAY

COLLECT MATERIALS

COLLECT TODDY COCONUTS

GARDEN

**SPACES** 



2 - DUTDOOR COVERED SPACES 3 - DUTDOOR KITCHEN AREA 4 - SLEEPING ALCOVE / POD G - GARDEN SPACES



STAGE 2































## OPTIONTWO | LONG SECTION - STAGE |



## OPTIONTWO | LONG SECTION – STAGE 4



## OPTIONTWO | CROSS SECTION – STAGE I



## OPTIONTWO | CROSS SECTION – STAGE 4





# LOW COST HOUSE DESIGNS | ANIMATION

OPTION I







OPTION I