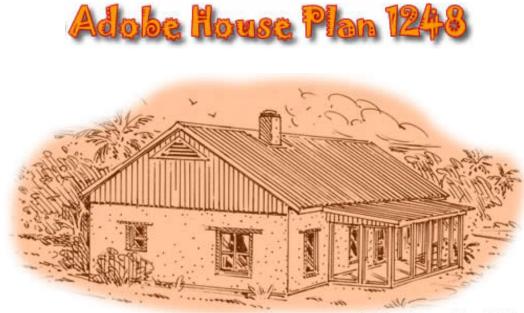

## South Texas Gable Roof House Plan 1248

House Plan 1248 is a 2-bedroom, 1-bath adobe home with a total "footprint" of 1248 square feet. This total includes a south, screened porch, measuring 24' X 8'. Plan 1248 is a non-solar (conventional) design for rural, mild winter areas like South Texas. The pitched gable metal roof with overhangs qualifies it for higher rainfall zones of up to 40" annually. Adobe walls are 14" thick on the exterior and 10" thick on the interior. The plan is intended for sites A or B under the International Residential Code. A standard, steel-reinforced concrete bond beam ties all exterior and interior walls. The plan is drafted with a 4" concrete slab floor, which may be tiled or carpeted. A standard, steel-reinforced concrete foundation system with perimeter insulation is shown. Builders using this plan in areas of highly expansive or problematic soils should consult with a soils engineer to determine if the shown foundation system is adequate for their sites.

Plan 1248 is a simple rectangle, measuring 44' X 24'. It features a Southwestern style ceiling with round vigas and exposed 1" deck. Above this ceiling is a truss system of 2x6" and 2x4", designed to accept an R44 cellulose insulation layer, and a 350 lb. HVAC unit. The roof truss system shown was engineered. However, we suggest that the buyer have the truss system re-checked and stamped by the local truss company hired to fabricate the trusses. The HVAC unit may be installed or removed through the east gable-end door (exterior attic door measuring roughly 6' X 4'10"). A ½" plywood deck over the trusses supports the 26 gauge metal roof. The only flashing the owner will need is the ridge cap and chimney cricket.

THE 3'0 (2'6" Adobe Arch CLOSE replace. ASTER JVING ROO Bed Room proon X15 0'4"× 11' 4" × 14 3'0" 210 PORCH 8'x 24' Gitry

Plan 1248 is suitable for a family of three, or a couple when the second bedroom is used as a study, studio or computer room. The master bedroom measures  $10'4" \times 14'$  with a 7' x 4' 8" walk-in closet. The Bathroom contains 138 sq. ft. and features a 4' X 6' area for a custom tiled or manufactured shower/bath unit. The second bedroom measures 11' x 10'4", with a standard 30" X 7' closet. The kitchen measures 24' X 10'6", minus a closet section. The wash/dry area is located near the rear door, at the NE corner of the kitchen.

The value of any home is enhanced by a fireplace, and Plan 1248 features an adobe "kiva" or "beehive" style fireplace in the NW corner of the living room. The fact that the resulting chimney exits near the roof peak is not accidental. This reduces the resulting exposed chimney height and makes flashing much easier. The owner may also opt to not install a fireplace, or install an efficient wood-burning stove. An attractive 5' wide exposed adobe arch is a feature between the living room and the kitchen.