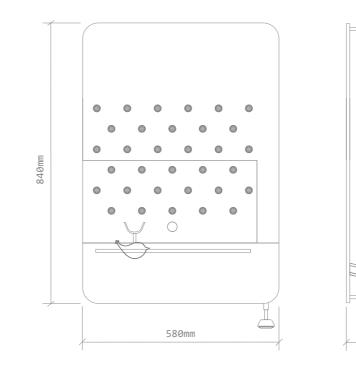

# SUMMARY

STANDARD 840x580

▲ CUSTOM (BRANDED)

▲ REFERENCES

40x580

#### FRONT / SIDE VIEW