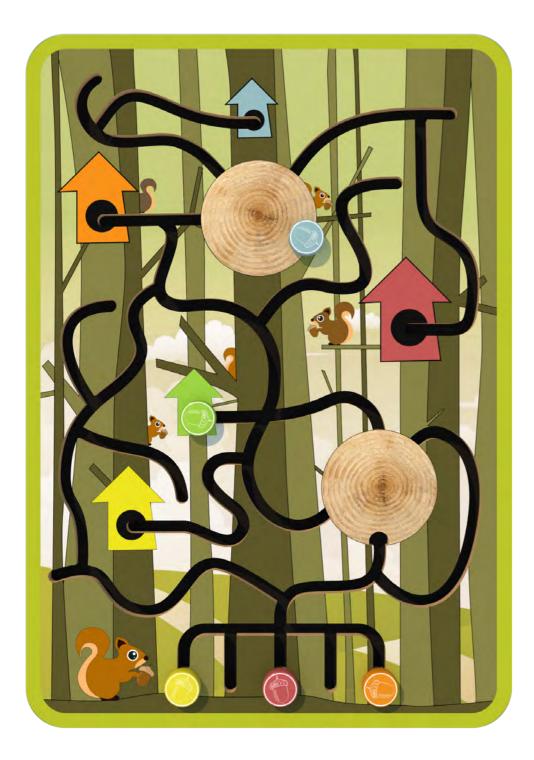

#### **SQUIRREL**

This play panel is dedicated for all the children that are excited by taking new challenges and learning in a funny way. This activity helps the young generations interested in biology improving their knowledge of the Animal world while developing their logical and analytical skills. It's a great game to play alone or with friends. Let's help the Squirrel preparing for winter time!

#### DEVELOPMENTAL BENEFITS

Agility Logic Dexterity Reflexes Motor Skills

AGE RANGE

3-10

37mm