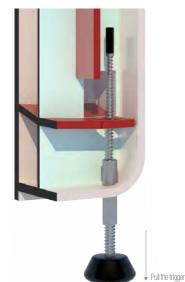

# HIDDEN EGG

This game was developed to improve the agility and dexterity of the children. They have to launch the "egg" in the air using the trigger and help the bird catch his egg and bring it back to his nest. The egg is here represented as a ball. The idea is to shed the light on of the importance of animals in nature. Let's help Mr. Bird take care of his eggs!

# FEATURES

Ergonomically-designed for ease of use Made to improve reflexes and motor activity of children Visually attractive to encourage creativity Easy cleaning