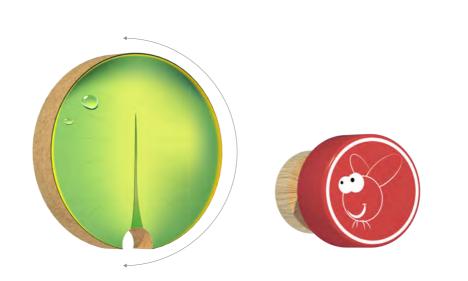

# **#FROG vs FLIES#IT014**

# FROG vs FLIES

This game was developed to improve the agility and dexterity of the children. It's a great game to play alone or with friends. Children have to do their best to bring the flies in a safe place where the frog cannot catch them.