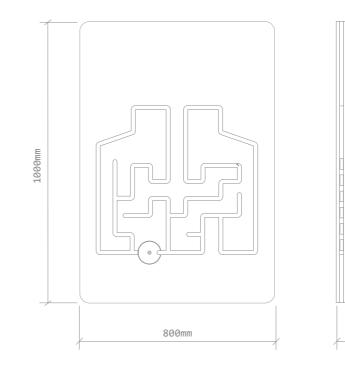

# LABYRINTH

This game was developed for Castorama in order to improve the experience of shopping with children. This play panel enables the children to develop their motor skills. The objective is to make the water run from the kitchen and bathroom (here represented by the blue and yellow balls) without mixing them.

# DEVELOPMENTAL BENEFITS

Agility Dexterity Motor Skills

#### AGE RANGE

3-10

37mm