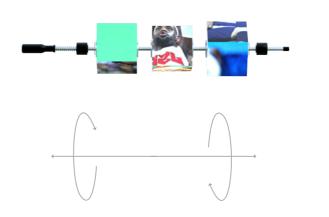

#### KIKKER PUZZLE

This game was developed for Decathlon in order to improve the experience of shopping with children. In line with their sport activity, this play panel is a great mix of logic, agility and sport culture. It's a great game to play alone or with friends. The goal is to push, pull and rotate the handlebars in order to assemble a puzzle that depicts a French famous sport such as soccer, rugby tennis or basketball.

#### FRONT / SIDE VIEW