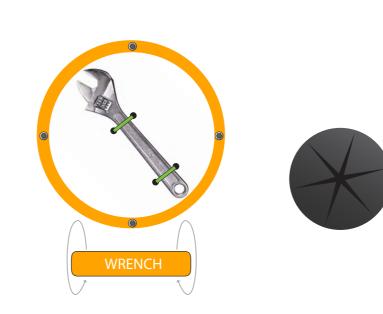

# **GUESS BOX**

This game was developed for Castorama in order to improve the experience of shopping with children. In line with their activity, this play panel brings a new perspective to trusting your senses. Put your hands inside the different holes and guess what is inside! Don't be shy have a try...