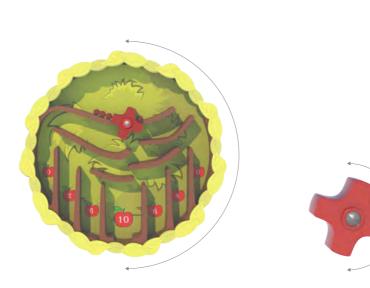

# TREE

This activity was developed for children that feel more comfortable with numbers. The purpose is to bring new mathematical perspectives to children's world. It's a great game to play alone or with friends while getting a funny introduction to mathematics. Releasing the balls and turning the treetop, they will always try to get the best score.

#### FRONT / SIDE VIEW