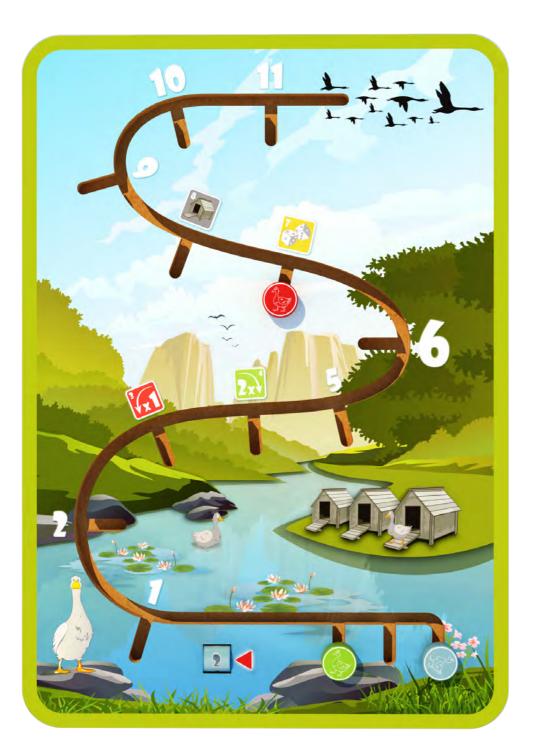

#### GOOSE

This play panel is dedicated for all the children that are excited by taking new challenges and learning in a funny way. This activity helps the young generations to test the basics capabilities in mathemathics while developing their logical and analytical skills. It's a great game to play alone or with friends (4 max). Let's help the Goose taking off.