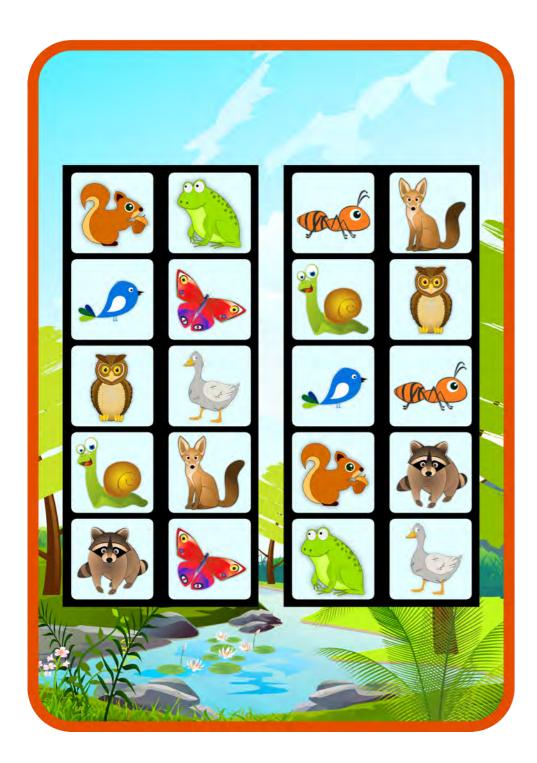

### **MEMORY**

Memory has long been a favorite game for all generations. It is very easy to play. The objective of this game is to rotate the pieces one by one and try to match the animals as fast as possible. It requires observation, concentration and a good memory to win.