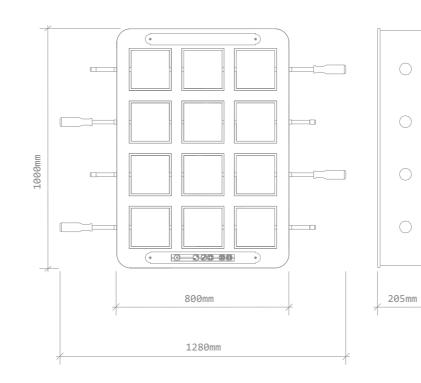

# OVEN

This activity is designed to awaken the senses of children while playing. Rotate the handles until the bell sounds ... dinner is ready.

#### FRONT / SIDE VIEW

#### **DEVELOPMENTAL BENEFITS**

| Agility      |
|--------------|
| Dexterity    |
| Motor Skills |
| Senses       |

#### AGE RANGE

3-10

37mm

# FEATURES

Ergonomically-designed for ease of use Visually attractive to encourage creativity Easy cleaning