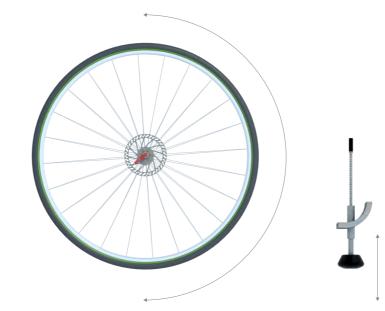

# **PSYCLE PINBALL**

This game was developed for Decathlon in order to improve the experience of shopping with children. In line with their sport activity, this play panel is a mix of cycling and pinball game. The children have to pull the trigger and rotate the bicycle wheel in order to avoid obstacles and finish the race with the best sweater!

### FRONT / SIDE VIEW