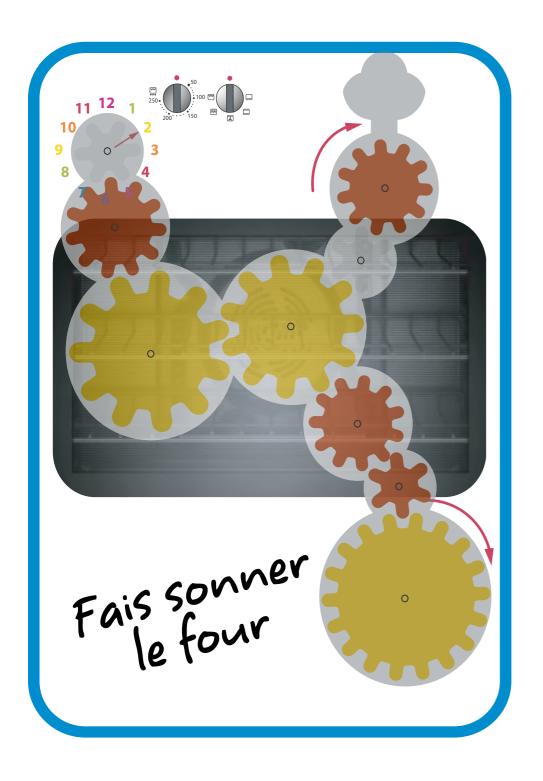

# OVEN

This activity is designed to awaken the senses of children while playing. Rotate the handles until the bell sounds ... dinner is ready.

#### FRONT / SIDE VIEW

#### **DEVELOPMENTAL BENEFITS**

| Agility      |
|--------------|
| Dexterity    |
| Motor Skills |
| Senses       |