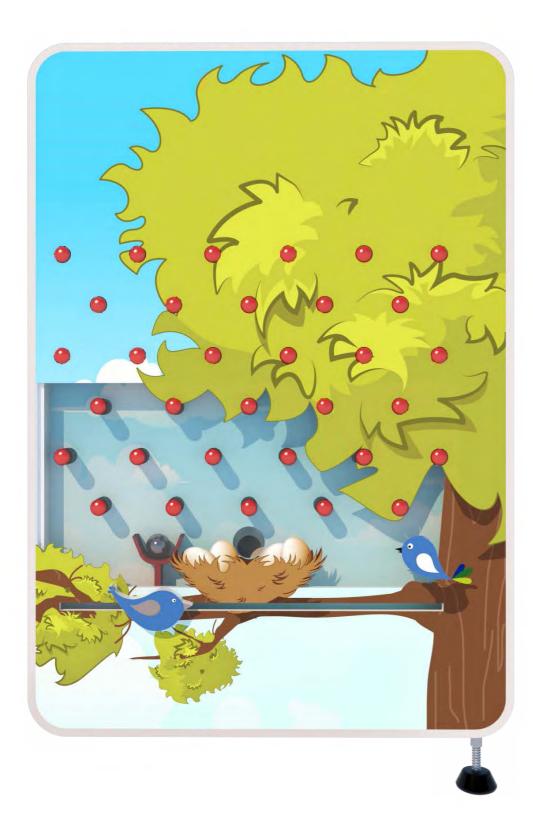

# HIDDEN EGG

This game was developed to improve the agility and dexterity of the children. They have to launch the "egg" in the air using the trigger and help the bird catch his egg and bring it back to his nest. The egg is here represented as a ball. The idea is to shed the light on of the importance of animals in nature. Let's help Mr. Bird take care of his eggs!