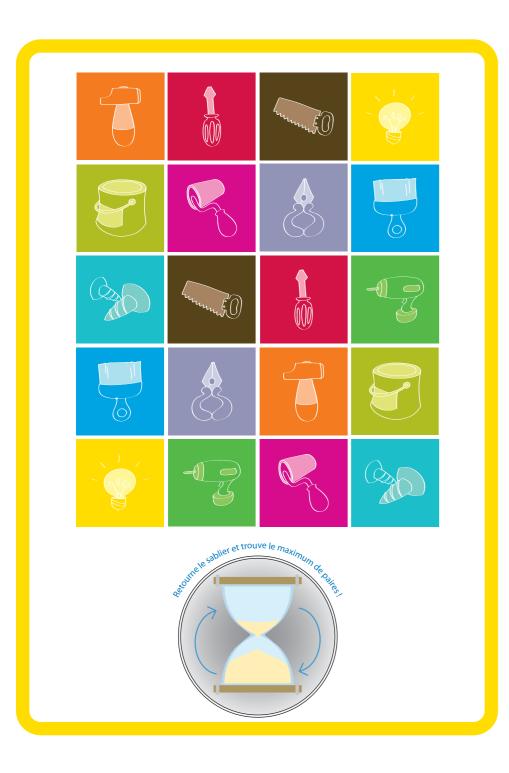

### **MEMORY GAME**

This game was developed for Castorama in order to improve the experience of shopping with children. In line with their activity, this play panel is a remix of the famous memory game. The goal is to find all the pairs related with the store products in the given time. Pay attention to the timer!

# DEVELOPMENTAL BENEFITS

Agility Logic Dexterity Concentration Motor Skills

AGE RANGE

3-10

FEATURES