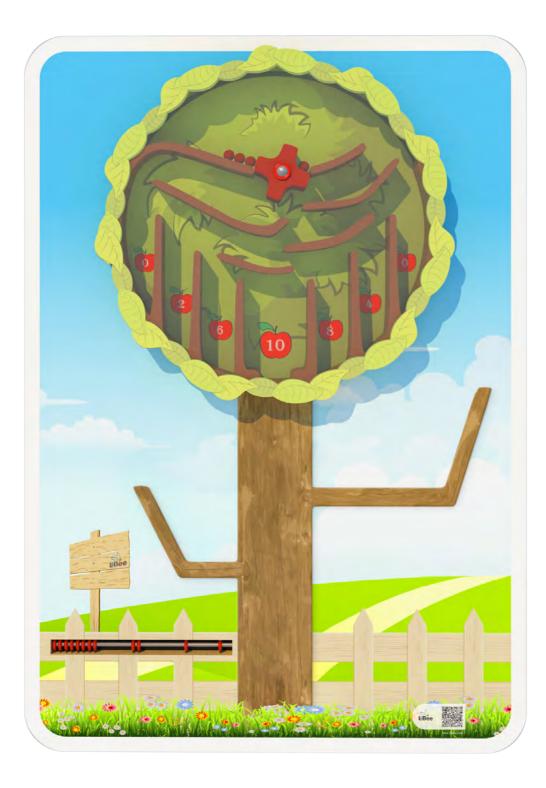

# TREE

This activity was developed for children that feel more comfortable with numbers. The purpose is to bring new mathematical perspectives to children's world. It's a great game to play alone or with friends while getting a funny introduction to mathematics. Releasing the balls and turning the treetop, they will always try to get the best score.

#### DEVELOPMENTAL BENEFITS

| Agility      |  |
|--------------|--|
| Logic        |  |
| Dexterity    |  |
| Reflexes     |  |
| Motor Skills |  |

AGE RANGE

3-10

37mm