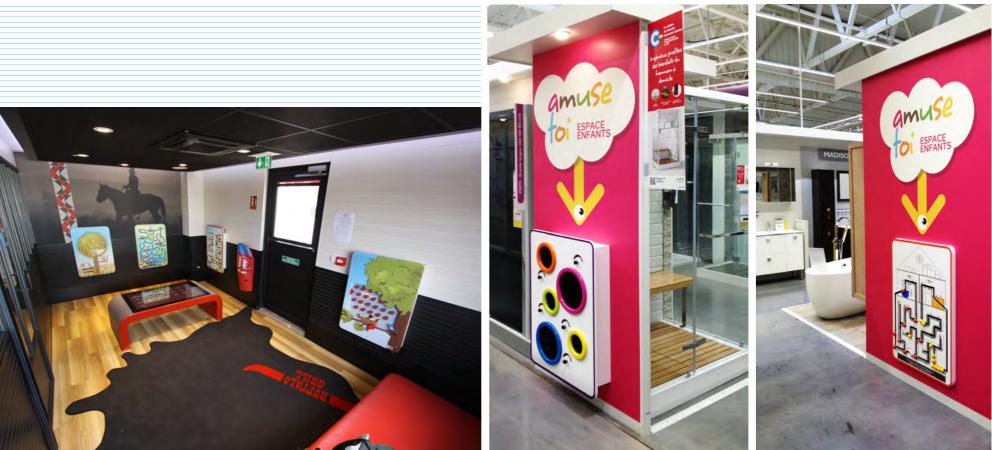

# **GUESS BOX**

This game was developed for Castorama in order to improve the experience of shopping with children. In line with their activity, this play panel brings a new perspective to trusting your senses. Put your hands inside the different holes and guess what is inside! Don't be shy have a try...

### **MEMORY GAME**

This game was developed for Castorama in order to improve the experience of shopping with children. In line with their activity, this play panel is a remix of the famous memory game. The goal is to find all the pairs related with the store products in the given time. Pay attention to the timer!

# LABYRINTH

This game was developed for Castorama in order to improve the experience of shopping with children. This play panel enables the children to develop their motor skills. The objective is to make the water run from the kitchen and bathroom (here represented by the blue and yellow balls) without mixing them.