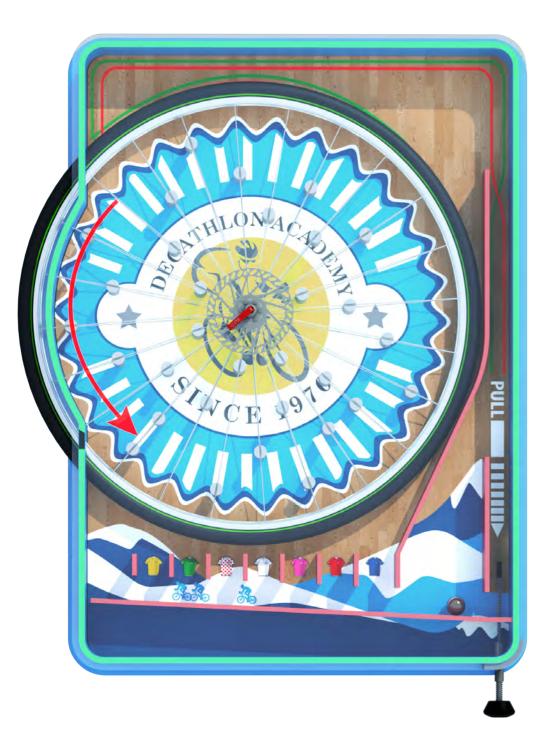

# **PSYCLE PINBALL**

This game was developed for Decathlon in order to improve the experience of shopping with children. In line with their sport activity, this play panel is a mix of cycling and pinball game. The children have to pull the trigger and rotate the bicycle wheel in order to avoid obstacles and finish the race with the best sweater!

### FRONT / SIDE VIEW

### DEVELOPMENTAL BENEFITS

Agility Dexterity Motor Skills

#### AGE RANGE

3-10

108mm

# FEATURES

Ergonomically-designed for ease of use Made to improve motor skills Easy cleaning

CASTORAMA