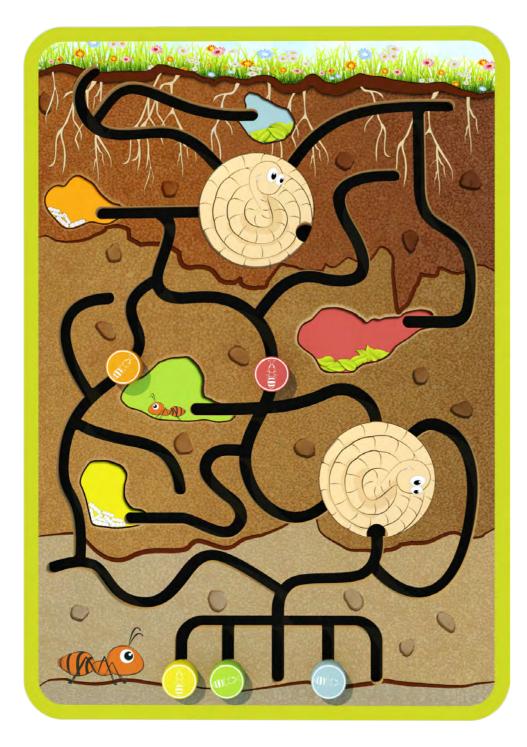

# TREE

This activity was developed for children that feel more comfortable with numbers. The purpose is to bring new mathematical perspectives to children's world. It's a great game to play alone or with friends while getting a funny introduction to mathematics. Releasing the balls and turning the treetop, they will always try to get the best score.