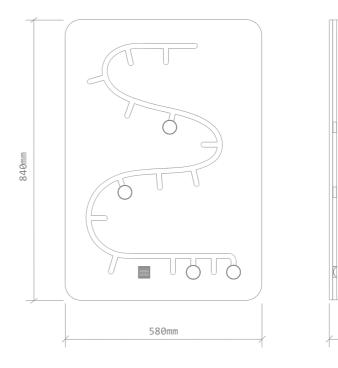

# SUMMARY

STANDARD 840x580

▲ CUSTOM (BRANDED)

▲ REFERENCES

40x580

#### FRONT / SIDE VIEW