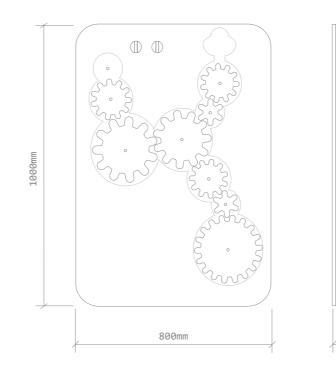

# OVEN

This activity is designed to awaken the senses of children while playing. Rotate the handles until the bell sounds ... dinner is ready.

#### FRONT / SIDE VIEW