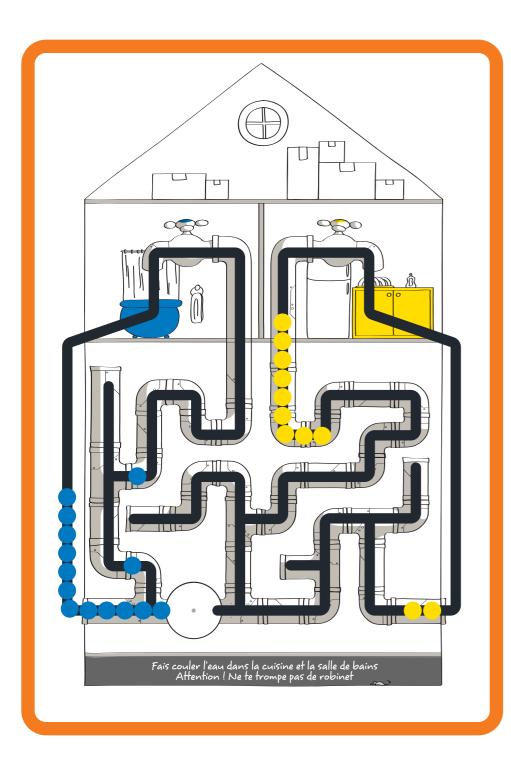

# LABYRINTH

This game was developed for Castorama in order to improve the experience of shopping with children. This play panel enables the children to develop their motor skills. The objective is to make the water run from the kitchen and bathroom (here represented by the blue and yellow balls) without mixing them.

# DEVELOPMENTAL BENEFITS

Agility Dexterity Motor Skills