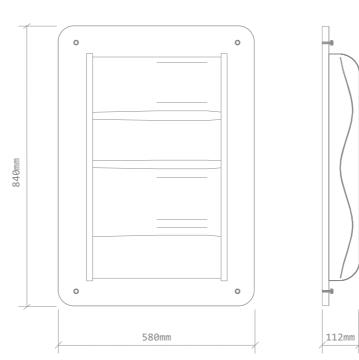

# SUMMARY

STANDARD 840x580

▲ CUSTOM (BRANDED)

▲ REFERENCES

40x580

#### FRONT / SIDE VIEW