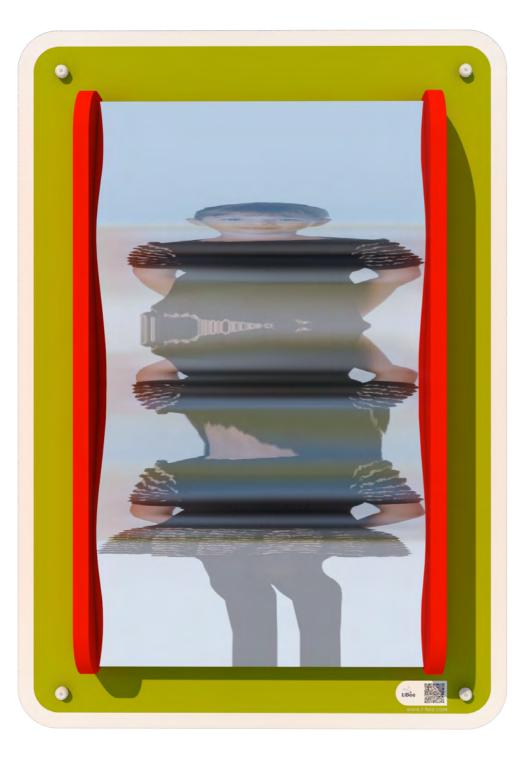

# MIRROR

Reflections always intrigued children. This play unit was created for this purpose, to twist and bend their own figure and pull the imagination and creativity to see your distorted image. Is sure that it will boot many smiles and laughter.

#### **DEVELOPMENTAL BENEFITS**

Imagination Creativity Perception

AGE RANGE

3-10

FEATURES

Ergonomically-designed for ease of use Visually attractive to encourage creativity Easy cleaning

DECATHLON