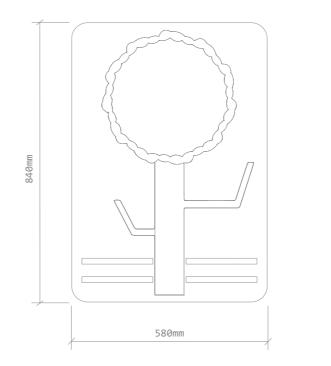

# SUMMARY

STANDARD 840x580

▲ CUSTOM (BRANDED)

▲ REFERENCES

40x580

#### FRONT / SIDE VIEW