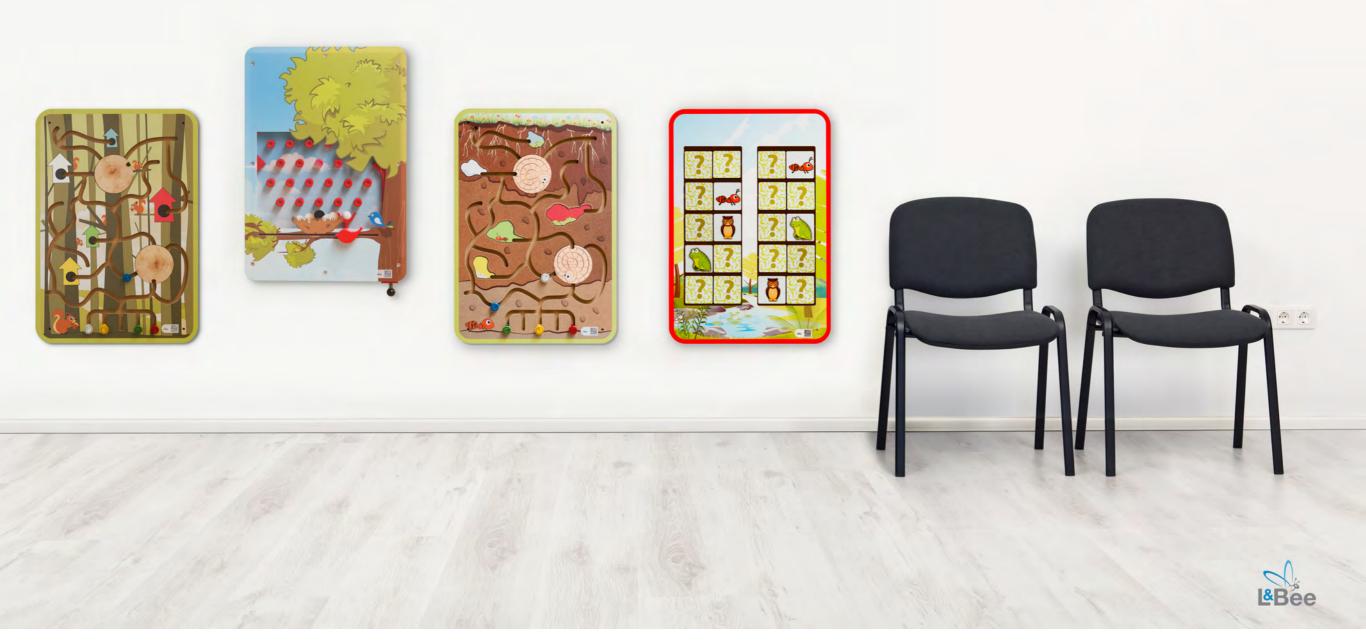

#### **SQUIRREL**

This play panel is dedicated for all the children that are excited by taking new challenges and learning in a funny way. This activity helps the young generations interested in biology improving their knowledge of the Animal world while developing their logical and analytical skills. It's a great game to play alone or with friends. Let's help the Squirrel preparing for winter time!

# TREE

This activity was developed for children that feel more comfortable with numbers. The purpose is to bring new mathematical perspectives to children's world. It's a great game to play alone or with friends while getting a funny introduction to mathematics. Releasing the balls and turning the treetop, they will always try to get the best score.

# ANTS

This activity was developed to help kids improving their dexterity and analytical skills learning from the ant's community. It's a great game to play alone or with friends and get a better view of the animal world.

### **MEMORY**

Memory has long been a favorite game for all generations. It is very easy to play. The objective of this game is to rotate the pieces one by one and try to match the animals as fast as possible. It requires observation, concentration and a good memory to win.