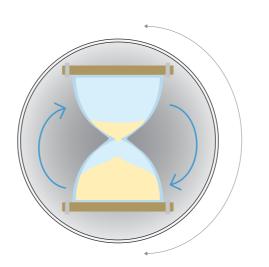

# OVEN

This activity is designed to awaken the senses of children while playing. Rotate the handles until the bell sounds ... dinner is ready.