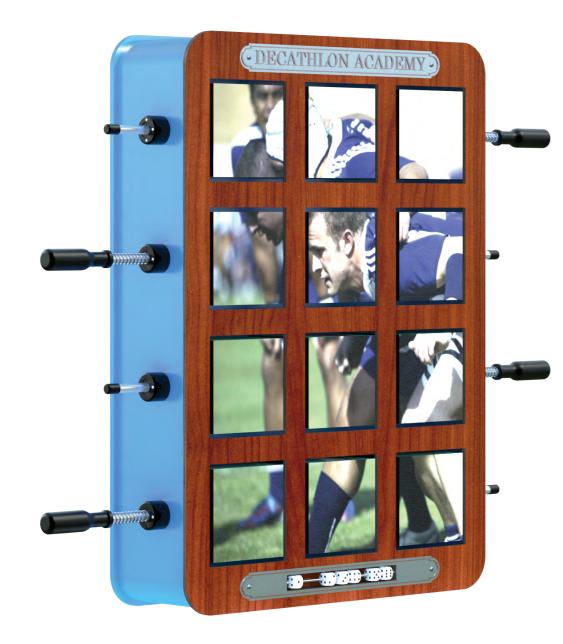

#### KIKKER PUZZLE

This game was developed for Decathlon in order to improve the experience of shopping with children. In line with their sport activity, this play panel is a great mix of logic, agility and sport culture. It's a great game to play alone or with friends. The goal is to push, pull and rotate the handlebars in order to assemble a puzzle that depicts a French famous sport such as soccer, rugby tennis or basketball.

#### FRONT / SIDE VIEW

#### DEVELOPMENTAL BENEFITS

| Agility      |  |
|--------------|--|
| Logic        |  |
| Dexterity    |  |
| Reflexes     |  |
| Motor Skills |  |

AGE RANGE

3-10

### FEATURES

Ergonomically-designed for ease of use Made to improve logical and analytical skills Visually attractive