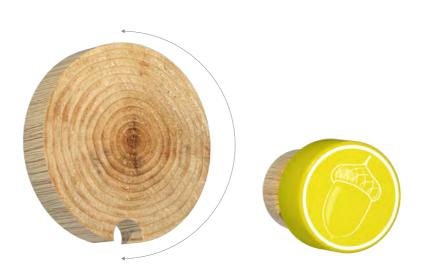

#### **SQUIRREL**

This play panel is dedicated for all the children that are excited by taking new challenges and learning in a funny way. This activity helps the young generations interested in biology improving their knowledge of the Animal world while developing their logical and analytical skills. It's a great game to play alone or with friends. Let's help the Squirrel preparing for winter time!

#### DEVELOPMENTAL BENEFITS

Agility Logic Dexterity Reflexes Motor Skills

AGE RANGE

3-10

37mm