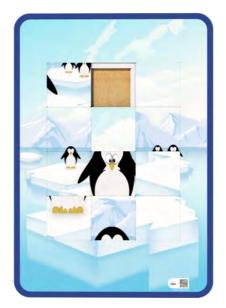

#### PUZZLE

People have long known that puzzles present many benefits for children as they develop. The accomplishment of achieving a goal brings so much satisfaction to a child. We like the way they challenge the way they think and how they exercise their minds with appealing graphs and figures.