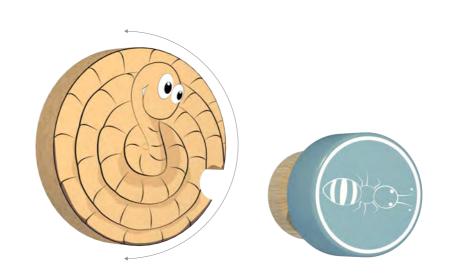

# TREE

This activity was developed for children that feel more comfortable with numbers. The purpose is to bring new mathematical perspectives to children's world. It's a great game to play alone or with friends while getting a funny introduction to mathematics. Releasing the balls and turning the treetop, they will always try to get the best score.