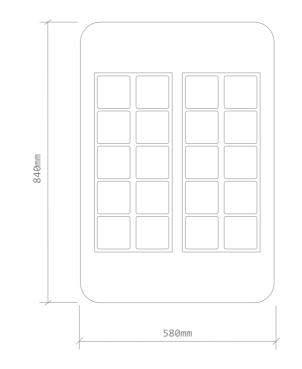

|------------|
| Cognitive  |
| Emotional  |
| Creativity |

#### AGE RANGE

3-10

# FEATURES

Ergonomically-designed for ease of use Visually attractive to encourage creativity Easy cleaning







#### GOOSE

This play panel is dedicated for all the children that are excited by taking new challenges and learning in a funny way. This activity helps the young generations to test the basics capabilities in mathemathics while developing their logical and analytical skills. It's a great game to play alone or with friends (4 max). Let's help the Goose taking off.

#### FRONT / SIDE VIEW



#### **DEVELOPMENTAL BENEFITS**

| Agility     |  |
|-------------|--|
| Logic       |  |
| Motor Skils |  |

#### AGE RANGE

3-10

37mm

# FEATURES

# #MEMORY#IT029



# DETAILS



#### FRONT / SIDE VIEW



### **MEMORY**

Memory has long been a favorite game for all generations. It is very easy to play. The objective of this game is to rotate the pieces one by one and try to match the animals as fast as possible. It requires observation, concentration and a good memory to win.

# DEVELOPMENTAL BENEFITS

Agility Logic Dexterity Concentration Motor Skills

AGE RANGE

3-10

# FEATURES







FRONT / SIDE VIEW

# MIRROR

Reflections always intrigued children. This play unit was created for this purpose, to twist and bend their own figure and pull the imagination and creativity to see your distorted image. Is sure that it will boot many smiles and laughter.

#### **DEVELOPMENTAL BENEFITS**

Imagination Creativity Perception

AGE RANGE

3-10

FEATURES

Ergonomically-designed for ease of use Visu