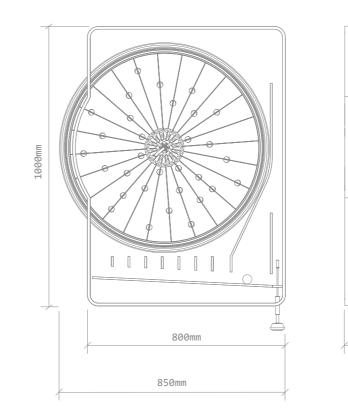

# **PSYCLE PINBALL**

This game was developed for Decathlon in order to improve the experience of shopping with children. In line with their sport activity, this play panel is a mix of cycling and pinball game. The children have to pull the trigger and rotate the bicycle wheel in order to avoid obstacles and finish the race with the best sweater!

### FRONT / SIDE VIEW

### DEVELOPMENTAL BENEFITS

Agility Dexterity Motor Skills

#### AGE RANGE

3-10

108mm