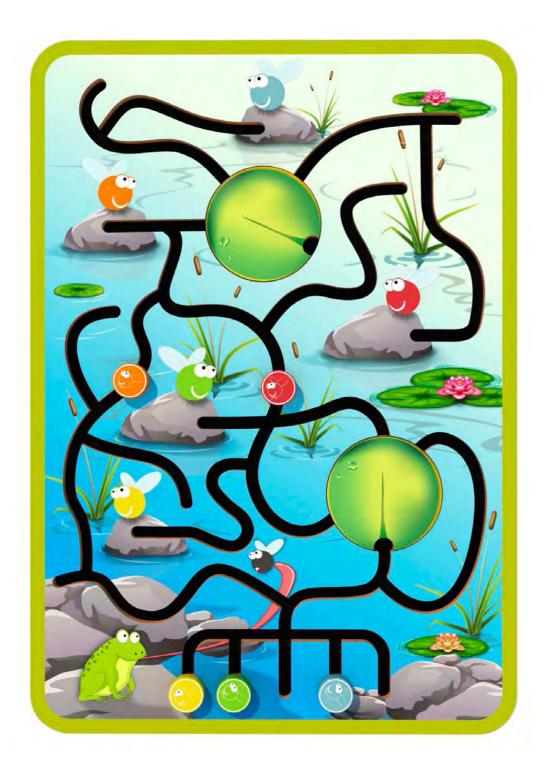

# **#FROG vs FLIES#IT014**

# FROG vs FLIES

This game was developed to improve the agility and dexterity of the children. It's a great game to play alone or with friends. Children have to do their best to bring the flies in a safe place where the frog cannot catch them.