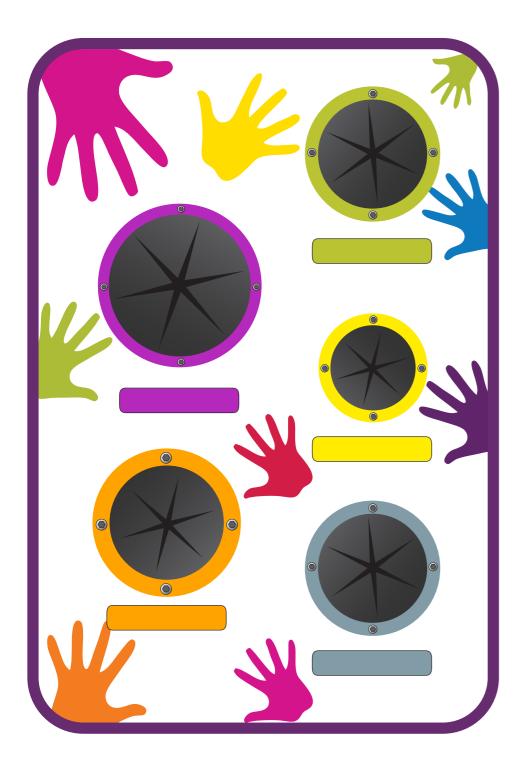

# **GUESS BOX**

This game was developed for Castorama in order to improve the experience of shopping with children. In line with their activity, this play panel brings a new perspective to trusting your senses. Put your hands inside the different holes and guess what is inside! Don't be shy have a try...

### FRONT / SIDE VIEW

#### **DEVELOPMENTAL BENEFITS**

| Curiosity    |
|--------------|
| Dexterity    |
| Memory       |
| Motor Skills |
| Senses       |

AGE RANGE

3-10

### FEATURES

Ergonomically-designed for ease of use Made to be upgrated when you want Visually attractive to encourage creativity Easy cleaning