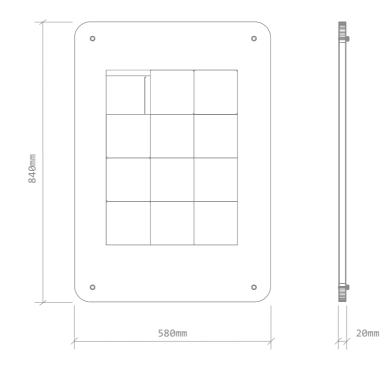

# SUMMARY

STANDARD 840x580

▲ CUSTOM (BRANDED)

▲ REFERENCES

40x580

#### FRONT / SIDE VIEW