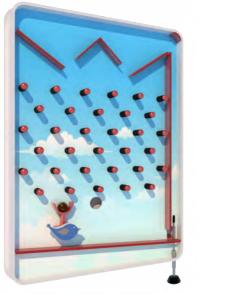

# HIDDEN EGG

This game was developed to improve the agility and dexterity of the children. They have to launch the "egg" in the air using the trigger and help the bird catch his egg and bring it back to his nest. The egg is here represented as a ball. The idea is to shed the light on of the importance of animals in nature. Let's help Mr. Bird take care of his eggs!

# FRONT / SIDE VIEW

#### **DEVELOPMENTAL BENEFITS**

| Visual       |
|--------------|
| Tactil       |
| Reflexes     |
| Motor Skills |

#### AGE RANGE

3-10

90mm