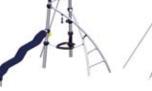

## **GALAXY<sup>TM</sup>**

Into a world of computer games, MTV and comic strips comes KOMPAN GALAXY<sup>TM</sup> with a healthy and imaginative proposition. It is all about agility, providing children from 6 years and up with physical, social and creative stimulation.

Slanting design and movable parts of steel and sturdy rubber form the perfect framework, making every item an activity in itself. KOMPAN GALAXY<sup>TM</sup> helps older children refine their motor skills and expand their perception of space.

KOMPAN GALAXY™ sets new standards for durability and choice of materials.

KOMPAN GALAXY<sup>TM</sup> is a system that appears random – which is the design intention. But underneath, this system is clear and simple. Activities can be connected to one another based on a few given rules – resulting in a Constellation. The flexible system allows Constellations to grow to any size and direction, thus meeting the specific needs of almost any setting. And because of the transparent nature it blends well with the environment, allowing the landscape to be seen through it. With its futuristic design, it stands out like a sculpture within any setting and provides a truly unique playground.