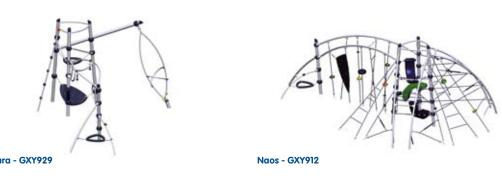

## **GALAXY<sup>TM</sup>**

Into a world of computer games, MTV and comic strips comes KOMPAN GALAXY<sup>TM</sup> with a healthy and imaginative proposition. It is all about agility, providing children from 6 years and up with physical, social and creative stimulation.

Slanting design and movable parts of steel and sturdy rubber form the perfect framework, making every item an activity in itself. KOMPAN GALAXY<sup>TM</sup> helps older children refine their motor skills and expand their perception of space.

KOMPAN GALAXY™ sets new standards for durability and choice of materials.

KOMPAN GALAXY<sup>TM</sup> is a system that appears random – which is the design intention. But underneath, this system is clear and simple. Activities can be connected to one another based on a few given rules – resulting in a Constellation. The flexible system allows Constellations to grow to any size and direction, thus meeting the specific needs of almost any setting. And because of the transparent nature it blends well with the environment, allowing the landscape to be seen through it. With its futuristic design, it stands out like a sculpture within any setting and provides a truly unique playground.