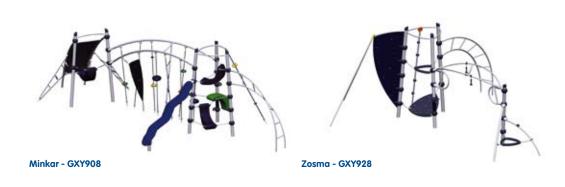

## **GALAXY<sup>TM</sup>**

Into a world of computer games, MTV and comic strips comes KOMPAN GALAXY<sup>TM</sup> with a healthy and imaginative proposition. It is all about agility, providing children from 6 years and up with physical, social and creative stimulation.

Slanting design and movable parts of steel and sturdy rubber form the perfect framework, making every item an activity in itself. KOMPAN GALAXY<sup>TM</sup> helps older children refine their motor skills and expand their perception of space.

KOMPAN GALAXY™ sets new standards for durability and choice of materials.

KOMPAN GALAXY<sup>TM</sup> is a system that appears random – which is the design intention. But underneath, this system is clear and simple. Activities can be connected to one another based on a few given rules – resulting in a Constellation. The flexible system allows Constellations to grow to any size and direction, thus meeting the specific needs of almost any setting. And because of the transparent nature it blends well with the environment, allowing the landscape to be seen through it. With its futuristic design, it stands out like a sculpture within any setting and provides a truly unique playground.