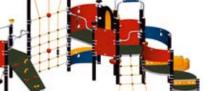

## **GALAXY<sup>TM</sup>**

Into a world of computer games, MTV and comic strips comes KOMPAN GALAXY<sup>TM</sup> with a healthy and imaginative proposition. It is all about agility, providing children from 6 years and up with physical, social and creative stimulation.

Slanting design and movable parts of steel and sturdy rubber form the perfect framework, making every item an activity in itself. KOMPAN GALAXY<sup>TM</sup> helps older children refine their motor skills and expand their perception of space.

KOMPAN GALAXY™ sets new standards for durability and choice of materials.

KOMPAN GALAXY<sup>TM</sup> is a system that appears random – which is the design intention. But underneath, this system is clear and simple. Activities can be connected to one another based on a few given rules – resulting in a Constellation. The flexible system allows Constellations to grow to any size and direction, thus meeting the specific needs of almost any setting. And because of the transparent nature it blends well with the environment, allowing the landscape to be seen through it. With its futuristic design, it stands out like a sculpture within any setting and provides a truly unique playground.