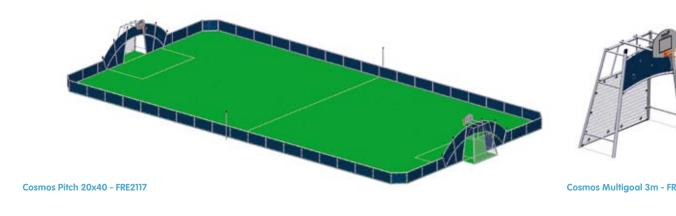

## **FREEGAMETM**

#### Play goes on

The pitch is a manageable playing field, which makes it easy to perform well. This secures a high use. The 45-degree corners mean no aggression points. The play will go on, as the ball will not be caught.

#### Just hanging out

The rail is a good seating facility for resting, watching the players or just hanging out. This means that KOMPAN FREEGAME™ offers chances for all players of all abilities.

#### Long-lasting strength, low maintenance

High-quality materials such as 19 mm UV stabilised coloured-through HDPE panels mean less maintenance despite of a high durability. The hot-dip galvanized steel is a strong, durable frame.