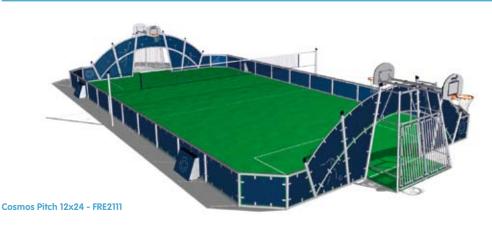

## **FREEGAMETM**

#### Play goes on

The pitch is a manageable playing field, which makes it easy to perform well. This secures a high use. The 45-degree corners mean no aggression points. The play will go on, as the ball will not be caught.

#### Just hanging out

The rail is a good seating facility for resting, watching the players or just hanging out. This means that KOMPAN FREEGAME™ offers chances for all players of all abilities.

#### Long-lasting strength, low maintenance

High-quality materials such as 19 mm UV stabilised coloured-through HDPE panels mean less maintenance despite of a high durability. The hot-dip galvanized steel is a strong, durable frame.