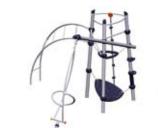

## **GALAXY<sup>TM</sup>**

Into a world of computer games, MTV and comic strips comes KOMPAN GALAXY<sup>TM</sup> with a healthy and imaginative proposition. It is all about agility, providing children from 6 years and up with physical, social and creative stimulation.

Slanting design and movable parts of steel and sturdy rubber form the perfect framework, making every item an activity in itself. KOMPAN GALAXY<sup>TM</sup> helps older children refine their motor skills and expand their perception of space.

KOMPAN GALAXY™ sets new standards for durability and choice of materials.

KOMPAN GALAXY<sup>TM</sup> is a system that appears random – which is the design intention. But underneath, this system is clear and simple. Activities can be connected to one another based on a few given rules – resulting in a Constellation. The flexible system allows Constellations to grow to any size and direction, thus meeting the specific needs of almost any setting. And because of the transparent nature it blends well with the environment, allowing the landscape to be seen through it. With its futuristic design, it stands out like a sculpture within any setting and provides a truly unique playground.