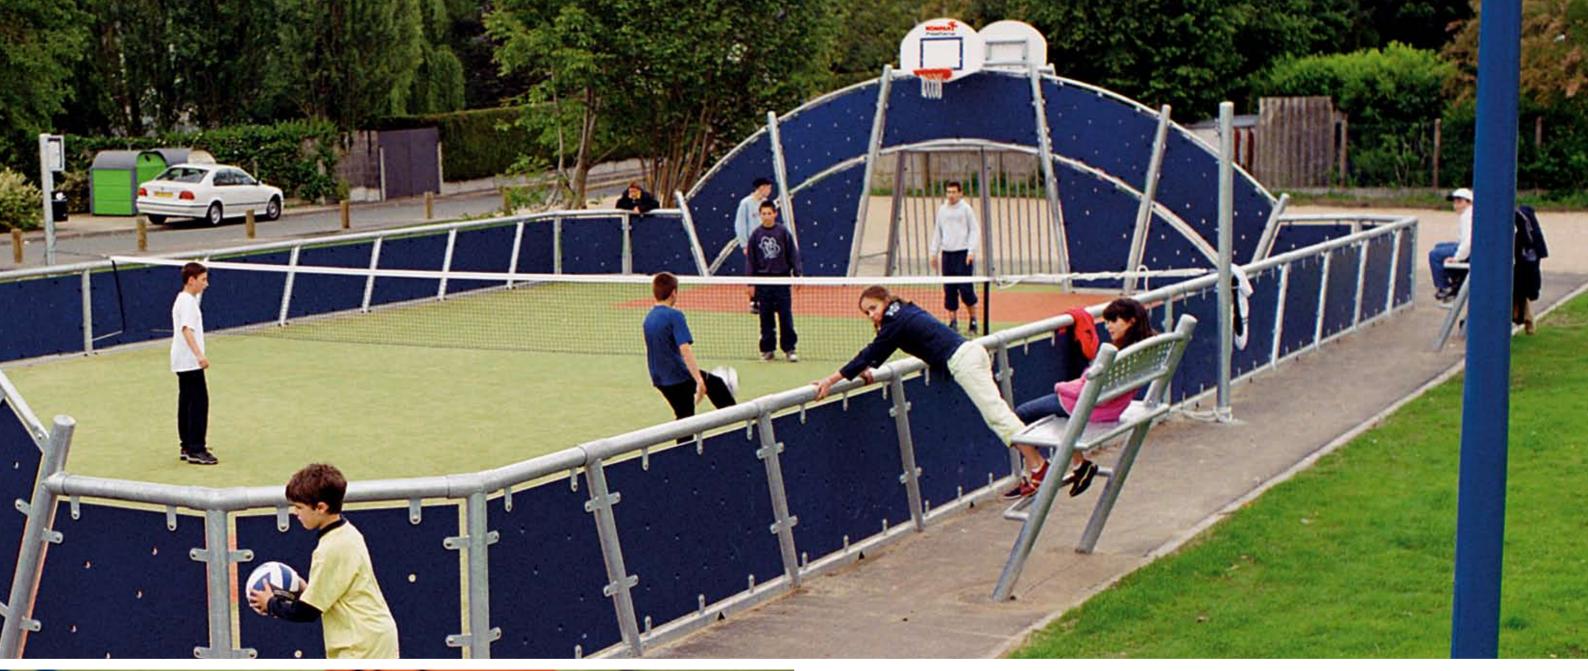

## **FREEGAMETM**

#### Play goes on

The pitch is a manageable playing field, which makes it easy to perform well. This secures a high use. The 45-degree corners mean no aggression points. The play will go on, as the ball will not be caught.

#### Just hanging out

The rail is a good seating facility for resting, watching the players or just hanging out. This means that KOMPAN FREEGAME™ offers chances for all players of all abilities.

#### Long-lasting strength, low maintenance

High-quality materials such as 19 mm UV stabilised coloured-through HDPE panels mean less maintenance despite of a high durability. The hot-dip galvanized steel is a strong, durable frame.

## **FREEGAMETM**

In the world of adolescents play turns into sports and games. It's fun to perform and compete. It's nice to watch and be watched. Adolescents seek independency and meeting places of their own and have a natural need for places to hang out. Gathering with friends means everything.

KOMPAN FREEGAME™ is designed to explore the benefits of sports and socializing. It is always open for games as well as for making friends, building personality and learning the rules of social life. It is a place for physical activities, which encourage adolescents to active lifestyles.

With facilities and all-round visibility that allow the users to feel safe, KOMPAN FREEGAME<sup>TM</sup> offers a place for everybody to explore the attractions of sports – the pleasure of winning, the learning of loosing, the joy of being together.

#### or all

The broad entrance of the pitches provides accessibility for all and therefore inclusion. Adolescents with disabilities can access the activities, be part of the game or just relax and watch the players. KOMPAN FREEGAME<sup>TM</sup> pitches are fully accessible when the anti-vandalism entrance bars are removed.

A transparent design means that the adolescents can see what is happening around them, a fact that makes them feel safe and motivates them to be gathered in the same area. The stable appearance can withstand all free movement and thus attract more user groups.