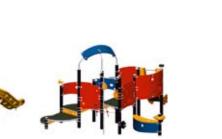

## **ELEMENTS**<sup>TM</sup>

KOMPAN ELEMENTS<sup>TM</sup> is a world full of energy and magical spaces. With its curved body, it's a retreat from the evident that stretches the imagination of children.

Innovative use of materials, vivid colours, possibility for personal design, and a broad range of unique and traditional play activities add movement and new inspiration to your playground.

KOMPAN ELEMENTS<sup>TM</sup> is made of highly resilient and environmentally safe materials for high durability and low maintenance.