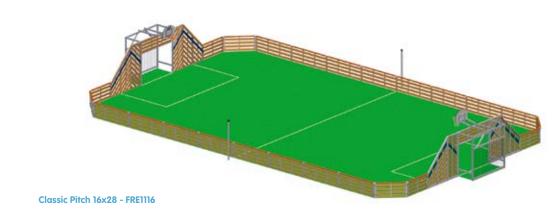

## **FREEGAMETM**

#### Play goes on

The pitch is a manageable playing field, which makes it easy to perform well. This secures a high use. The 45-degree corners mean no aggression points. The play will go on, as the ball will not be caught.

#### Just hanging out

The rail is a good seating facility for resting, watching the players or just hanging out. This means that KOMPAN FREEGAME™ offers chances for all players of all abilities.

#### Long-lasting strength, low maintenance

High-quality materials such as 19 mm UV stabilised coloured-through HDPE panels mean less maintenance despite of a high durability. The hot-dip galvanized steel is a strong, durable frame.

## **FREEGAMETM**

In the world of adolescents play turns into sports and games. It's fun to perform and compete. It's nice to watch and be watched. Adolescents seek independency and meeting places of their own and have a natural need for places to hang out. Gathering with friends means everything.

KOMPAN FREEGAME™ is designed to explore the benefits of sports and socializing. It is always open for games as well as for making friends, building personality and learning the rules of social life. It is a place for physical activities, which encourage adolescents to active lifestyles.

With facilities and all-round visibility that allow the users to feel safe, KOMPAN FREEGAME<sup>TM</sup> offers a place for everybody to explore the attractions of sports – the pleasure of winning, the learning of loosing, the joy of being together.

#### or all

The broad entrance of the pitches provides accessibility for all and therefore inclusion. Adolescents with disabilities can access the activities, be part of the game or just relax and watch the players. KOMPAN FREEGAME<sup>TM</sup> pitches are fully accessible when the anti-vandalism entrance bars are removed.

A transparent design means that the adolescents can see what is happening around them, a fact that makes them feel safe and motivates them to be gathered in the same area. The stable appearance can withstand all free movement and thus attract more user groups.