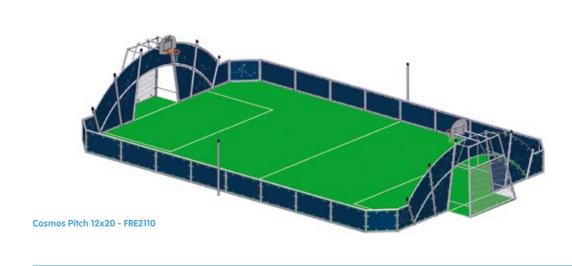

## **FREEGAMETM**

#### Play goes on

The pitch is a manageable playing field, which makes it easy to perform well. This secures a high use. The 45-degree corners mean no aggression points. The play will go on, as the ball will not be caught.

#### Just hanging out

The rail is a good seating facility for resting, watching the players or just hanging out. This means that KOMPAN FREEGAME™ offers chances for all players of all abilities.

#### Long-lasting strength, low maintenance

High-quality materials such as 19 mm UV stabilised coloured-through HDPE panels mean less maintenance despite of a high durability. The hot-dip galvanized steel is a strong, durable frame.