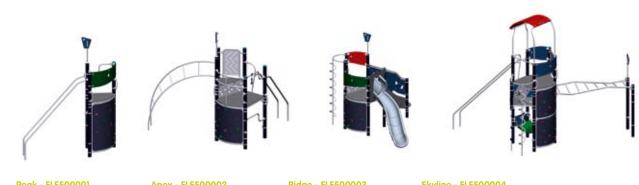

KOMPAN GALAXY<sup>TM</sup>
sets new standards
for durability and
choice of materials

## **GALAXY<sup>TM</sup>**

Into a world of computer games, MTV and comic strips comes KOMPAN GALAXY<sup>TM</sup> with a healthy and imaginative proposition. It is all about agility, providing children from 6 years and up with physical, social and creative stimulation.

Slanting design and movable parts of steel and sturdy rubber form the perfect framework, making every item an activity in itself. KOMPAN GALAXY<sup>TM</sup> helps older children refine their motor skills and expand their perception of space.

KOMPAN GALAXY™ sets new standards for durability and choice of materials.

KOMPAN GALAXY<sup>TM</sup> is a system that appears random – which is the design intention. But underneath, this system is clear and simple. Activities can be connected to one another based on a few given rules – resulting in a Constellation. The flexible system allows Constellations to grow to any size and direction, thus meeting the specific needs of almost any setting. And because of the transparent nature it blends well with the environment, allowing the landscape to be seen through it. With its futuristic design, it stands out like a sculpture within any setting and provides a truly unique playground.

**KOMPAN GALAXY™** sets new standards for durability and choice of materials