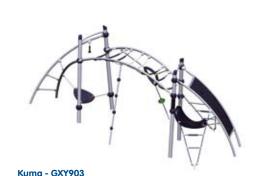

## **GALAXY<sup>TM</sup>**

Into a world of computer games, MTV and comic strips comes KOMPAN GALAXY<sup>TM</sup> with a healthy and imaginative proposition. It is all about agility, providing children from 6 years and up with physical, social and creative stimulation.

Slanting design and movable parts of steel and sturdy rubber form the perfect framework, making every item an activity in itself. KOMPAN GALAXY<sup>TM</sup> helps older children refine their motor skills and expand their perception of space.

KOMPAN GALAXY™ sets new standards for durability and choice of materials.

KOMPAN GALAXY<sup>TM</sup> is a system that appears random – which is the design intention. But underneath, this system is clear and simple. Activities can be connected to one another based on a few given rules – resulting in a Constellation. The flexible system allows Constellations to grow to any size and direction, thus meeting the specific needs of almost any setting. And because of the transparent nature it blends well with the environment, allowing the landscape to be seen through it. With its futuristic design, it stands out like a sculpture within any setting and provides a truly unique playground.