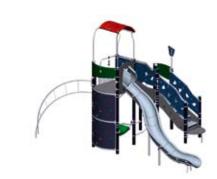

KOMPAN GALAXY<sup>TM</sup>
sets new standards
for durability and
choice of materials

## **GALAXY<sup>TM</sup>**

Into a world of computer games, MTV and comic strips comes KOMPAN GALAXY<sup>TM</sup> with a healthy and imaginative proposition. It is all about agility, providing children from 6 years and up with physical, social and creative stimulation.

Slanting design and movable parts of steel and sturdy rubber form the perfect framework, making every item an activity in itself. KOMPAN GALAXY<sup>TM</sup> helps older children refine their motor skills and expand their perception of space.

KOMPAN GALAXY™ sets new standards for durability and choice of materials.

KOMPAN GALAXY<sup>TM</sup> is a system that appears random – which is the design intention. But underneath, this system is clear and simple. Activities can be connected to one another based on a few given rules – resulting in a Constellation. The flexible system allows Constellations to grow to any size and direction, thus meeting the specific needs of almost any setting. And because of the transparent nature it blends well with the environment, allowing the landscape to be seen through it. With its futuristic design, it stands out like a sculpture within any setting and provides a truly unique playground.

**KOMPAN GALAXY™** sets new standards for durability and choice of materials