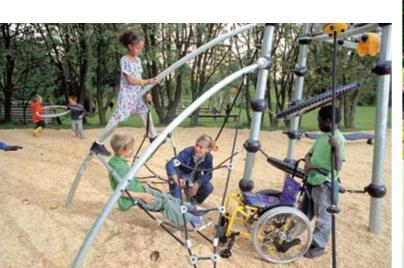

#### **Play Together**

We believe that playgrounds have a function to encourage children to meet and interact with other children. Playgrounds should enable them to play together and learn from one another, or to play on their own without being alone. Our unique playgrounds also allow children and grown-ups alike the opportunity to play together. Children with disabilities are never overlooked; they too can have lots of fun in our playgrounds.