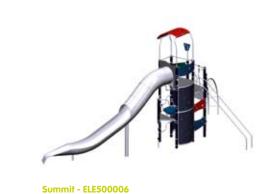

KOMPAN GALAXY<sup>TM</sup>
sets new standards
for durability and
choice of materials

## **GALAXY<sup>TM</sup>**

Into a world of computer games, MTV and comic strips comes KOMPAN GALAXY<sup>TM</sup> with a healthy and imaginative proposition. It is all about agility, providing children from 6 years and up with physical, social and creative stimulation.

Slanting design and movable parts of steel and sturdy rubber form the perfect framework, making every item an activity in itself. KOMPAN GALAXY<sup>TM</sup> helps older children refine their motor skills and expand their perception of space.

KOMPAN GALAXY™ sets new standards for durability and choice of materials.

KOMPAN GALAXY<sup>TM</sup> is a system that appears random – which is the design intention. But underneath, this system is clear and simple. Activities can be connected to one another based on a few given rules – resulting in a Constellation. The flexible system allows Constellations to grow to any size and direction, thus meeting the specific needs of almost any setting. And because of the transparent nature it blends well with the environment, allowing the landscape to be seen through it. With its futuristic design, it stands out like a sculpture within any setting and provides a truly unique playground.

**KOMPAN GALAXY™** sets new standards for durability and choice of materials