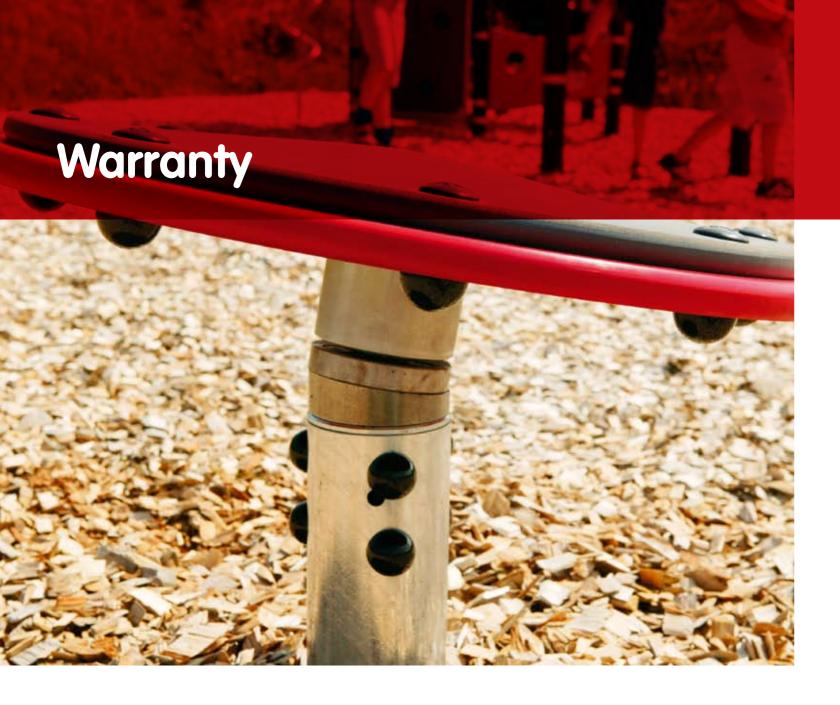

#### **General KOMPAN Warrenty**

## 1. Classification of material in relation to years of warranty

#### 10 vears

against failure due to material or production defects on all galvanized and other non-painted steel and metal parts, solid plastic and S-HPL panels, painted or resin-coated plywood panels and engineered timber.

#### 5 year

against failure due to material or production defects on springs, painted metal parts, moulded plastic parts, synthetic grass and climbing net constructions.

#### 2 years

against dysfunction errors due to material or production defects on movable plastic and metal parts, and sport nets.