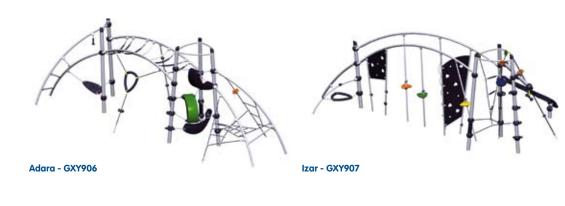

## **GALAXY<sup>TM</sup>**

Into a world of computer games, MTV and comic strips comes KOMPAN GALAXY<sup>TM</sup> with a healthy and imaginative proposition. It is all about agility, providing children from 6 years and up with physical, social and creative stimulation.

Slanting design and movable parts of steel and sturdy rubber form the perfect framework, making every item an activity in itself. KOMPAN GALAXY<sup>TM</sup> helps older children refine their motor skills and expand their perception of space.

KOMPAN GALAXY™ sets new standards for durability and choice of materials.

KOMPAN GALAXY<sup>TM</sup> is a system that appears random – which is the design intention. But underneath, this system is clear and simple. Activities can be connected to one another based on a few given rules – resulting in a Constellation. The flexible system allows Constellations to grow to any size and direction, thus meeting the specific needs of almost any setting. And because of the transparent nature it blends well with the environment, allowing the landscape to be seen through it. With its futuristic design, it stands out like a sculpture within any setting and provides a truly unique playground.