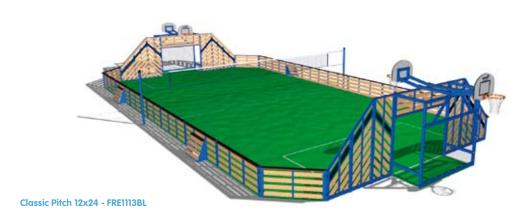

## **FREEGAMETM**

#### Play goes on

The pitch is a manageable playing field, which makes it easy to perform well. This secures a high use. The 45-degree corners mean no aggression points. The play will go on, as the ball will not be caught.

#### Just hanging out

The rail is a good seating facility for resting, watching the players or just hanging out. This means that KOMPAN FREEGAME™ offers chances for all players of all abilities.

#### Long-lasting strength, low maintenance

High-quality materials such as 19 mm UV stabilised coloured-through HDPE panels mean less maintenance despite of a high durability. The hot-dip galvanized steel is a strong, durable frame.