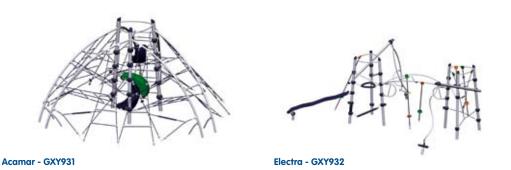

## **GALAXY<sup>TM</sup>**

Into a world of computer games, MTV and comic strips comes KOMPAN GALAXY<sup>TM</sup> with a healthy and imaginative proposition. It is all about agility, providing children from 6 years and up with physical, social and creative stimulation.

Slanting design and movable parts of steel and sturdy rubber form the perfect framework, making every item an activity in itself. KOMPAN GALAXY<sup>TM</sup> helps older children refine their motor skills and expand their perception of space.

KOMPAN GALAXY™ sets new standards for durability and choice of materials.

KOMPAN GALAXY<sup>TM</sup> is a system that appears random – which is the design intention. But underneath, this system is clear and simple. Activities can be connected to one another based on a few given rules – resulting in a Constellation. The flexible system allows Constellations to grow to any size and direction, thus meeting the specific needs of almost any setting. And because of the transparent nature it blends well with the environment, allowing the landscape to be seen through it. With its futuristic design, it stands out like a sculpture within any setting and provides a truly unique playground.