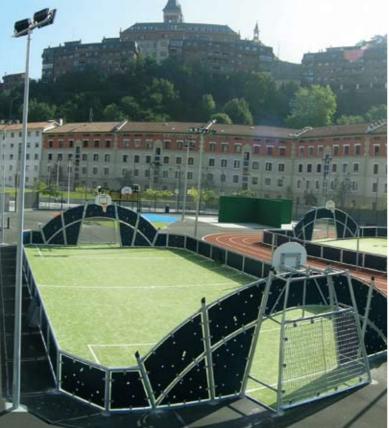

## **FREEGAMETM**

#### Play goes on

The pitch is a manageable playing field, which makes it easy to perform well. This secures a high use. The 45-degree corners mean no aggression points. The play will go on, as the ball will not be caught.

#### Just hanging out

The rail is a good seating facility for resting, watching the players or just hanging out. This means that KOMPAN FREEGAME™ offers chances for all players of all abilities.

#### Long-lasting strength, low maintenance

High-quality materials such as 19 mm UV stabilised coloured-through HDPE panels mean less maintenance despite of a high durability. The hot-dip galvanized steel is a strong, durable frame.