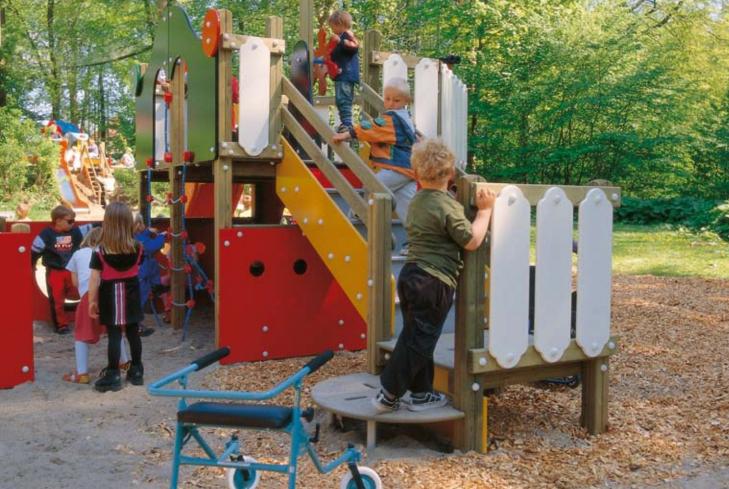

## **MOMENTS<sup>TM</sup>**

KOMPAN MOMENTS™ combines clear colours with soft and friendly shapes to make a simple statement: Have fun with me!

Traditional activities such as climbing, sliding and swinging appeal to toddlers and younger children. Obvious themes with strong identification invite role-play, spark imagination and develop important fundamental skills. Colours are chosen to support spatial awareness and signal play to children. KOMPAN MOMENTS<sup>TM</sup> offers a choice of material to meet individual needs for strength and durability.

More than 30 years of commitment to children's play go into the making of KOMPAN MOMENTS  $^{\text{TM}}$ .

Have fun

with me!