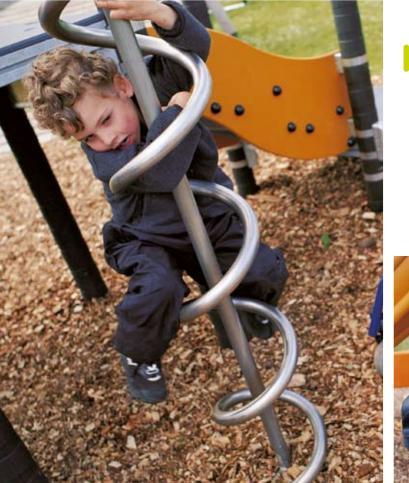

## **MOMENTS<sup>TM</sup>**

KOMPAN MOMENTS™ combines clear colours with soft and friendly shapes to make a simple statement: Have fun with me!

Traditional activities such as climbing, sliding and swinging appeal to toddlers and younger children. Obvious themes with strong identification invite role-play, spark imagination and develop important fundamental skills. Colours are chosen to support spatial awareness and signal play to children. KOMPAN MOMENTS<sup>TM</sup> offers a choice of material to meet individual needs for strength and durability.

More than 30 years of commitment to children's play go into the making of KOMPAN MOMENTS  $^{\text{TM}}$ .

Have fun

with me!