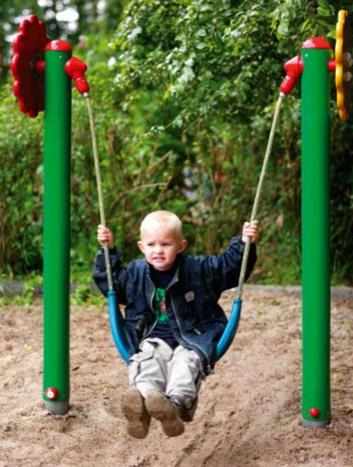

## **MOMENTS<sup>TM</sup>**

KOMPAN MOMENTS™ combines clear colours with soft and friendly shapes to make a simple statement: Have fun with me!

Traditional activities such as climbing, sliding and swinging appeal to toddlers and younger children. Obvious themes with strong identification invite role-play, spark imagination and develop important fundamental skills. Colours are chosen to support spatial awareness and signal play to children. KOMPAN MOMENTS<sup>TM</sup> offers a choice of material to meet individual needs for strength and durability.

More than 30 years of commitment to children's play go into the making of KOMPAN MOMENTS  $^{\text{TM}}$ .

Have fun

with me!