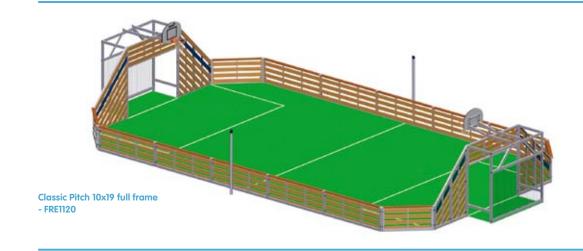

## **FREEGAMETM**

#### Play goes on

The pitch is a manageable playing field, which makes it easy to perform well. This secures a high use. The 45-degree corners mean no aggression points. The play will go on, as the ball will not be caught.

#### Just hanging out

The rail is a good seating facility for resting, watching the players or just hanging out. This means that KOMPAN FREEGAME™ offers chances for all players of all abilities.

#### Long-lasting strength, low maintenance

High-quality materials such as 19 mm UV stabilised coloured-through HDPE panels mean less maintenance despite of a high durability. The hot-dip galvanized steel is a strong, durable frame.

## **FREEGAMETM**

In the world of adolescents play turns into sports and games. It's fun to perform and compete. It's nice to watch and be watched. Adolescents seek independency and meeting places of their own and have a natural need for places to hang out. Gathering with friends means everything.

KOMPAN FREEGAME™ is designed to explore the benefits of sports and socializing. It is always open for games as well as for making friends, building personality and learning the rules of social life. It is a place for physical activities, which encourage adolescents to active lifestyles.

With facilities and all-round visibility that allow the users to feel safe, KOMPAN FREEGAME<sup>TM</sup> offers a place for everybody to explore the attractions of sports – the pleasure of winning, the learning of loosing, the joy of being together.

#### or all

The broad entrance of the pitches provides accessibility for all and therefore inclusion. Adolescents with disabilities can access the activities, be part of the game or just relax and watch the players. KOMPAN FREEGAME<sup>TM</sup> pitches are fully accessible when the anti-vandalism entrance bars are removed.

A transparent design means that the adolescents can see what is happening around them, a fact that makes them feel safe and motivates them to be gathered in the same area. The stable appearance can withstand all free movement and thus attract more user groups.