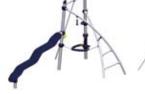

## **GALAXY<sup>TM</sup>**

Into a world of computer games, MTV and comic strips comes KOMPAN GALAXY<sup>TM</sup> with a healthy and imaginative proposition. It is all about agility, providing children from 6 years and up with physical, social and creative stimulation.

Slanting design and movable parts of steel and sturdy rubber form the perfect framework, making every item an activity in itself. KOMPAN GALAXY<sup>TM</sup> helps older children refine their motor skills and expand their perception of space.

KOMPAN GALAXY™ sets new standards for durability and choice of materials.

KOMPAN GALAXY<sup>TM</sup> is a system that appears random – which is the design intention. But underneath, this system is clear and simple. Activities can be connected to one another based on a few given rules – resulting in a Constellation. The flexible system allows Constellations to grow to any size and direction, thus meeting the specific needs of almost any setting. And because of the transparent nature it blends well with the environment, allowing the landscape to be seen through it. With its futuristic design, it stands out like a sculpture within any setting and provides a truly unique playground.