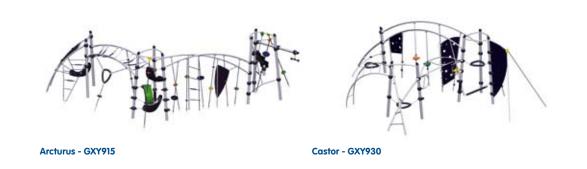

## **GALAXY<sup>TM</sup>**

Into a world of computer games, MTV and comic strips comes KOMPAN GALAXY<sup>TM</sup> with a healthy and imaginative proposition. It is all about agility, providing children from 6 years and up with physical, social and creative stimulation.

Slanting design and movable parts of steel and sturdy rubber form the perfect framework, making every item an activity in itself. KOMPAN GALAXY<sup>TM</sup> helps older children refine their motor skills and expand their perception of space.

KOMPAN GALAXY™ sets new standards for durability and choice of materials.

KOMPAN GALAXY<sup>TM</sup> is a system that appears random – which is the design intention. But underneath, this system is clear and simple. Activities can be connected to one another based on a few given rules – resulting in a Constellation. The flexible system allows Constellations to grow to any size and direction, thus meeting the specific needs of almost any setting. And because of the transparent nature it blends well with the environment, allowing the landscape to be seen through it. With its futuristic design, it stands out like a sculpture within any setting and provides a truly unique playground.