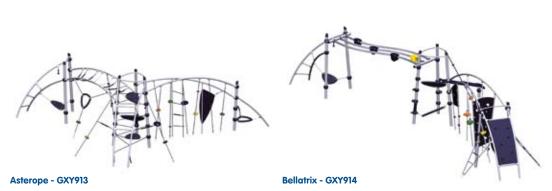

## **GALAXY<sup>TM</sup>**

Into a world of computer games, MTV and comic strips comes KOMPAN GALAXY<sup>TM</sup> with a healthy and imaginative proposition. It is all about agility, providing children from 6 years and up with physical, social and creative stimulation.

Slanting design and movable parts of steel and sturdy rubber form the perfect framework, making every item an activity in itself. KOMPAN GALAXY<sup>TM</sup> helps older children refine their motor skills and expand their perception of space.

KOMPAN GALAXY™ sets new standards for durability and choice of materials.

KOMPAN GALAXY<sup>TM</sup> is a system that appears random – which is the design intention. But underneath, this system is clear and simple. Activities can be connected to one another based on a few given rules – resulting in a Constellation. The flexible system allows Constellations to grow to any size and direction, thus meeting the specific needs of almost any setting. And because of the transparent nature it blends well with the environment, allowing the landscape to be seen through it. With its futuristic design, it stands out like a sculpture within any setting and provides a truly unique playground.