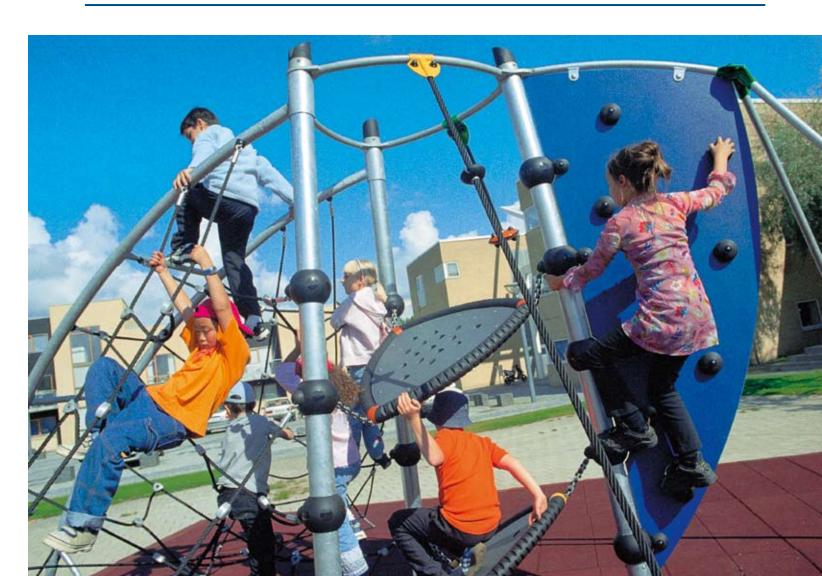

## **GALAXY<sup>TM</sup>**

Into a world of computer games, MTV and comic strips comes KOMPAN GALAXY<sup>TM</sup> with a healthy and imaginative proposition. It is all about agility, providing children from 6 years and up with physical, social and creative stimulation.

Slanting design and movable parts of steel and sturdy rubber form the perfect framework, making every item an activity in itself. KOMPAN GALAXY<sup>TM</sup> helps older children refine their motor skills and expand their perception of space.

KOMPAN GALAXY™ sets new standards for durability and choice of materials.

KOMPAN GALAXY<sup>TM</sup> is a system that appears random – which is the design intention. But underneath, this system is clear and simple. Activities can be connected to one another based on a few given rules – resulting in a Constellation. The flexible system allows Constellations to grow to any size and direction, thus meeting the specific needs of almost any setting. And because of the transparent nature it blends well with the environment, allowing the landscape to be seen through it. With its futuristic design, it stands out like a sculpture within any setting and provides a truly unique playground.