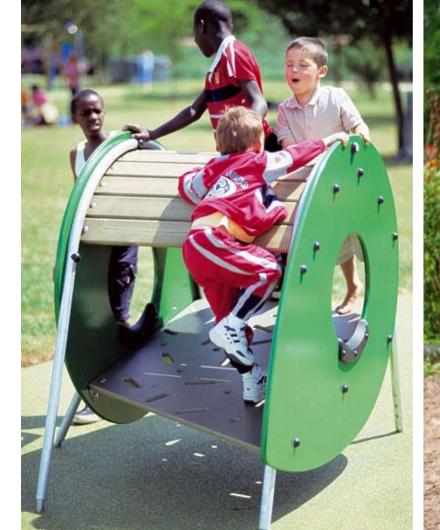

## **GALAXY<sup>TM</sup>**

Into a world of computer games, MTV and comic strips comes KOMPAN GALAXY<sup>TM</sup> with a healthy and imaginative proposition. It is all about agility, providing children from 6 years and up with physical, social and creative stimulation.

Slanting design and movable parts of steel and sturdy rubber form the perfect framework, making every item an activity in itself. KOMPAN GALAXY<sup>TM</sup> helps older children refine their motor skills and expand their perception of space.

KOMPAN GALAXY™ sets new standards for durability and choice of materials.

KOMPAN GALAXY<sup>TM</sup> is a system that appears random – which is the design intention. But underneath, this system is clear and simple. Activities can be connected to one another based on a few given rules – resulting in a Constellation. The flexible system allows Constellations to grow to any size and direction, thus meeting the specific needs of almost any setting. And because of the transparent nature it blends well with the environment, allowing the landscape to be seen through it. With its futuristic design, it stands out like a sculpture within any setting and provides a truly unique playground.