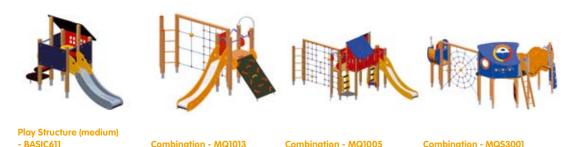

## **GALAXY<sup>TM</sup>**

Into a world of computer games, MTV and comic strips comes KOMPAN GALAXY<sup>TM</sup> with a healthy and imaginative proposition. It is all about agility, providing children from 6 years and up with physical, social and creative stimulation.

Slanting design and movable parts of steel and sturdy rubber form the perfect framework, making every item an activity in itself. KOMPAN GALAXY<sup>TM</sup> helps older children refine their motor skills and expand their perception of space.

KOMPAN GALAXY™ sets new standards for durability and choice of materials.

KOMPAN GALAXY<sup>TM</sup> is a system that appears random – which is the design intention. But underneath, this system is clear and simple. Activities can be connected to one another based on a few given rules – resulting in a Constellation. The flexible system allows Constellations to grow to any size and direction, thus meeting the specific needs of almost any setting. And because of the transparent nature it blends well with the environment, allowing the landscape to be seen through it. With its futuristic design, it stands out like a sculpture within any setting and provides a truly unique playground.