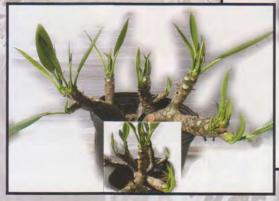

#### Patio Plumeria

One of the most exciting developments ever, in the world of plumeria. These plumeria are extremely compact growers and have wonderfully fragrant flowers. For those who have limited space such as a small yard, balcony, lani, pool cage as well as northern lovers of plumeria who wish to grow them indoors. They will bloom indoors with proper added lighting and temperature. We anticipate that the trees will not reach five feet height in 10 years. Please note inset picture of one with 16 tips that without leaves, is not 12 inches high, with a trunk of at least 2 inches caliper. Also, please note this plant has 5 flower stalks developing as it comes out of dormancy. These characteristics are totally unprecedented in the world of plumeria.