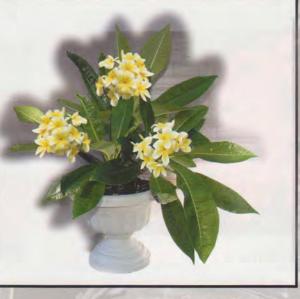

**Texas Fiesta** 

Pauahi Ali'i

Pop's Red

Hawaiian sunset

Mele Hana

**Redington Rose** 

These awesome plants which are no more than 2 ft. in height, are sold based upon the number of growth tips. The Patio Plumeria is available exclusively from The Exotic Plumeria and its authorized dealers.

#### Patio Plumeria

One of the most exciting developments ever, in the world of plumeria. These plumeria are extremely compact growers and have wonderfully fragrant flowers. For those who have limited space such as a small yard, balcony, lani, pool cage as well as northern lovers of plumeria who wish to grow them indoors. They will bloom indoors with proper added lighting and temperature. We anticipate that the trees will not reach five feet height in 10 years. Please note inset picture of one with 16 tips that without leaves, is not 12 inches high, with a trunk of at least 2 inches caliper. Also, please note this plant has 5 flower stalks developing as it comes out of dormancy. These characteristics are totally unprecedented in the world of plumeria.