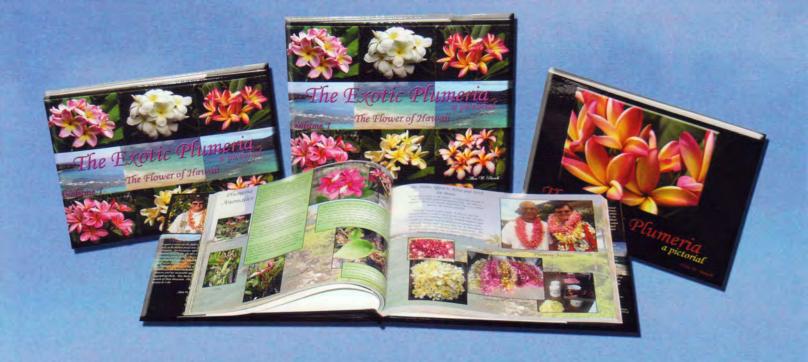

Also, thank you for the amazing success of my new coffee-table book about plumeria, The Exotic Plumeria, a pictorial. The many, many kind e-mails and letters I have received is quite humbling. Creating, writing and photographing for the book was truly a labor of love.

#### Specimen size and Commercial Quantities

The worlds first and only hardcover coffee-table book devoted to the plumeria flowering tree. \$49.95 plus shipping of \$8.95.

One hundred twenty pages of plumeria with 100 different varieties displayed in  $8" \times 10"$  format as well as many interesting articles about plumeria culture and propagation.