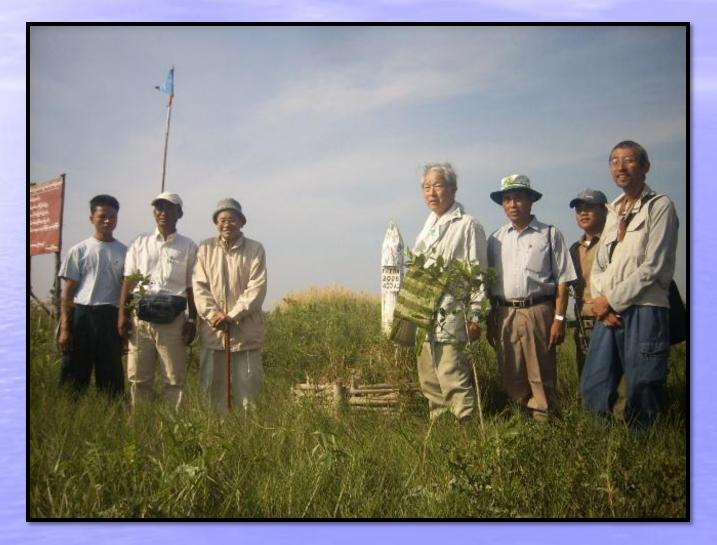

### FREDA/EED Mangrove Restoration and Conservation of Community Forest Project

**Boundary demarcation in Deedote Island** 