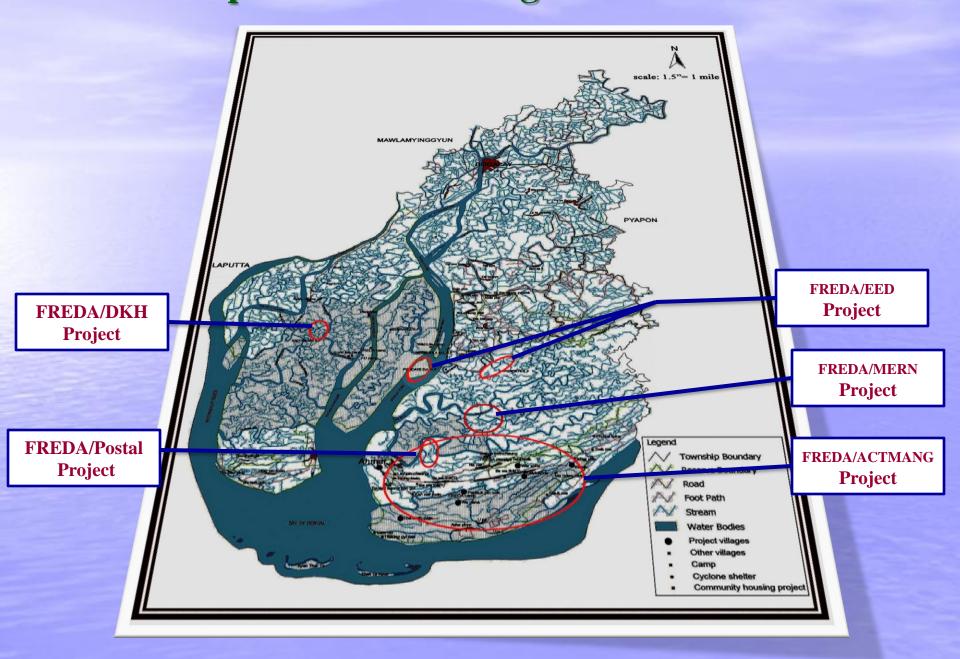

#### **Location Map of FREDA Mangrove Reforestation Areas**

#### Mangrove Reforestation Activities in Ayeyarwady Delta, Myanmar

- 1. FREDA/ACTMANG Mangrove Rehabilitation Project (1999 2014)
- 2. FREDA/DKH Mangrove Reforestation Project (2006 -2008)
- 3. FREDA/Postal Mangrove Reforestation Project (2010 2011)
- 4. FREDA/EED Mangrove Restoration and Conservation Project (2010 2013)
- 5. FREDA/MERN Mangrove Restoration Project (2011-2012)