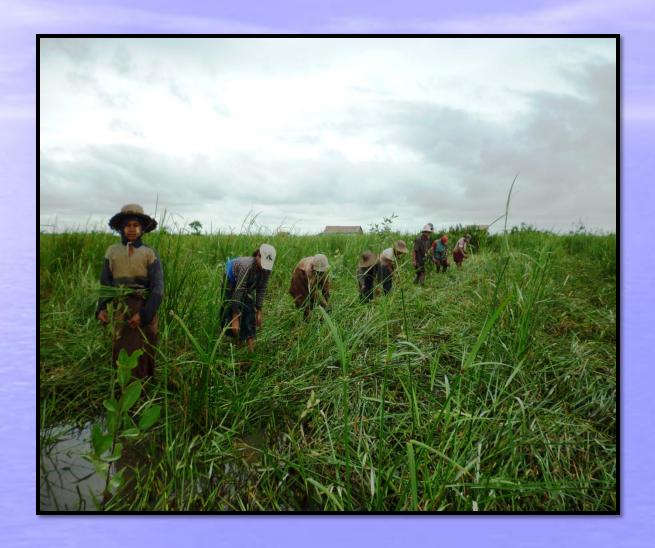

shment**



FREDA/ACTMANG Oakpho Kwin Chaung Mangrove Nursery

#### **Nursery Establishment**



FREDA/ACTMANG Kanyin Kone Mangrove Nursery

#### **Nursery Establishment**



FREDA/EED Htaw Paing Mangrove Nursery

### FREDA/EED Mangrove Restoration and Conservation of Community Forest Project



**Boundary demarcation in Deedote Island** 

#### **Site Preparation**



Skill Labours and hardworking in Deedote Island

#### **Staking Operation**



Kyauk Taing Village, Ahmar sub-township

#### **Seedling Transporation by Boat**



FREDA EED Project, Shwepyiaye Village, Bogalay Township

#### **Seedling Transporation in Field**



FREDA EED Project, Shwepyiaye Village, Bogalay Township

#### **Trenching Operation**



Oakpho kwin chung village, Ahmar sub-township

#### **Planting Operation**



Aye chan thayar Village, Bogalay Township

#### **After Planting**



Kyat phyu chaung Village, Bogalay Township

#### **Weeding Operation**



Oakpho kwin chaung Village, Ahmar sub-township

#### **December Survival Counting**



Kanyin kone village, Ahmar sub-township

#### **Happy December Survival Counting**



Thabyu village, Bogalay Township

#### FREDA / DKH Mangrove Plantation



**Kadonekani Reserved Forest** 

#### **CF Certification Ceremony**



Warkone Village (2002)

#### **Plantation Establishment**



Warkone village, Ahmar Sub-township

#### **Mangrove CF Plantation**



Bruguiera sexangula (2002) Plantation in Telbinseik village

#### **RIF Operation**



2 Bawathit village, Ahmar Sub-township

#### Regeneration Improvement Felling (R.I.F)



Bruguiera sexangula (2002)