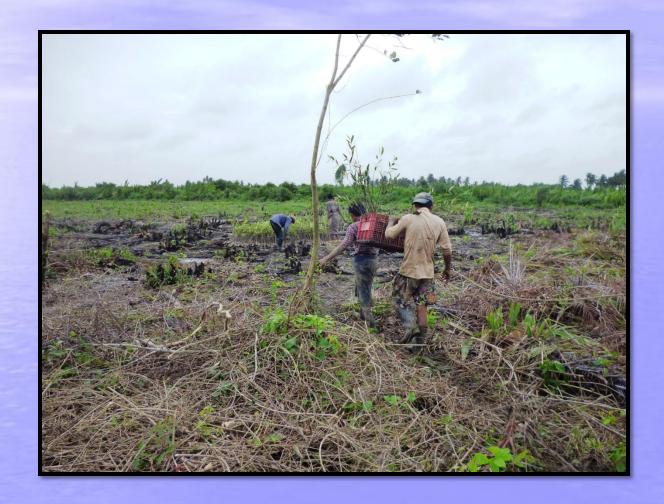

#### **Seedling Transporation in Field**

FREDA EED Project, Shwepyiaye Village, Bogalay Township