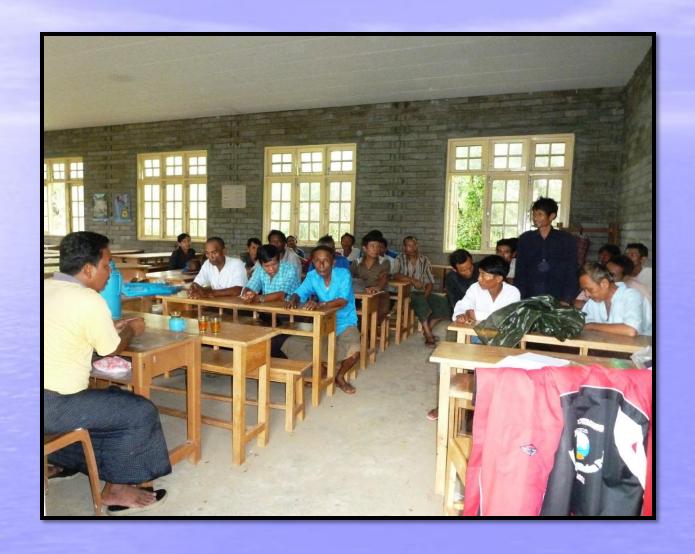

#### **Public Awareness Community Forestry In Bogalay**

Cross Visit in Telbinseik and Bawathit Village Tract, Ahmar sub-township