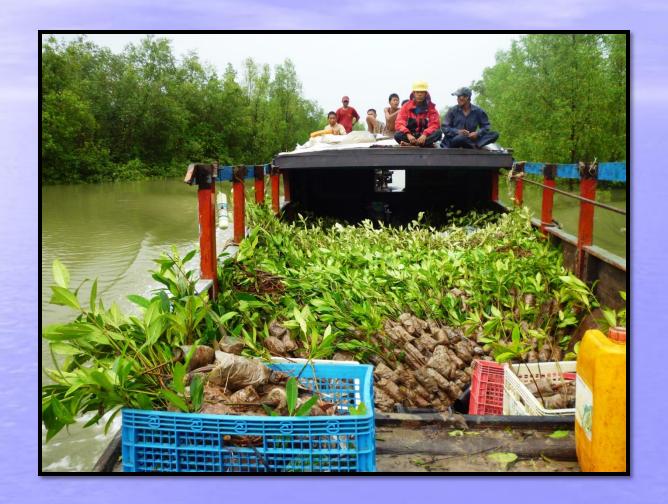

#### **Seedling Transporation by Boat**

FREDA EED Project, Shwepyiaye Village, Bogalay Township