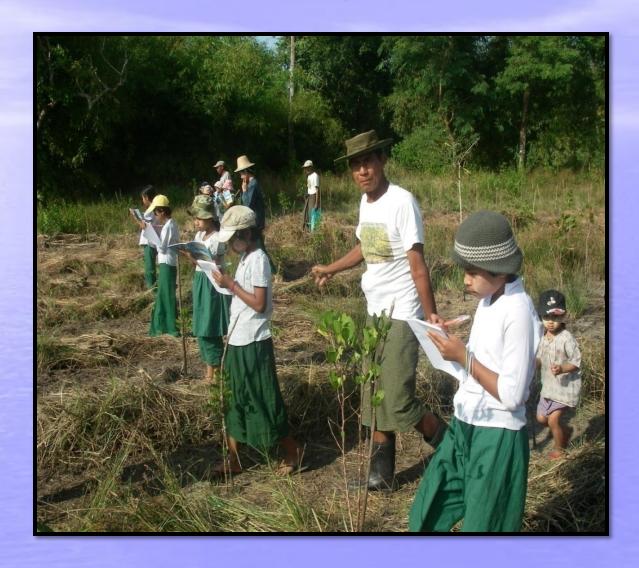

grove Restoration and Conservation of Community Forest Project



**Boundary demarcation in Deedote Island** 

#### **Site Preparation**



Skill Labours and hardworking in Deedote Island

#### **Staking Operation**



Kyauk Taing Village, Ahmar sub-township

#### **Seedling Transporation by Boat**



FREDA EED Project, Shwepyiaye Village, Bogalay Township

#### **Seedling Transporation in Field**



FREDA EED Project, Shwepyiaye Village, Bogalay Township

#### **Trenching Operation**



Oakpho kwin chung village, Ahmar sub-township

#### **Planting Operation**



Aye chan thayar Village, Bogalay Township

#### **After Planting**



Kyat phyu chaung Village, Bogalay Township

#### **Weeding Operation**



Oakpho kwin chaung Village, Ahmar sub-township

#### **December Survival Counting**



Kanyin kone village, Ahmar sub-township

#### **Happy December Survival Counting**



Thabyu village, Bogalay Township

#### FREDA / DKH Mangrove Plantation



**Kadonekani Reserved Forest** 

#### **CF Certification Ceremony**



Warkone Village (2002)

#### **Plantation Establishment**



Warkone village, Ahmar Sub-township

#### **Mangrove CF Plantation**



Bruguiera sexangula (2002) Plantation in Telbinseik village

#### **RIF Operation**



2 Bawathit village, Ahmar Sub-township

#### Regeneration Improvement Felling (R.I.F)



Bruguiera sexangula (2002)

#### **Gap Plantation Establishment**



Wapana village, Ahmar Sub-township

# Thank You Very Much For You Kind Attention