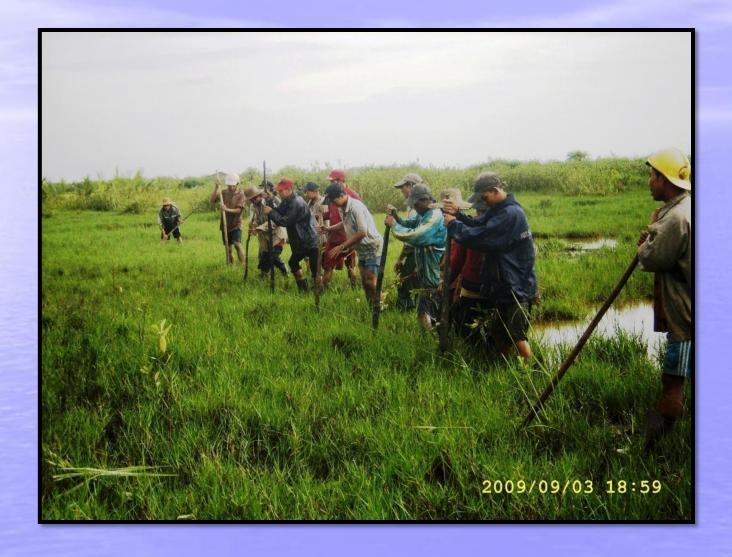

rivate Large Scale)**



**Mangrove Reserved Forest** 

#### **Nursery Establishment**



FREDA/ACTMANG Oakpho Kwin Chaung Mangrove Nursery

#### **Nursery Establishment**



FREDA/ACTMANG Kanyin Kone Mangrove Nursery

#### **Nursery Establishment**



FREDA/EED Htaw Paing Mangrove Nursery

### FREDA/EED Mangrove Restoration and Conservation of Community Forest Project



**Boundary demarcation in Deedote Island** 

#### **Site Preparation**



Skill Labours and hardworking in Deedote Island

#### **Staking Operation**



Kyauk Taing Village, Ahmar sub-township

#### **Seedling Transporation by Boat**



FREDA EED Project, Shwepyiaye Village, Bogalay Township

#### **Seedling Transporation in Field**



FREDA EED Project, Shwepyiaye Village, Bogalay Township

#### **Trenching Operation**



Oakpho kwin chung village, Ahmar sub-township

#### **Planting Operation**



Aye chan thayar Village, Bogalay Township

#### **After Planting**



Kyat phyu chaung Village, Bogalay Township

#### **Weeding Operation**



Oakpho kwin chaung Village, Ahmar sub-township

#### **December Survival Counting**



Kanyin kone village, Ahmar sub-township

#### **Happy December Survival Counting**



Thabyu village, Bogalay Township

#### FREDA / DKH Mangrove Plantation



**Kadonekani Reserved Forest** 

#### **CF Certification Ceremony**



Warkone Village (2002)

#### **Plantation Establishment**



Warkone village, Ahmar Sub-township

#### **Mangrove CF Plantation**



Bruguiera sexangula (2002) Plantation in Telbinseik village

#### **RIF Operation**



2 Bawathit village, Ahmar Sub-township