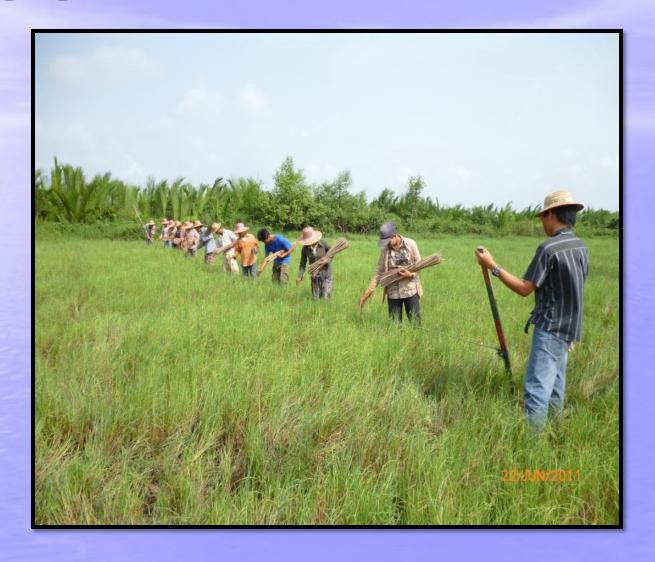

#### **Seedling Transporation in Field**

FREDA EED Project, Shwepyiaye Village, Bogalay Township