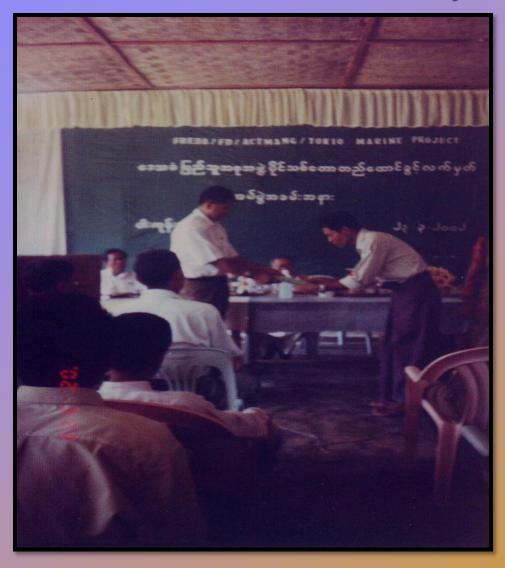

Village, Ahmar sub-township

#### **Seedling Transporation by Boat**



FREDA EED Project, Shwepyiaye Village, Bogalay Township

#### **Seedling Transporation in Field**



FREDA EED Project, Shwepyiaye Village, Bogalay Township

#### **Trenching Operation**



Oakpho kwin chung village, Ahmar sub-township

#### **Planting Operation**



Aye chan thayar Village, Bogalay Township

#### **After Planting**



Kyat phyu chaung Village, Bogalay Township

#### **Weeding Operation**



Oakpho kwin chaung Village, Ahmar sub-township

#### **December Survival Counting**



Kanyin kone village, Ahmar sub-township

#### **Happy December Survival Counting**



Thabyu village, Bogalay Township

#### FREDA / DKH Mangrove Plantation



**Kadonekani Reserved Forest** 

#### **CF Certification Ceremony**



Warkone Village (2002)

#### **Plantation Establishment**



Warkone village, Ahmar Sub-township

#### **Mangrove CF Plantation**



Bruguiera sexangula (2002) Plantation in Telbinseik village

#### **RIF Operation**



2 Bawathit village, Ahmar Sub-township

#### Regeneration Improvement Felling (R.I.F)



Bruguiera sexangula (2002)

#### **Gap Plantation Establishment**



Wapana village, Ahmar Sub-township

# Thank You Very Much For You Kind Attention